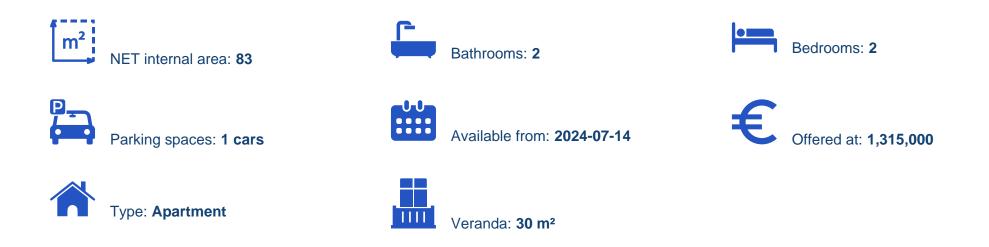

## 2 bedrooms, 83

Limassol, Lidl-Touristiki-Periohi-Tsiflikoudia-3013, Cyprus

Offered at: €1,315,000 Estate ID: 50572 Ref: J4665L2311

Unit 1203 at Limassol Blu Marine Welcome to Unit 1203 at Limassol Blu Marine, where luxury meets modern coastal living. This elegant 2-bedroom, 2bathroom apartment offers an expansive internal area of 83 square meters, perfectly designed for comfort and style. Additionally, the 30 square meters of covered verandas provide an ideal space to unwind and take in the stunning views of the Mediterranean Sea and Limassol's vibrant cityscape. Unit 1203 features contemporary aesthetics and high-end finishes, ensuring a sophisticated living experience. Natural light fills the interiors, creating a warm and inviting ambiance. Residents of Unit 1203 enjoy access to exclusive amenities, includi...