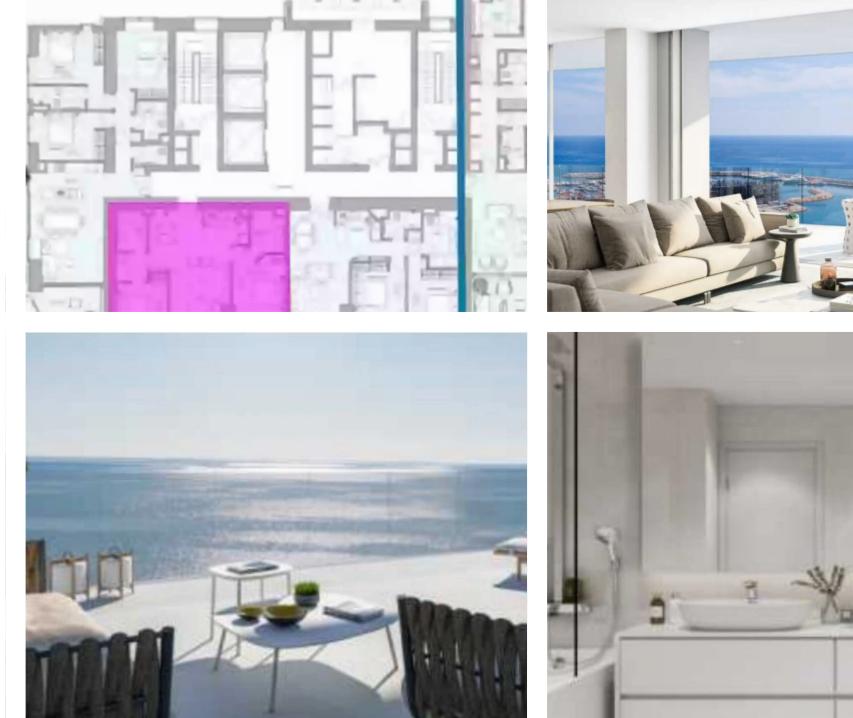

## 2 bedrooms, 83

Limassol, Lidl-Touristiki-Periohi-Tsiflikoudia-3013, Cyprus

Offered at: €1,315,000 Estate ID: 50572 Ref: J4665L2311

Unit 1203 at Limassol Blu Marine Welcome to Unit 1203 at Limassol Blu Marine, where luxury meets modern coastal living. This elegant 2-bedroom, 2bathroom apartment offers an expansive internal area of 83 square meters, perfectly designed for comfort and style. Additionally, the 30 square meters of covered verandas provide an ideal space to unwind and take in the stunning views of the Mediterranean Sea and Limassol's vibrant cityscape. Unit 1203 features contemporary aesthetics and high-end finishes, ensuring a sophisticated living experience. Natural light fills the interiors, creating a warm and inviting ambiance. Residents of Unit 1203 enjoy access to exclusive amenities, includi...