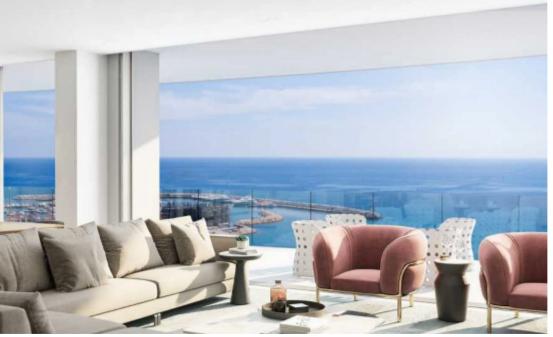

## 2 bedrooms, 83

Limassol, Lidl-Touristiki-Periohi-Tsiflikoudia-3013, Cyprus

Offered at: €1,315,000 Estate ID: 50572 Ref: J4665L2311

Unit 1203 at Limassol Blu Marine Welcome to Unit 1203 at Limassol Blu Marine, where luxury meets modern coastal living. This elegant 2-bedroom, 2bathroom apartment offers an expansive internal area of 83 square meters, perfectly designed for comfort and style. Additionally, the 30 square meters of covered verandas provide an ideal space to unwind and take in the stunning views of the Mediterranean Sea and Limassol's vibrant cityscape. Unit 1203 features contemporary aesthetics and high-end finishes, ensuring a sophisticated living experience. Natural light fills the interiors, creating a warm and inviting ambiance. Residents of Unit 1203 enjoy access to exclusive amenities, includi...