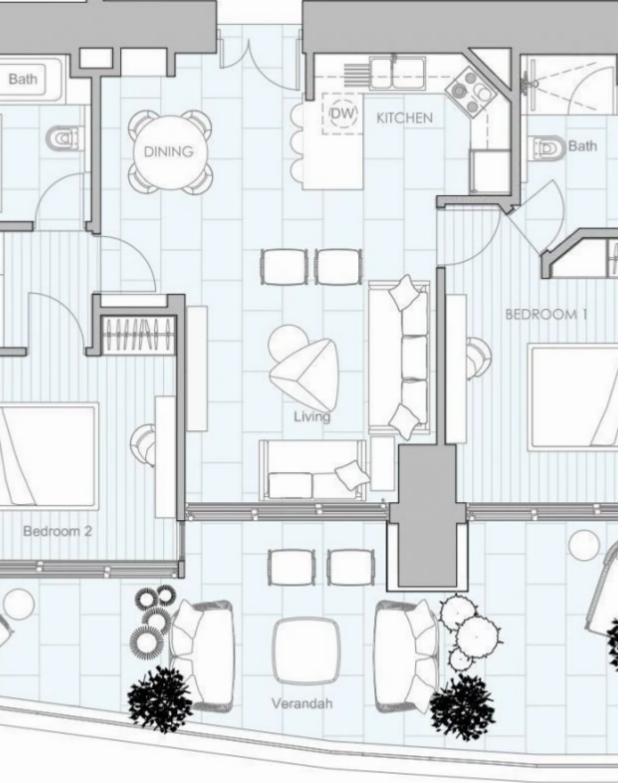

## 2 bedrooms, 83

Limassol, Lidl-Touristiki-Periohi-Tsiflikoudia-3013, Cyprus

Offered at: €1,315,000 Estate ID: 50572 Ref: J4665L2311

Unit 1203 at Limassol Blu Marine Welcome to Unit 1203 at Limassol Blu Marine, where luxury meets modern coastal living. This elegant 2-bedroom, 2bathroom apartment offers an expansive internal area of 83 square meters, perfectly designed for comfort and style. Additionally, the 30 square meters of covered verandas provide an ideal space to unwind and take in the stunning views of the Mediterranean Sea and Limassol's vibrant cityscape. Unit 1203 features contemporary aesthetics and high-end finishes, ensuring a sophisticated living experience. Natural light fills the interiors, creating a warm and inviting ambiance. Residents of Unit 1203 enjoy access to exclusive amenities, includi...