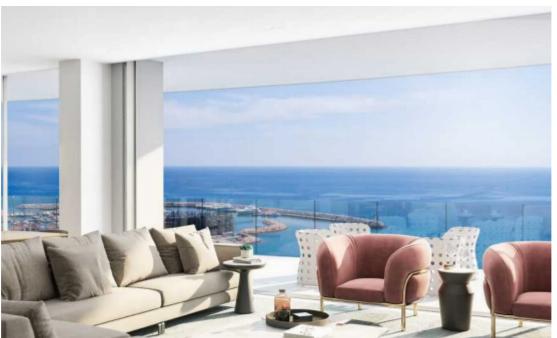

Parking spaces: 1 cars

Available from: 2024-07-14

Offered at: **1,353,000** 

Type: Apartment

Veranda: 29 m²

Unit 1202 at Limassol Blu Marine Welcome to Unit 1202 at Limassol Blu Marine, where luxury meets modern seafront living. This exquisite 2-bedroom, 2-bathroom apartment offers a spacious internal area of 85 square meters, perfect for a comfortable and refined lifestyle. The unit also boasts 29 square meters of covered verandas, providing an ideal space to relax and enjoy the breathtaking views of the Mediterranean Sea and Limassol's dynamic skyline. Unit 1202 is designed to maximize natural light and space, creating a warm and inviting atmosphere. The interiors are finished with contemporary aesthetics and premium materials, ensuring a stylish and sophisticated living environment. As...