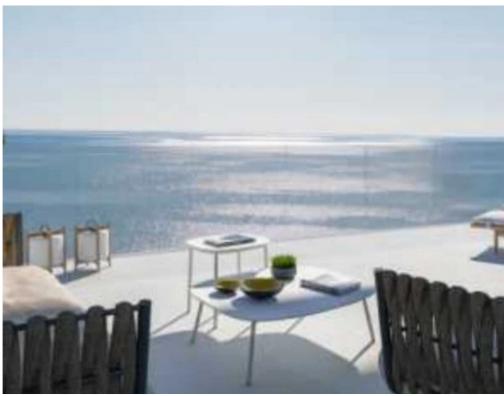

Parking spaces: 1 cars

Available from: 2024-07-14

Offered at: **1,353,000** 

Type: Apartment

Veranda: 29 m²

Unit 1202 at Limassol Blu Marine Welcome to Unit 1202 at Limassol Blu Marine, where luxury meets modern seafront living. This exquisite 2-bedroom, 2-bathroom apartment offers a spacious internal area of 85 square meters, perfect for a comfortable and refined lifestyle. The unit also boasts 29 square meters of covered verandas, providing an ideal space to relax and enjoy the breathtaking views of the Mediterranean Sea and Limassol's dynamic skyline. Unit 1202 is designed to maximize natural light and space, creating a warm and inviting atmosphere. The interiors are finished with contemporary aesthetics and premium materials, ensuring a stylish and sophisticated living environment. As...