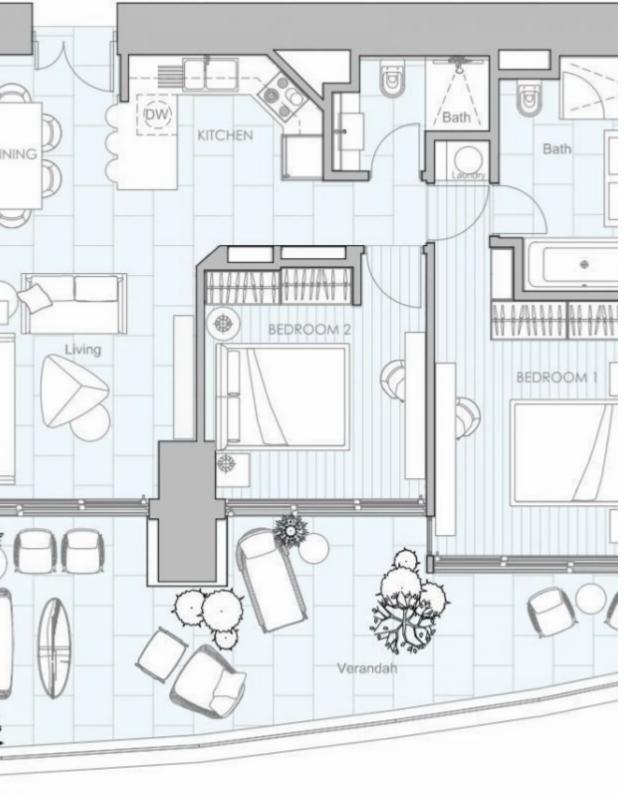

## 2 bedrooms, 85

Limassol, Lidl-Touristiki-Periohi-Tsiflikoudia-3013, Cyprus

**Offered at:** €1,353,000

**Estate ID:** 50573

**Ref:** J4665L2302

NET internal area: 85

Bathrooms: 2

Bedrooms: 2

Parking spaces: 1 cars

Available from: 2024-07-14

Offered at: **1,353,000** 

Type: Apartment

Veranda: 29 m²

Unit 1202 at Limassol Blu Marine Welcome to Unit 1202 at Limassol Blu Marine, where luxury meets modern seafront living. This exquisite 2-bedroom, 2-bathroom apartment offers a spacious internal area of 85 square meters, perfect for a comfortable and refined lifestyle. The unit also boasts 29 square meters of covered verandas, providing an ideal space to relax and enjoy the breathtaking views of the Mediterranean Sea and Limassol's dynamic skyline. Unit 1202 is designed to maximize natural light and space, creating a warm and inviting atmosphere. The interiors are finished with contemporary aesthetics and premium materials, ensuring a stylish and sophisticated living environment. As...