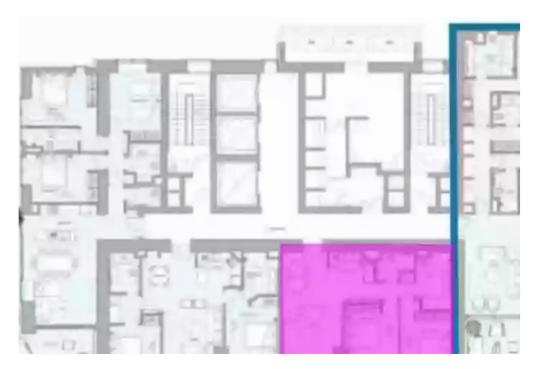

## 2 bedrooms, 85

Limassol, Lidl-Touristiki-Periohi-Tsiflikoudia-3013, Cyprus

**Offered at:** €1,353,000

**Estate ID:** 50573

**Ref:** J4665L2302











NET internal area: 85



Bathrooms: 2



Bedrooms: 2



Parking spaces: 1 cars



Available from: 2024-07-14



Offered at: **1,353,000** 



Type: Apartment



Veranda: 29 m²

Unit 1202 at Limassol Blu Marine Welcome to Unit 1202 at Limassol Blu Marine, where luxury meets modern seafront living. This exquisite 2-bedroom, 2-bathroom apartment offers a spacious internal area of 85 square meters, perfect for a comfortable and refined lifestyle. The unit also boasts 29 square meters of covered verandas, providing an ideal space to relax and enjoy the breathtaking views of the Mediterranean Sea and Limassol's dynamic skyline. Unit 1202 is designed to maximize natural light and space, creating a warm and inviting atmosphere. The interiors are finished with contemporary aesthetics and