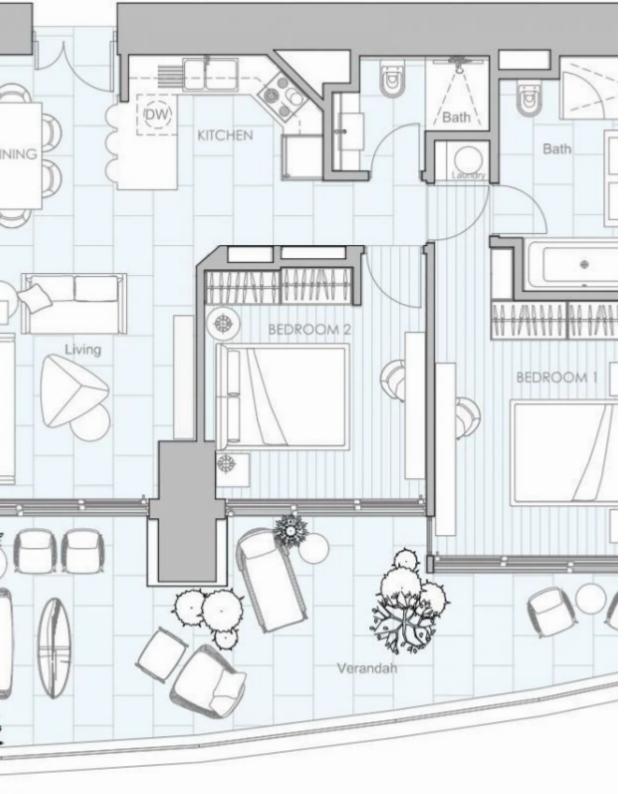

Parking spaces: 1 cars

Available from: 2024-07-14

Offered at: **1,327,00**0

Type: **Apartmen**t

Veranda: 29 m²

Unit 1102 at Limassol Blu Marine Experience the pinnacle of modern seafront living with Unit 1102 at Limassol Blu Marine. This sophisticated 2-bedroom, 2-bathroom apartment offers a generous internal area of 85 square meters, providing a spacious and comfortable living environment. The unit also features 29 square meters of covered verandas, perfect for relaxing and enjoying the stunning views of the Mediterranean Sea and Limassol's vibrant skyline. Unit 1102 is meticulously designed to maximize natural light and space, creating a warm and inviting ambiance. The interiors are finished with contemporary aesthetics and premium materials, ensuring a refined and stylish living experience. ...