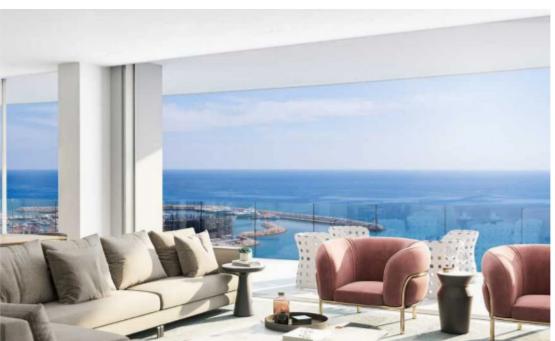

Parking spaces: 1 cars

Available from: 2024-07-14

Offered at: **1,327,00**0

Type: **Apartmen**t

Veranda: 29 m²

Unit 1102 at Limassol Blu Marine Experience the pinnacle of modern seafront living with Unit 1102 at Limassol Blu Marine. This sophisticated 2-bedroom, 2-bathroom apartment offers a generous internal area of 85 square meters, providing a spacious and comfortable living environment. The unit also features 29 square meters of covered verandas, perfect for relaxing and enjoying the stunning views of the Mediterranean Sea and Limassol's vibrant skyline. Unit 1102 is meticulously designed to maximize natural light and space, creating a warm and inviting ambiance. The interiors are finished with contemporary aesthetics and premium materials, ensuring a refined and stylish living experience. ...