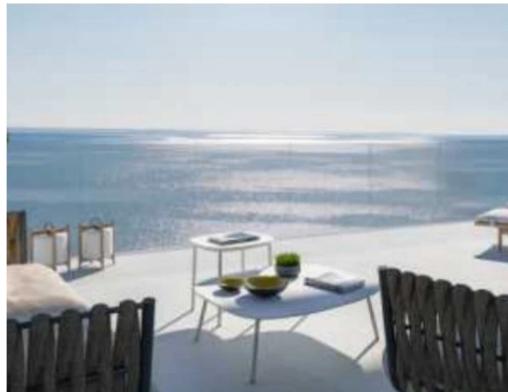

Parking spaces: 1 cars

Available from: 2024-07-14

Offered at: **1,327,00**0

Type: **Apartmen**t

Veranda: 29 m²

Unit 1102 at Limassol Blu Marine Experience the pinnacle of modern seafront living with Unit 1102 at Limassol Blu Marine. This sophisticated 2-bedroom, 2-bathroom apartment offers a generous internal area of 85 square meters, providing a spacious and comfortable living environment. The unit also features 29 square meters of covered verandas, perfect for relaxing and enjoying the stunning views of the Mediterranean Sea and Limassol's vibrant skyline. Unit 1102 is meticulously designed to maximize natural light and space, creating a warm and inviting ambiance. The interiors are finished with contemporary aesthetics and premium materials, ensuring a refined and stylish living experience. ...