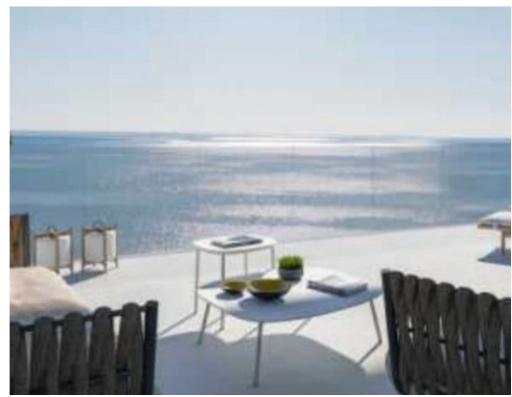

Parking spaces: 1 cars

Available from: 2024-07-14

Offered at: **1,562,000** 

Type: **Apartment** 

Veranda: 34 m²

Unit 1004 at Limassol Blu Marine Unit 1004 at Limassol Blu Marine offers a luxurious living experience with its 3 bedrooms and 3 bathrooms, spanning across an internal area of 120 square meters. The apartment features an additional 33 square meters of covered verandas, providing panoramic views and a serene outdoor retreat. Designed for comfort and elegance, this residence boasts a modern layout that maximizes natural light and offers seamless indoor-outdoor living. The bedrooms are spacious and tranquil, complemented by beautifully appointed bathrooms featuring premium fixtures and finishes. Residents of Unit 1004 can enjoy exclusive access to a range of amenities, including a stat...