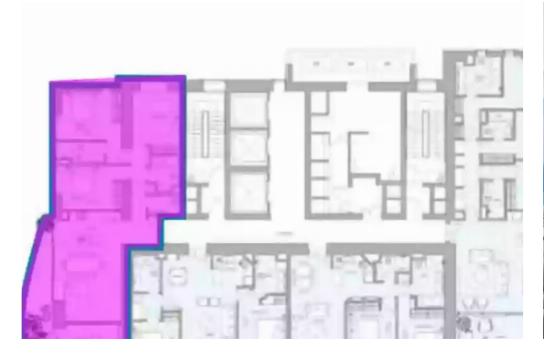

## 3 bedrooms, 120

Limassol, Lidl-Touristiki-Periohi-Tsiflikoudia-3013, Cyprus

**Offered at:** €1,562,000

**Estate ID:** 50577

**Ref:** J4665L2322

NET internal area: 120

Bathrooms: 3

Bedrooms: 3

Parking spaces: 1 cars

Available from: 2024-07-14

Offered at: **1,562,000** 

Type: **Apartment** 

Veranda: 34 m²

Unit 1004 at Limassol Blu Marine Unit 1004 at Limassol Blu Marine offers a luxurious living experience with its 3 bedrooms and 3 bathrooms, spanning across an internal area of 120 square meters. The apartment features an additional 33 square meters of covered verandas, providing panoramic views and a serene outdoor retreat. Designed for comfort and elegance, this residence boasts a modern layout that maximizes natural light and offers seamless indoor-outdoor living. The bedrooms are spacious and tranquil, complemented by beautifully appointed bathrooms featuring premium fixtures and finishes. Residents of Unit 1004 can enjoy exclusive access to a range of amenities, including a stat...