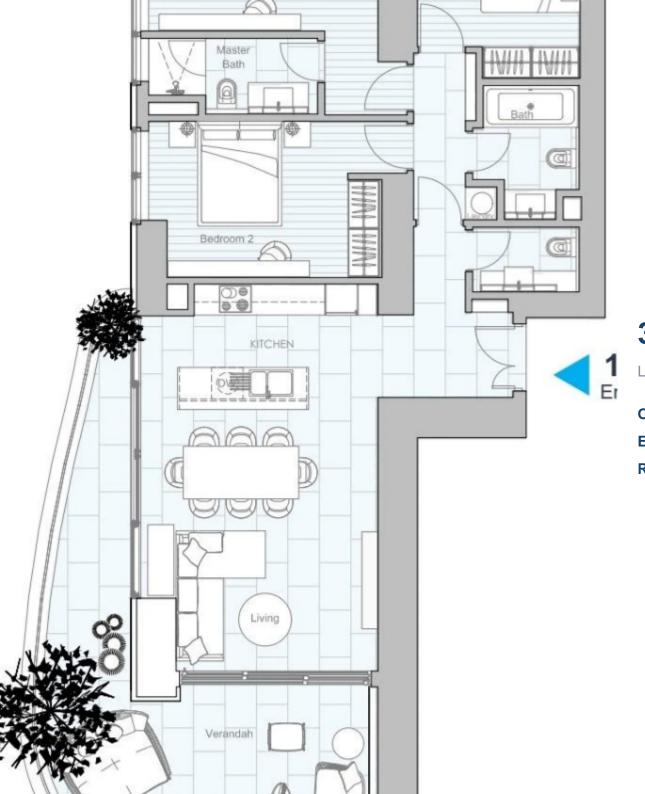

## 3 bedrooms, 120

Limassol, Lidl-Touristiki-Periohi-Tsiflikoudia-3013, Cyprus

**Offered at:** €1,562,000

**Estate ID:** 50577

**Ref:** J4665L2322

NET internal area: 120

Bathrooms: 3

Bedrooms: 3

Parking spaces: 1 cars

Available from: 2024-07-14

Offered at: **1,562,000** 

Type: **Apartment** 

Veranda: 34 m²

Unit 1004 at Limassol Blu Marine Unit 1004 at Limassol Blu Marine offers a luxurious living experience with its 3 bedrooms and 3 bathrooms, spanning across an internal area of 120 square meters. The apartment features an additional 33 square meters of covered verandas, providing panoramic views and a serene outdoor retreat. Designed for comfort and elegance, this residence boasts a modern layout that maximizes natural light and offers seamless indoor-outdoor living. The bedrooms are spacious and tranquil, complemented by beautifully appointed bathrooms featuring premium fixtures and finishes. Residents of Unit 1004 can enjoy exclusive access to a range of amenities, including a stat...