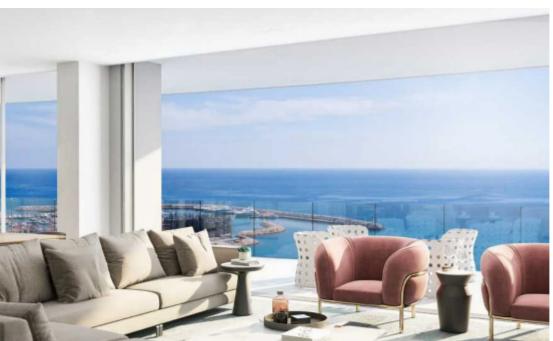

Parking spaces: 1 cars

Available from: 2024-07-14

Offered at: **1,562,000** 

Type: **Apartment** 

Veranda: 34 m²

Unit 1004 at Limassol Blu Marine Unit 1004 at Limassol Blu Marine offers a luxurious living experience with its 3 bedrooms and 3 bathrooms, spanning across an internal area of 120 square meters. The apartment features an additional 33 square meters of covered verandas, providing panoramic views and a serene outdoor retreat. Designed for comfort and elegance, this residence boasts a modern layout that maximizes natural light and offers seamless indoor-outdoor living. The bedrooms are spacious and tranquil, complemented by beautifully appointed bathrooms featuring premium fixtures and finishes. Residents of Unit 1004 can enjoy exclusive access to a range of amenities, including a stat...