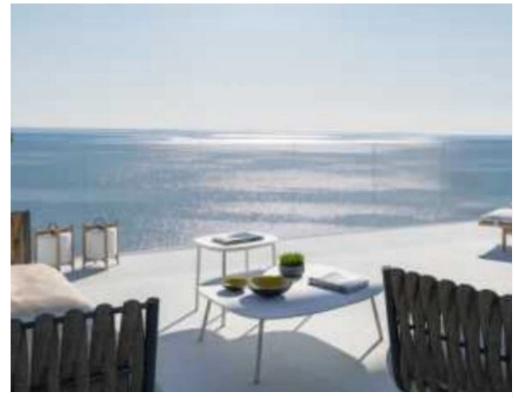

Parking spaces: 1 cars

Available from: 2024-07-14

Offered at: **1,264,000** 

Type: **Apartment** 

Veranda: 30 m²

Unit 1003 at Limassol Blu Marine Experience the pinnacle of luxury living with Unit 1003 at Limassol Blu Marine. This exquisite 2-bedroom, 2-bathroom apartment offers an internal area of 83 square meters, providing a spacious and comfortable environment. Enjoy the additional 30 square meters of covered verandas, perfect for relaxing and taking in the stunning views of the Mediterranean Sea and Limassol's vibrant cityscape. Unit 1003 is meticulously designed with contemporary aesthetics and premium finishes, ensuring a sophisticated living experience. The interiors are filled with natural light, creating an ambiance of elegance and tranquility. Residents of Unit 1003 have access to e...