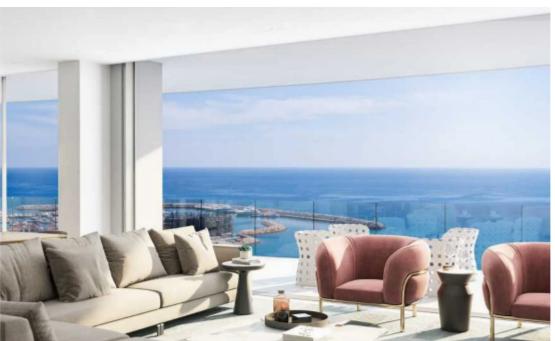

Parking spaces: 1 cars

Available from: 2024-07-14

Offered at: **1,264,000** 

Type: **Apartment** 

Veranda: 30 m²

Unit 1003 at Limassol Blu Marine Experience the pinnacle of luxury living with Unit 1003 at Limassol Blu Marine. This exquisite 2-bedroom, 2-bathroom apartment offers an internal area of 83 square meters, providing a spacious and comfortable environment. Enjoy the additional 30 square meters of covered verandas, perfect for relaxing and taking in the stunning views of the Mediterranean Sea and Limassol's vibrant cityscape. Unit 1003 is meticulously designed with contemporary aesthetics and premium finishes, ensuring a sophisticated living experience. The interiors are filled with natural light, creating an ambiance of elegance and tranquility. Residents of Unit 1003 have access to e...