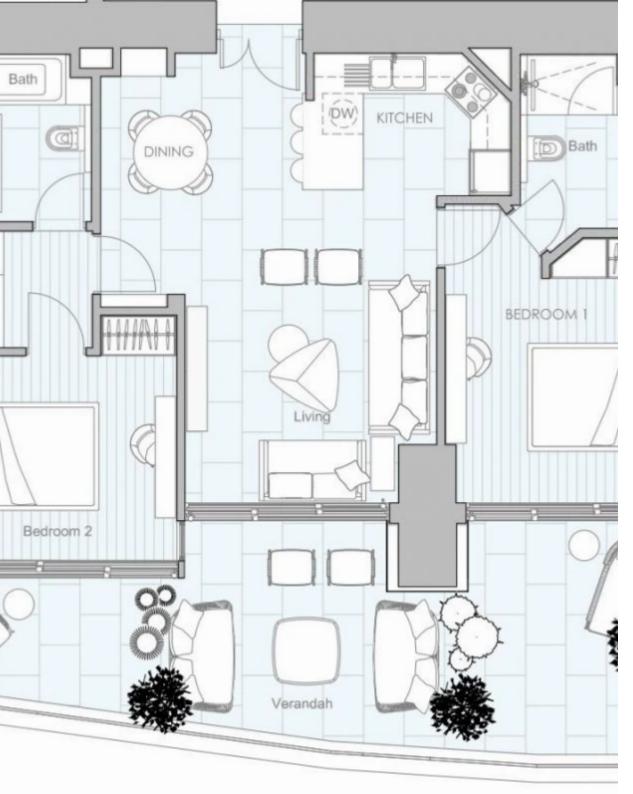

## 2 bedrooms, 83

Limassol, Lidl-Touristiki-Periohi-Tsiflikoudia-3013, Cyprus

**Offered at:** €1,264,000

**Estate ID:** 50578

**Ref:** J4665L2309

NET internal area: 83

Bathrooms: 2

Bedrooms: 2

Parking spaces: 1 cars

Available from: 2024-07-14

Offered at: **1,264,000** 

Type: **Apartment** 

Veranda: 30 m²

Unit 1003 at Limassol Blu Marine Experience the pinnacle of luxury living with Unit 1003 at Limassol Blu Marine. This exquisite 2-bedroom, 2-bathroom apartment offers an internal area of 83 square meters, providing a spacious and comfortable environment. Enjoy the additional 30 square meters of covered verandas, perfect for relaxing and taking in the stunning views of the Mediterranean Sea and Limassol's vibrant cityscape. Unit 1003 is meticulously designed with contemporary aesthetics and premium finishes, ensuring a sophisticated living experience. The interiors are filled with natural light, creating an ambiance of elegance and tranquility. Residents of Unit 1003 have access to e...