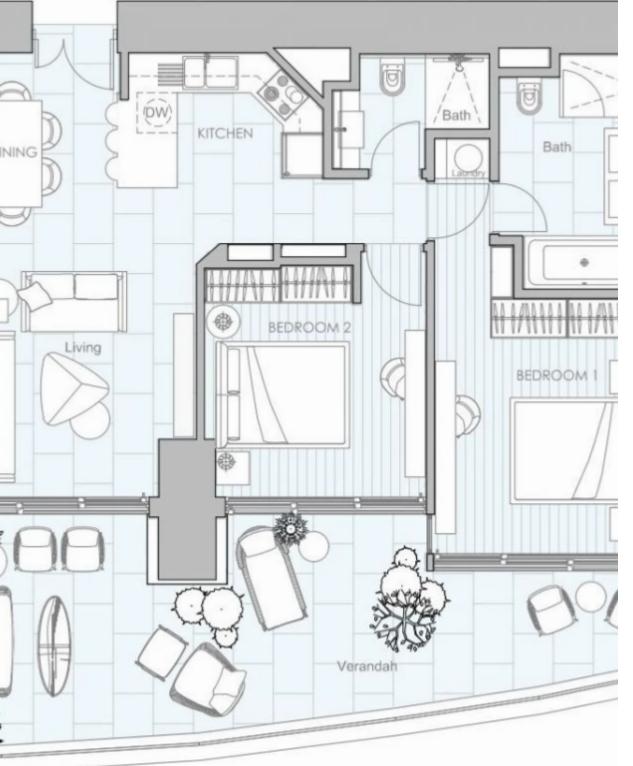

## 2 bedrooms, 85

Limassol, Lidl-Touristiki-Periohi-Tsiflikoudia-3013, Cyprus

Offered at: €1,302,000 Estate ID: 50579 Ref: J4665L2300

Unit 1002 at Limassol Blu Marine Discover the epitome of modern seafront living with Unit 1002 at Limassol Blu Marine. This elegant 2-bedroom, 2bathroom apartment offers a generous internal area of 85 square meters, providing a spacious and comfortable living environment. Additionally, the unit features 29 square meters of covered verandas, perfect for relaxing and enjoying the breathtaking views of the Mediterranean Sea and Limassol's vibrant skyline. Unit 1002 is thoughtfully designed to maximize natural light and space, creating a warm and inviting ambiance. The interiors are finished with contemporary aesthetics and premium materials, ensuring a refined and sophisticated living ex...