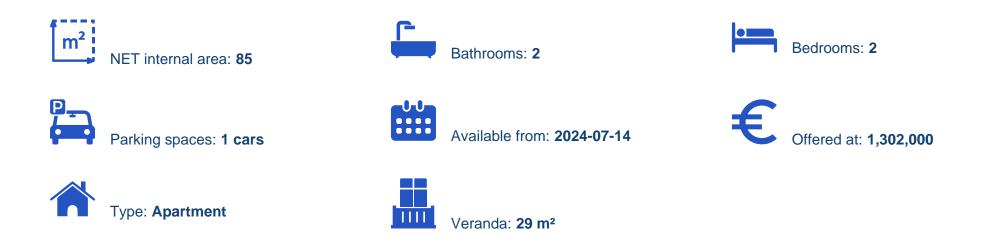

## 2 bedrooms, 85

Limassol, Lidl-Touristiki-Periohi-Tsiflikoudia-3013, Cyprus

Offered at: €1,302,000 Estate ID: 50579 Ref: J4665L2300

Unit 1002 at Limassol Blu Marine Discover the epitome of modern seafront living with Unit 1002 at Limassol Blu Marine. This elegant 2-bedroom, 2bathroom apartment offers a generous internal area of 85 square meters, providing a spacious and comfortable living environment. Additionally, the unit features 29 square meters of covered verandas, perfect for relaxing and enjoying the breathtaking views of the Mediterranean Sea and Limassol's vibrant skyline. Unit 1002 is thoughtfully designed to maximize natural light and space, creating a warm and inviting ambiance. The interiors are finished with contemporary aesthetics and premium materials, ensuring a refined and sophisticated living ex...