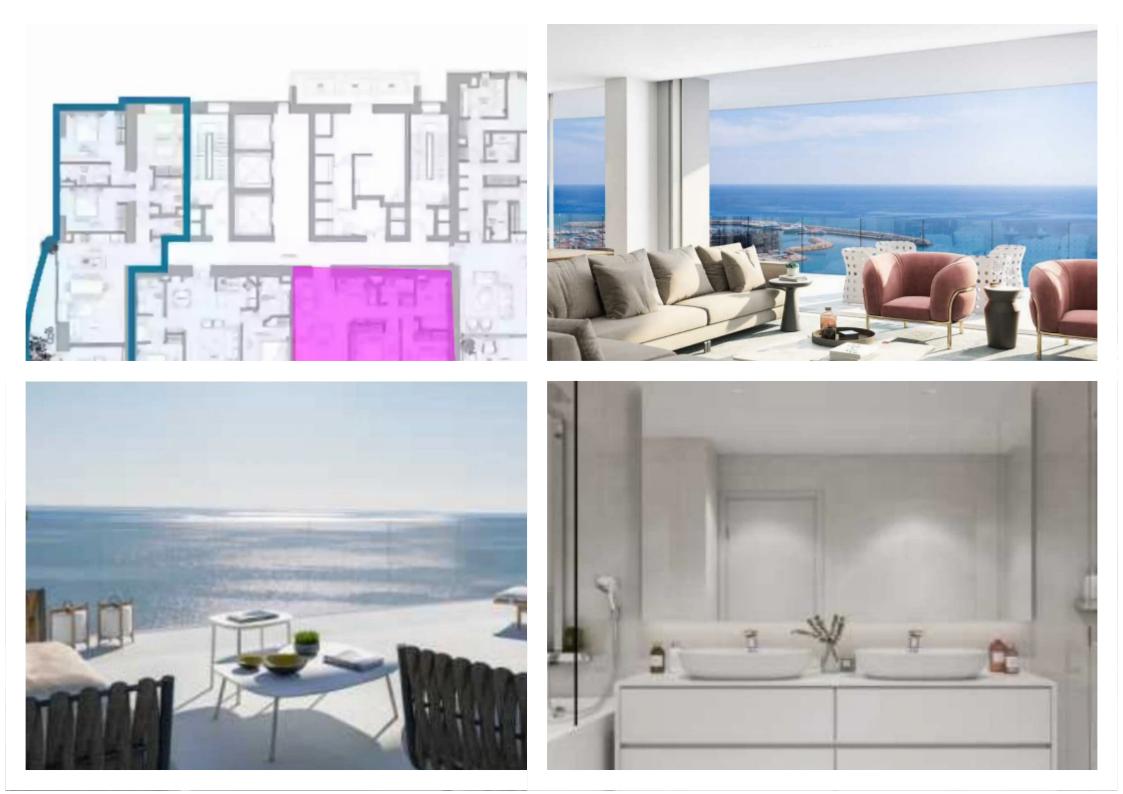

## 2 bedrooms, 85

Limassol, Lidl-Touristiki-Periohi-Tsiflikoudia-3013, Cyprus

Offered at: €1,302,000 Estate ID: 50579 Ref: J4665L2300

Unit 1002 at Limassol Blu Marine Discover the epitome of modern seafront living with Unit 1002 at Limassol Blu Marine. This elegant 2-bedroom, 2bathroom apartment offers a generous internal area of 85 square meters, providing a spacious and comfortable living environment. Additionally, the unit features 29 square meters of covered verandas, perfect for relaxing and enjoying the breathtaking views of the Mediterranean Sea and Limassol's vibrant skyline. Unit 1002 is thoughtfully designed to maximize natural light and space, creating a warm and inviting ambiance. The interiors are finished with contemporary aesthetics and premium materials, ensuring a refined and sophisticated living ex...