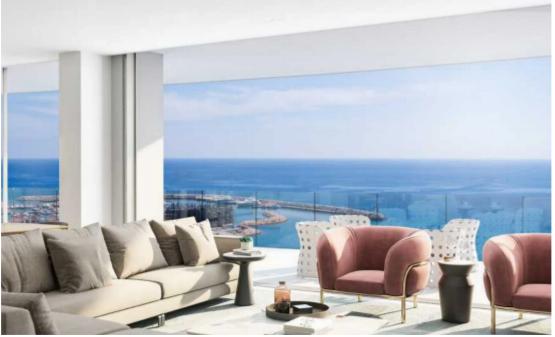

## 1 bedrooms, 57

Limassol, Lidl-Touristiki-Periohi-Tsiflikoudia-3013 , Cyprus

Offered at: €780,000 Estate ID: 50585 Ref: J4665L2316

Unit 604 at Limassol Blu Marine Experience coastal luxury at its finest with Unit 604 at Limassol Blu Marine. This elegant 1-bedroom, 1-bathroom apartment offers a comfortable internal area of 57 square meters, designed to maximize space and natural light. Step out onto the 19 square meters of covered verandas and enjoy stunning views of the Mediterranean Sea and Limassol's picturesque surroundings. Unit 604 boasts contemporary interiors with premium finishes, creating a stylish and inviting atmosphere. The layout is thoughtfully planned to enhance functionality and comfort, ideal for modern living. Residents of Unit 604 benefit from exclusive access to upscale amenities, including ...