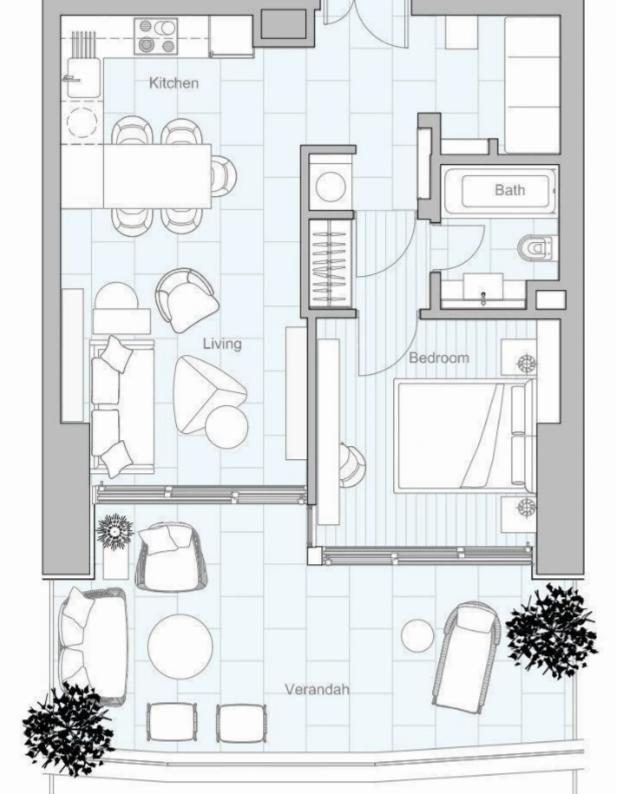

## 1 bedrooms, 57

Limassol, Lidl-Touristiki-Periohi-Tsiflikoudia-3013 , Cyprus

Offered at: €780,000 Estate ID: 50585 Ref: J4665L2316

Unit 604 at Limassol Blu Marine Experience coastal luxury at its finest with Unit 604 at Limassol Blu Marine. This elegant 1-bedroom, 1-bathroom apartment offers a comfortable internal area of 57 square meters, designed to maximize space and natural light. Step out onto the 19 square meters of covered verandas and enjoy stunning views of the Mediterranean Sea and Limassol's picturesque surroundings. Unit 604 boasts contemporary interiors with premium finishes, creating a stylish and inviting atmosphere. The layout is thoughtfully planned to enhance functionality and comfort, ideal for modern living. Residents of Unit 604 benefit from exclusive access to upscale amenities, including ...