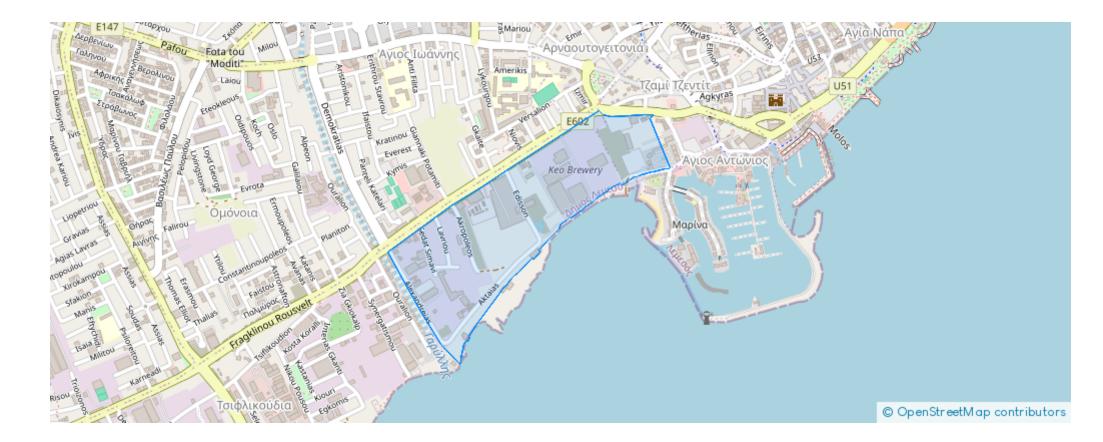

-3013 , Cyprus

Offered at: €780,000 Estate ID: 50585 Ref: J4665L2316











Unit 604 at Limassol Blu Marine Experience coastal luxury at its finest with Unit 604 at Limassol Blu Marine. This elegant 1-bedroom, 1-bathroom apartment offers a comfortable internal area of 57 square meters, designed to maximize space and natural light. Step out onto the 19 square meters of covered verandas and enjoy stunning views of the Mediterranean Sea and Limassol's picturesque surroundings. Unit 604 boasts contemporary interiors with premium finishes, creating a stylish and inviting atmosphere. The layout is thoughtfully planned to enhance functionality and comfort, ideal for modern living. Residents of Unit 604 benefit from exclusive access to upscale amenities, including ...

## **Estate on map:**