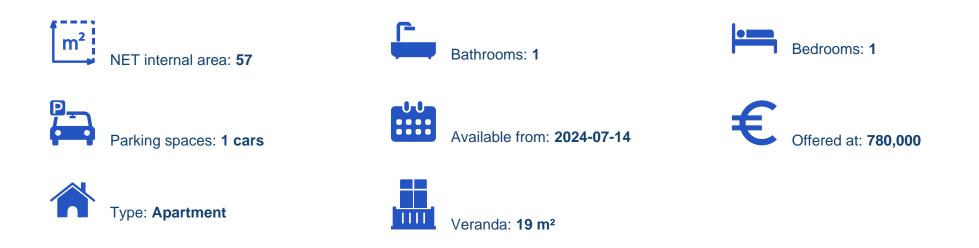

## 1 bedrooms, 57

Limassol, Lidl-Touristiki-Periohi-Tsiflikoudia-3013 , Cyprus

Offered at: €780,000 Estate ID: 50585 Ref: J4665L2316

Unit 604 at Limassol Blu Marine Experience coastal luxury at its finest with Unit 604 at Limassol Blu Marine. This elegant 1-bedroom, 1-bathroom apartment offers a comfortable internal area of 57 square meters, designed to maximize space and natural light. Step out onto the 19 square meters of covered verandas and enjoy stunning views of the Mediterranean Sea and Limassol's picturesque surroundings. Unit 604 boasts contemporary interiors with premium finishes, creating a stylish and inviting atmosphere. The layout is thoughtfully planned to enhance functionality and comfort, ideal for modern living. Residents of Unit 604 benefit from exclusive access to upscale amenities, including ...