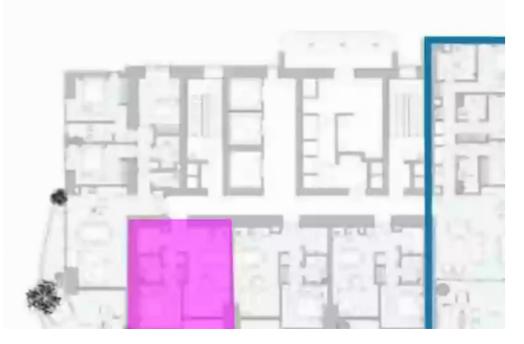

## 1 bedrooms, 57

Limassol, Lidl-Touristiki-Periohi-Tsiflikoudia-3013 , Cyprus

Offered at: €780,000 Estate ID: 50585 Ref: J4665L2316











Unit 604 at Limassol Blu Marine Experience coastal luxury at its finest with Unit 604 at Limassol Blu Marine. This elegant 1-bedroom, 1-bathroom apartment offers a comfortable internal area of 57 square meters, designed to maximize space and natural light. Step out onto the 19 square meters of covered verandas and enjoy stunning views of the Mediterranean Sea and Limassol's picturesque surroundings. Unit 604 boasts contemporary interiors with premium finishes, creating a stylish and inviting atmosphere. The layout is thoughtfully planned to enhance functionality and comfort, ideal for modern living. Residents of Unit 604 benefit from exclusive access to upscale amenities, including ...

## **Estate on map:**