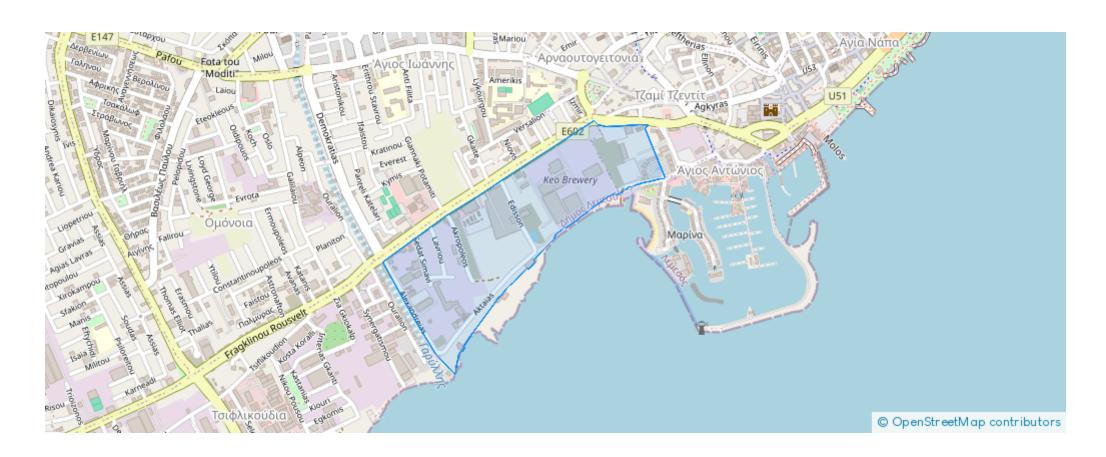

024-07-14



Offered at: **795,000** 



Type: **Apartment** 



Veranda: 28 m²

Unit 603 at Limassol Blu Marine Discover the epitome of modern coastal living with Unit 603 at Limassol Blu Marine. This elegant 1-bedroom, 1-bathroom apartment offers a comfortable internal area of 56 square meters, complemented by 30 square meters of covered verandas that provide stunning views of the Mediterranean Sea and Limassol's vibrant cityscape. Unit 603 is designed with contemporary aesthetics and premium finishes, ensuring a sophisticated living environment. Natural light fills the space, creating a welcoming ambiance ideal for relaxation and enjoyment. Residents of Unit 603 have exclusive access to luxurious amenities, including a state-of-the-art gym, spa facilities, an...

## **Estate on map:**