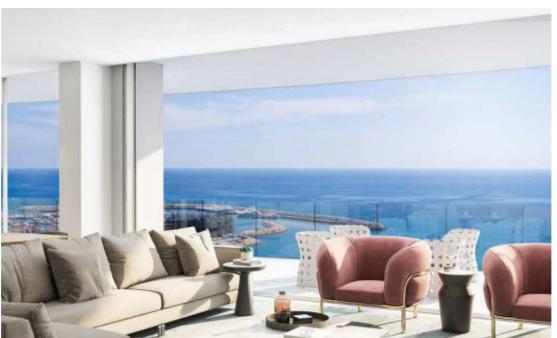

Parking spaces: 1 cars

Available from: 2024-07-14

Offered at: **795,000** 

Type: **Apartment** 

Veranda: 28 m²

Unit 603 at Limassol Blu Marine Discover the epitome of modern coastal living with Unit 603 at Limassol Blu Marine. This elegant 1-bedroom, 1-bathroom apartment offers a comfortable internal area of 56 square meters, complemented by 30 square meters of covered verandas that provide stunning views of the Mediterranean Sea and Limassol's vibrant cityscape. Unit 603 is designed with contemporary aesthetics and premium finishes, ensuring a sophisticated living environment. Natural light fills the space, creating a welcoming ambiance ideal for relaxation and enjoyment. Residents of Unit 603 have exclusive access to luxurious amenities, including a state-of-the-art gym, spa facilities, an...