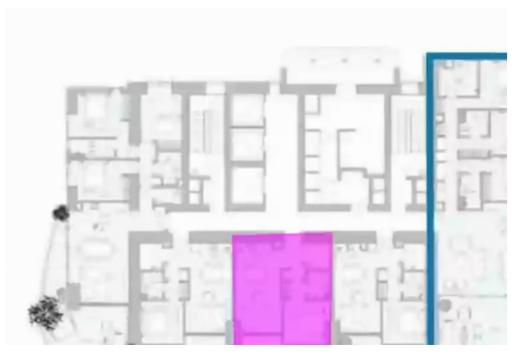

## 1 bedrooms, 56

Limassol, Lidl-Touristiki-Periohi-Tsiflikoudia-3013 , Cyprus

**Offered at:** €795,000

**Estate ID:** 50586

**Ref:** J4665L2307











NET internal area: 56



Bathrooms: 1



Bedrooms: 1



Parking spaces: 1 cars



Available from: 2024-07-14



Offered at: **795,000** 



Type: **Apartment** 



Veranda: 28 m²

Unit 603 at Limassol Blu Marine Discover the epitome of modern coastal living with Unit 603 at Limassol Blu Marine. This elegant 1-bedroom, 1-bathroom apartment offers a comfortable internal area of 56 square meters, complemented by 30 square meters of covered verandas that provide stunning views of the Mediterranean Sea and Limassol's vibrant cityscape. Unit 603 is designed with contemporary aesthetics and premium finishes, ensuring a sophisticated living environment. Natural light fills the space, creating a welcoming ambiance ideal for relaxation and enjoyment. Residents of Unit 603 have exclusive ac