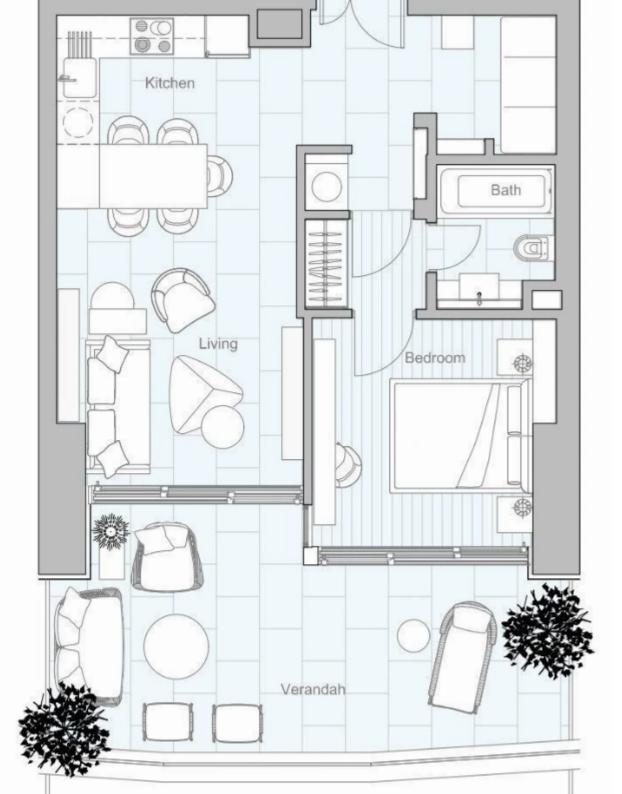

## 1 bedrooms, 56

Limassol, Lidl-Touristiki-Periohi-Tsiflikoudia-3013 , Cyprus

**Offered at:** €795,000

**Estate ID:** 50586

**Ref:** J4665L2307

NET internal area: 56

Bathrooms: 1

Bedrooms: 1

Parking spaces: 1 cars

Available from: 2024-07-14

Offered at: **795,000** 

Type: **Apartment** 

Veranda: 28 m²

Unit 603 at Limassol Blu Marine Discover the epitome of modern coastal living with Unit 603 at Limassol Blu Marine. This elegant 1-bedroom, 1-bathroom apartment offers a comfortable internal area of 56 square meters, complemented by 30 square meters of covered verandas that provide stunning views of the Mediterranean Sea and Limassol's vibrant cityscape. Unit 603 is designed with contemporary aesthetics and premium finishes, ensuring a sophisticated living environment. Natural light fills the space, creating a welcoming ambiance ideal for relaxation and enjoyment. Residents of Unit 603 have exclusive access to luxurious amenities, including a state-of-the-art gym, spa facilities, an...