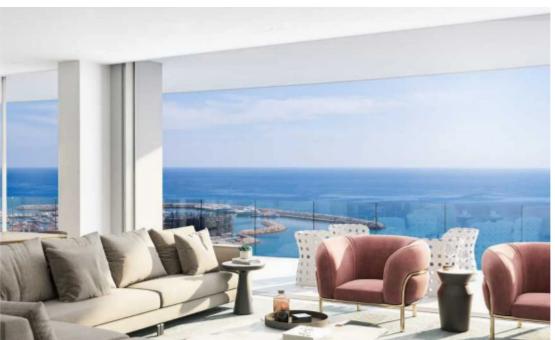

Parking spaces: 1 cars

Available from: 2024-07-14

Offered at: **780,000** 

Type: **Apartment** 

Veranda: 28 m²

Unit 602 at Limassol Blu Marine Discover the perfect blend of luxury and comfort in Unit 602 at Limassol Blu Marine. This exquisite 1-bedroom, 1-bathroom apartment features a spacious internal area of 57 square meters, ideal for a cozy and refined living experience. The unit also includes 28 square meters of covered verandas, providing a serene space to enjoy the breathtaking views of the Mediterranean Sea and Limassol's vibrant skyline.

Unit 602 is thoughtfully designed to maximize natural light and space, creating a warm and inviting ambiance. The interiors are finished with contemporary aesthetics and premium materials, ensuring a stylish and sophisticated living environment. As ...