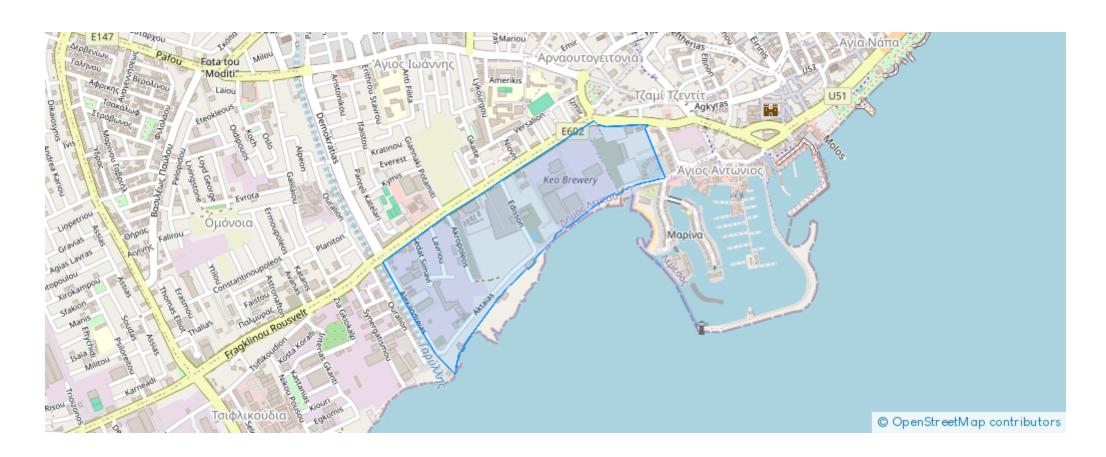

24-07-14



Offered at: **780,000** 



Type: **Apartment** 



Veranda: 28 m²

Unit 602 at Limassol Blu Marine Discover the perfect blend of luxury and comfort in Unit 602 at Limassol Blu Marine. This exquisite 1-bedroom, 1-bathroom apartment features a spacious internal area of 57 square meters, ideal for a cozy and refined living experience. The unit also includes 28 square meters of covered verandas, providing a serene space to enjoy the breathtaking views of the Mediterranean Sea and Limassol's vibrant skyline.

Unit 602 is thoughtfully designed to maximize natural light and space, creating a warm and inviting ambiance. The interiors are finished with contemporary aesthetics and premium materials, ensuring a stylish and sophisticated living environment. As ...

## **Estate on map:**