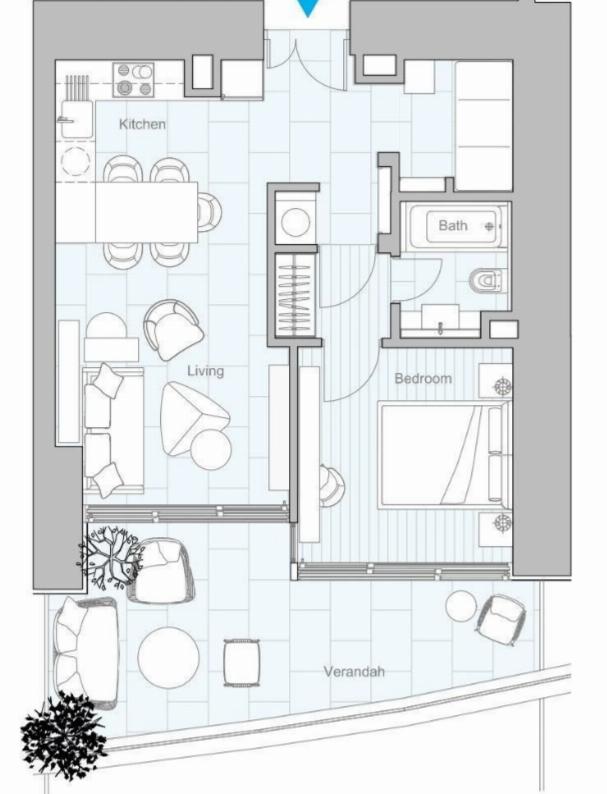

## 1 bedrooms, 57

Limassol, Lidl-Touristiki-Periohi-Tsiflikoudia-3013, Cyprus

**Offered at:** €780,000

**Estate ID:** 50587

**Ref:** J4665L2298

NET internal area: 57

Bathrooms: 1

Bedrooms: 1

Parking spaces: 1 cars

Available from: 2024-07-14

Offered at: **780,000** 

Type: **Apartment** 

Veranda: 28 m²

Unit 602 at Limassol Blu Marine Discover the perfect blend of luxury and comfort in Unit 602 at Limassol Blu Marine. This exquisite 1-bedroom, 1-bathroom apartment features a spacious internal area of 57 square meters, ideal for a cozy and refined living experience. The unit also includes 28 square meters of covered verandas, providing a serene space to enjoy the breathtaking views of the Mediterranean Sea and Limassol's vibrant skyline.

Unit 602 is thoughtfully designed to maximize natural light and space, creating a warm and inviting ambiance. The interiors are finished with contemporary aesthetics and premium materials, ensuring a stylish and sophisticated living environment. As ...