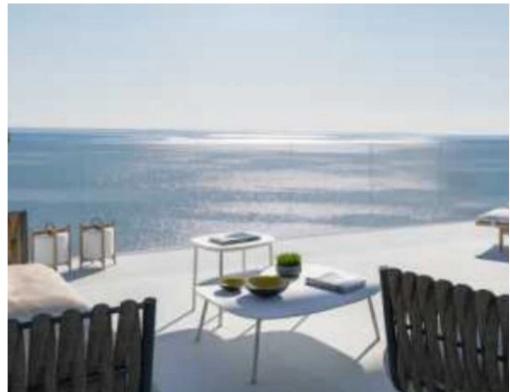

Parking spaces: 1 cars

Available from: 2024-07-14

Offered at: **780,000** 

Type: **Apartment** 

Veranda: 28 m²

Unit 602 at Limassol Blu Marine Discover the perfect blend of luxury and comfort in Unit 602 at Limassol Blu Marine. This exquisite 1-bedroom, 1-bathroom apartment features a spacious internal area of 57 square meters, ideal for a cozy and refined living experience. The unit also includes 28 square meters of covered verandas, providing a serene space to enjoy the breathtaking views of the Mediterranean Sea and Limassol's vibrant skyline.