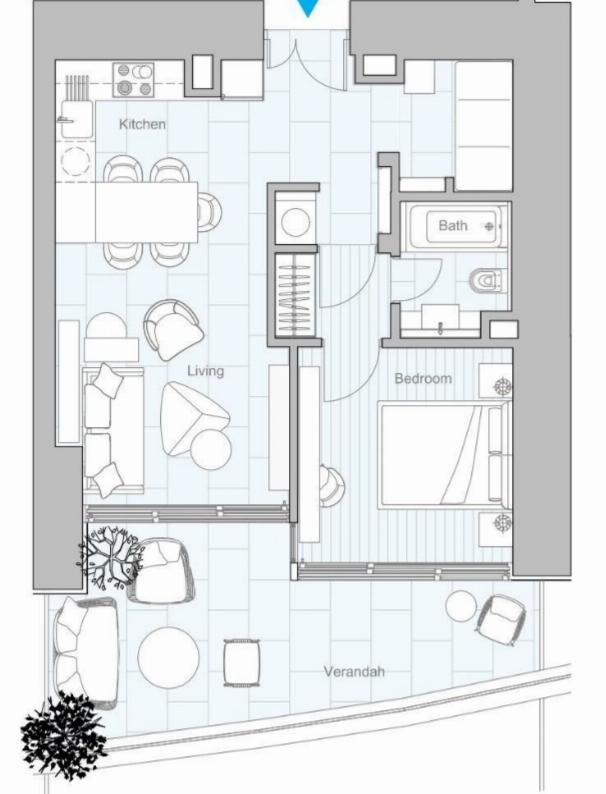

## 1 bedrooms, 57

Limassol, Lidl-Touristiki-Periohi-Tsiflikoudia-3013, Cyprus

**Offered at:** €748,000

**Estate ID:** 50591

**Ref:** J4665L2297

NET internal area: 57

Bathrooms: 1

Bedrooms: 1

Parking spaces: 1 cars

Available from: 2024-07-14

Offered at: **748,000** 

Гуре: **Apartment** 

Veranda: 28 m²

Unit 402 at Limassol Blu Marine Welcome to Unit 402 at Limassol Blu Marine, where luxury meets comfort. This sophisticated 1-bedroom, 1-bathroom apartment features an internal area of 57 square meters, providing a perfect space for cozy living. The unit also offers 28 square meters of covered verandas, ideal for enjoying the stunning views of the Mediterranean Sea and Limassol's vibrant skyline. Unit 402 is designed to maximize natural light and space, creating a warm and inviting atmosphere. The interiors are finished with contemporary aesthetics and premium materials, ensuring a refined and stylish living environment. As a resident of Unit 402, you will have access to exceptional ...