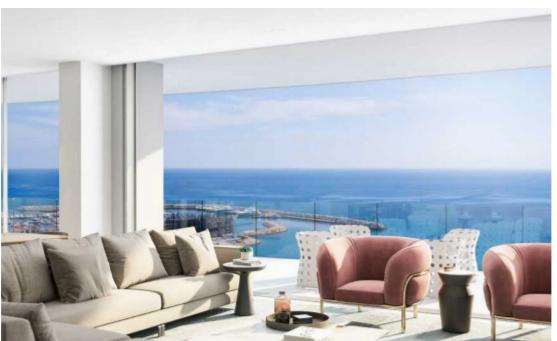

Parking spaces: 1 cars

Available from: 2024-07-14

Offered at: **748,000** 

Гуре: **Apartment** 

Veranda: 28 m²

Unit 402 at Limassol Blu Marine Welcome to Unit 402 at Limassol Blu Marine, where luxury meets comfort. This sophisticated 1-bedroom, 1-bathroom apartment features an internal area of 57 square meters, providing a perfect space for cozy living. The unit also offers 28 square meters of covered verandas, ideal for enjoying the stunning views of the Mediterranean Sea and Limassol's vibrant skyline. Unit 402 is designed to maximize natural light and space, creating a warm and inviting atmosphere. The interiors are finished with contemporary aesthetics and premium materials, ensuring a refined and stylish living environment. As a resident of Unit 402, you will have access to exceptional ...