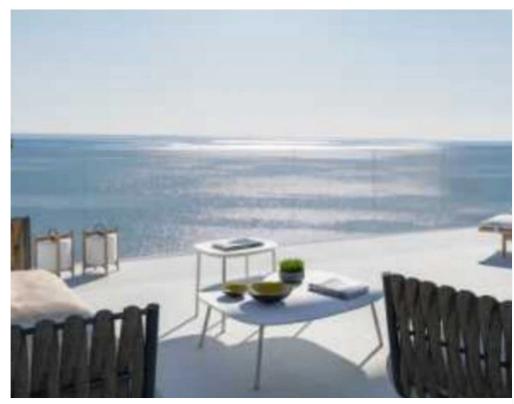

Parking spaces: 1 cars

Available from: 2024-07-14

Offered at: **748,000** 

Гуре: **Apartment** 

Veranda: 28 m²

Unit 402 at Limassol Blu Marine Welcome to Unit 402 at Limassol Blu Marine, where luxury meets comfort. This sophisticated 1-bedroom, 1-bathroom apartment features an internal area of 57 square meters, providing a perfect space for cozy living. The unit also offers 28 square meters of covered verandas, ideal for enjoying the stunning views of the Mediterranean Sea and Limassol's vibrant skyline. Unit 402 is designed to maximize natural light and space, creating a warm and inviting atmosphere. The interiors are finished with contemporary aesthetics and premium materials, ensuring a refined and stylish living environment. As a resident of Unit 402, you will have access to exceptional ...