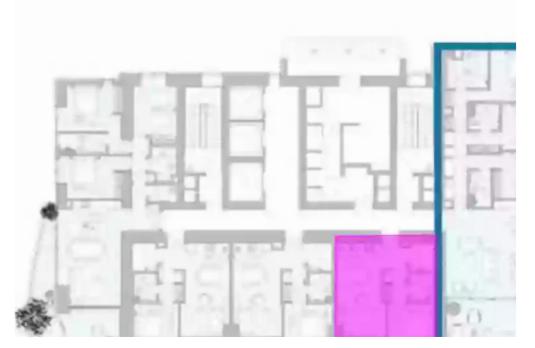

## 1 bedrooms, 57

Limassol, Lidl-Touristiki-Periohi-Tsiflikoudia-3013, Cyprus

**Offered at:** €748,000

**Estate ID:** 50591

**Ref:** J4665L2297











NET internal area: 57



Bathrooms: 1



Bedrooms: 1



Parking spaces: 1 cars



Available from: 2024-07-14



Offered at: **748,000** 



Гуре: **Apartment** 



Veranda: 28 m²

Unit 402 at Limassol Blu Marine Welcome to Unit 402 at Limassol Blu Marine, where luxury meets comfort. This sophisticated 1-bedroom, 1-bathroom apartment features an internal area of 57 square meters, providing a perfect space for cozy living. The unit also offers 28 square meters of covered verandas, ideal for enjoying the stunning views of the Mediterranean Sea and Limassol's vibrant skyline. Unit 402 is designed to maximize natural light and space, creating a warm and inviting atmosphere. The interiors are finished with contemporary aesthetics and premium materials, ensuring a refined and stylish li