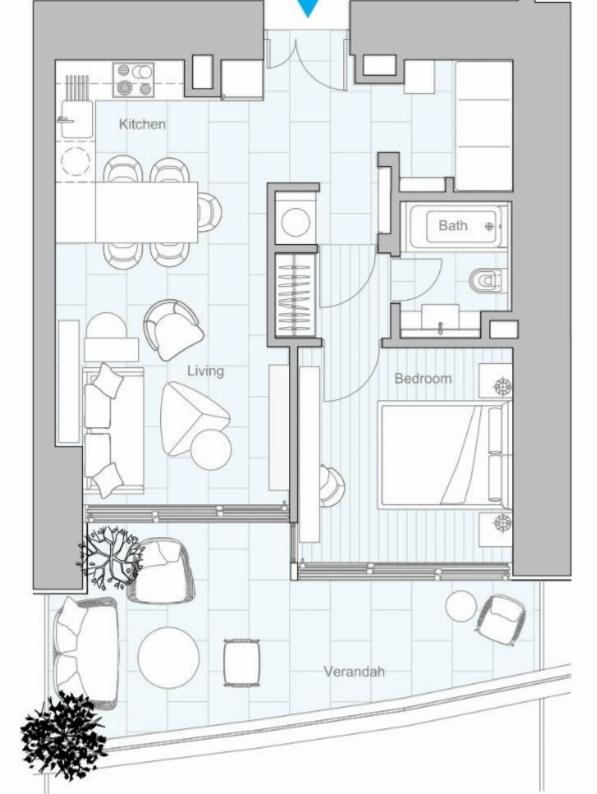

## 1 bedrooms, 57

Limassol, Lidl-Touristiki-Periohi-Tsiflikoudia-3013, Cyprus

Offered at: €735,000 Estate ID: 50595 Ref: J4665L2296

Unit 302 at Limassol Blu Marine Welcome to Unit 302 at Limassol Blu Marine, a perfect blend of luxury and comfort. This elegant 1-bedroom, 1bathroom apartment features an internal area of 57 square meters, ideal for cozy living. The unit also boasts 28 square meters of covered verandas, offering a serene space to enjoy the stunning views of the Mediterranean Sea and Limassol's dynamic skyline. Unit 302 is designed to maximize natural light and space, creating a warm and inviting ambiance. The interiors are finished with contemporary aesthetics and premium materials, ensuring a refined and stylish living environment. As a resident of Unit 302, you will have access to exceptional ame...