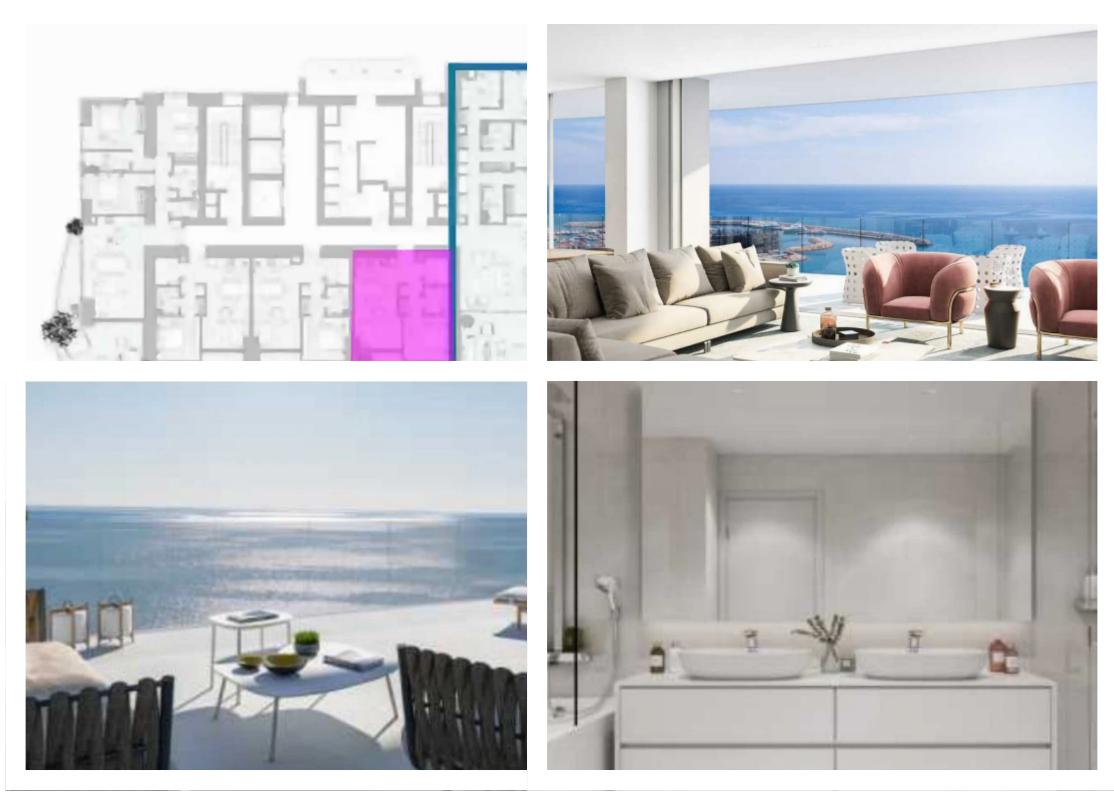

## 1 bedrooms, 57

Limassol, Lidl-Touristiki-Periohi-Tsiflikoudia-3013, Cyprus

Offered at: €735,000 Estate ID: 50595 Ref: J4665L2296

Unit 302 at Limassol Blu Marine Welcome to Unit 302 at Limassol Blu Marine, a perfect blend of luxury and comfort. This elegant 1-bedroom, 1bathroom apartment features an internal area of 57 square meters, ideal for cozy living. The unit also boasts 28 square meters of covered verandas, offering a serene space to enjoy the stunning views of the Mediterranean Sea and Limassol's dynamic skyline. Unit 302 is designed to maximize natural light and space, creating a warm and inviting ambiance. The interiors are finished with contemporary aesthetics and premium materials, ensuring a refined and stylish living environment. As a resident of Unit 302, you will have access to exceptional ame...