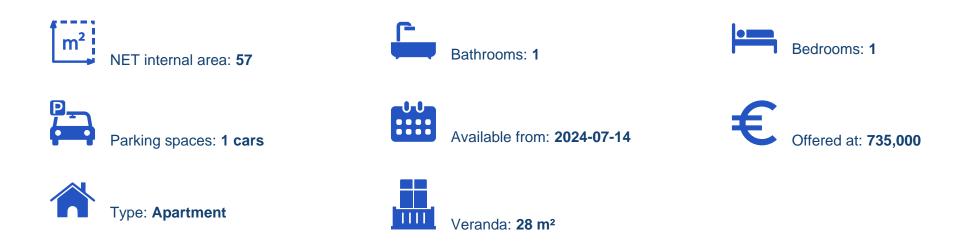

## 1 bedrooms, 57

Limassol, Lidl-Touristiki-Periohi-Tsiflikoudia-3013, Cyprus

Offered at: €735,000 Estate ID: 50595 Ref: J4665L2296

Unit 302 at Limassol Blu Marine Welcome to Unit 302 at Limassol Blu Marine, a perfect blend of luxury and comfort. This elegant 1-bedroom, 1bathroom apartment features an internal area of 57 square meters, ideal for cozy living. The unit also boasts 28 square meters of covered verandas, offering a serene space to enjoy the stunning views of the Mediterranean Sea and Limassol's dynamic skyline. Unit 302 is designed to maximize natural light and space, creating a warm and inviting ambiance. The interiors are finished with contemporary aesthetics and premium materials, ensuring a refined and stylish living environment. As a resident of Unit 302, you will have access to exceptional ame...