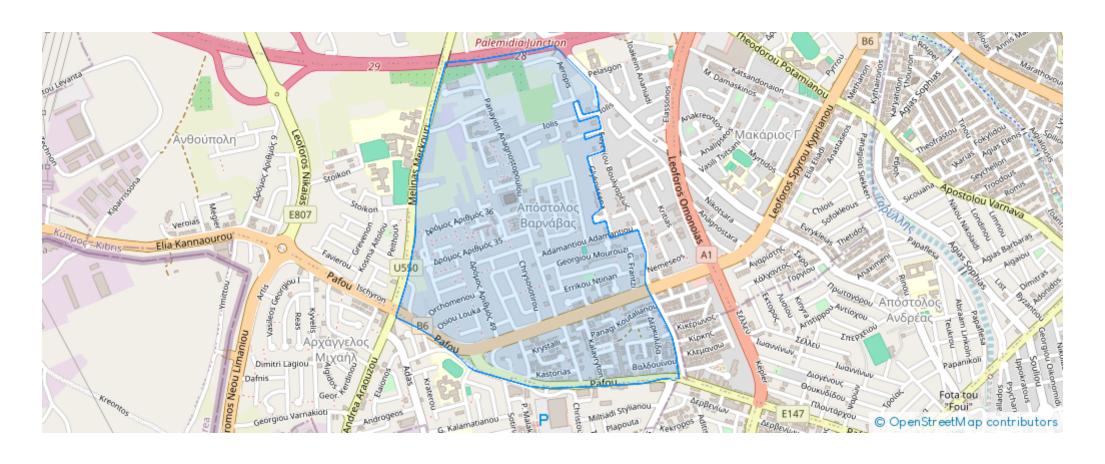

Varnavas-Kato-Polemidia-4152, Cyprus

**Offered at:** €249,000

**Estate ID:** 50772

**Ref:** ba5341272











NET internal area: 108



Bathrooms: 2



Bedrooms: 2



Parking spaces: Covered cars



Available from: 2024-07-15



Offered at: 249,000



Гуре: **Apartmen**t

SPECIAL SUMMER OFFER FOR CLIENTS Origo Residences presents a selection of six contemporary apartments ideally located in a vibrant area experiencing rapid growth and development. A truly residential area with key road links, easy access to the center and Vast amenities. Each apartment boasts private covered parking facilities and a storage unit. Safety and security are paramount, as the entire complex is enclosed within a gated perimeter, offering peace of mind and a sense of exclusivity....

## **Estate on map:**