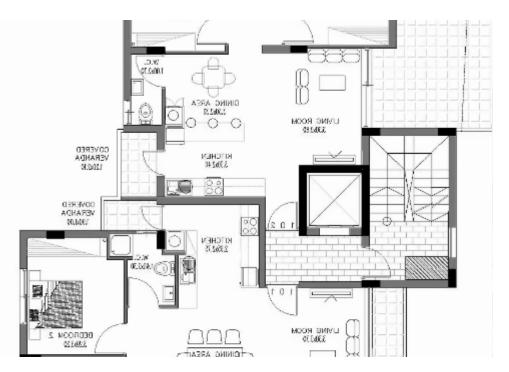

## 2-bedroom apartment f?r s?le €249.000

Limassol, Polemidia-Lyceum-Apos-Varnavas-Kato-Polemidia-4152, Cyprus

**Offered at:** €249,000

**Estate ID:** 50772

**Ref:** ba5341272

NET internal area: 108

Bathrooms: 2

Bedrooms: 2

Parking spaces: Covered cars

Available from: 2024-07-15

Offered at: 249,000

Гуре: **Apartmen**t

SPECIAL SUMMER OFFER FOR CLIENTS Origo Residences presents a selection of six contemporary apartments ideally located in a vibrant area experiencing rapid growth and development. A truly residential area with key road links, easy access to the center and Vast amenities. Each apartment boasts private covered parking facilities and a storage unit. Safety and security are paramount, as the entire complex is enclosed within a gated perimeter, offering peace of mind and a sense of exclusivity....