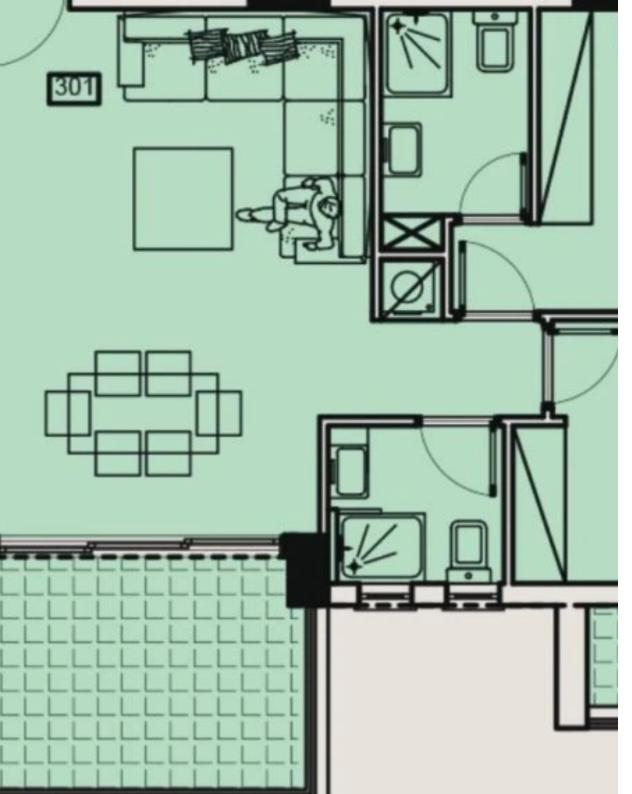

## 2 bedrooms, 80

Limassol, Panthea-Grammar-School-Agios-Athanasios-4105, Cyprus

**Offered at:** € 345,000

**Estate ID:** 50928

**Ref:** J4438L2373

NET internal area: 80

Bathrooms: 2

Bedrooms: 2

Parking spaces: 2 cars

Available from: 2024-07-18

Offered at: **345,000** 

Type: **Apartment** 

Veranda: 17 m²

Introducing an unparalleled opportunity for luxurious living in the esteemed Panthea Area! Welcome to a magnificent three-bedroom apartment offering breathtaking views of the sea and mountains. Situated within the prestigious Premier Panthea Hills development, this modern residence epitomizes sophistication and tranquility. Indulge in ultimate relaxation with access to the communal swimming pool and garden, where you can immerse yourself in the serene surroundings. The Panthea Area, chosen by the social elite for its tranquility amidst expensive villas, promises an exclusive lifestyle like no other. Conveniently located within close proximity to all amenities and the renowned Grammar S...