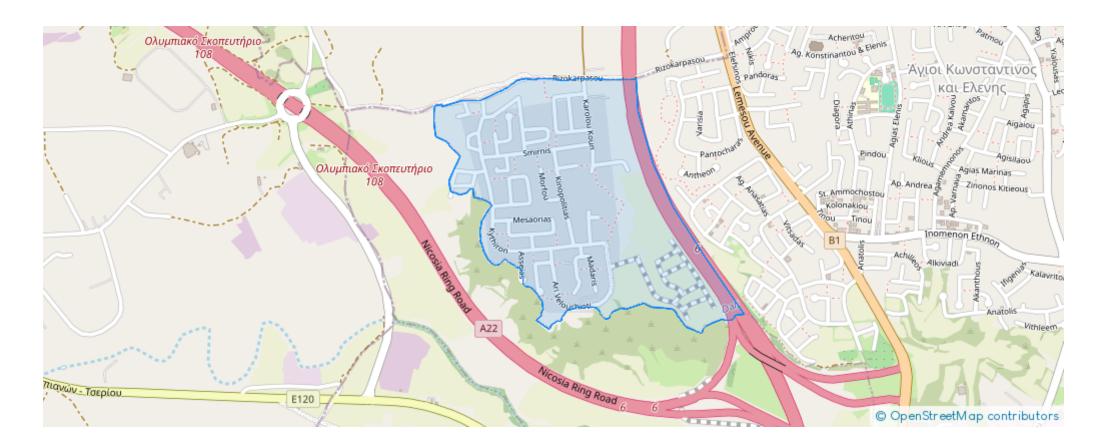

Cyprus

Offered at: € 80,000 Estate ID: 50976 Ref: ba5346351















Residential corner plot (No.60) in "Nea Ledra" in Dali municipality of Nicosia District. The property is located at a close distance, west, of the Nicosia -Limassol motorway and 360 meters (approx.) north from the new ring road of Nicosia. It is situated in a developing and beautiful area close to all necessary amenities and services and it has easy access to the neighbouring villages/ municipalities and the motorway. It has a regular shape, level land surface and the has a total approximate land area of 532 sq.m. The property is part of a plot division with a total of 75 plots while the construction works for the plot division are at an early stage. The plot is considered an ideal choi...

## **Estate on map:**