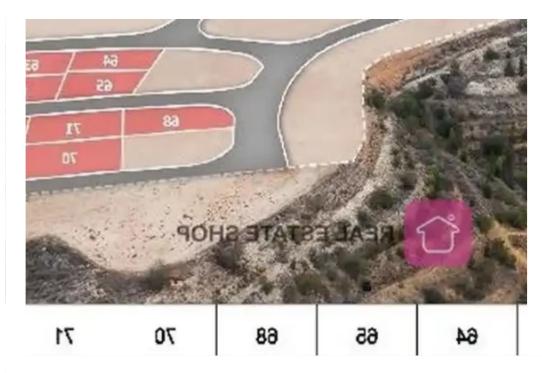

## Industrial land 532 m<sup>2</sup> €80.000

Nicosia, Dali-Nea-Lidra-2549, Cyprus

Offered at: € 80,000 Estate ID: 50976 Ref: ba5346351

Residential corner plot (No.60) in "Nea Ledra" in Dali municipality of Nicosia District. The property is located at a close distance, west, of the Nicosia -Limassol motorway and 360 meters (approx.) north from the new ring road of Nicosia. It is situated in a developing and beautiful area close to all necessary amenities and services and it has easy access to the neighbouring villages/ municipalities and the motorway. It has a regular shape, level land surface and the has a total approximate land area of 532 sq.m. The property is part of a plot division with a total of 75 plots while the construction works for the plot division are at an early stage. The plot is considered an ideal choi...