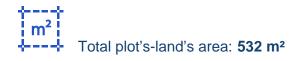

## Industrial land 532 m<sup>2</sup> €80.000

Nicosia, Dali-Nea-Lidra-2549, Cyprus

Offered at: € 80,000 Estate ID: 50976 Ref: ba5346351

Residential corner plot (No.60) in "Nea Ledra" in Dali municipality of Nicosia District. The property is located at a close distance, west, of the Nicosia -Limassol motorway and 360 meters (approx.) north from the new ring road of Nicosia. It is situated in a developing and beautiful area close to all necessary amenities and services and it has easy access to the neighbouring villages/ municipalities and the motorway. It has a regular shape, level land surface and the has a total approximate land area of 532 sq.m. The property is part of a plot division with a total of 75 plots while the construction works for the plot division are at an early stage. The plot is considered an ideal choi...