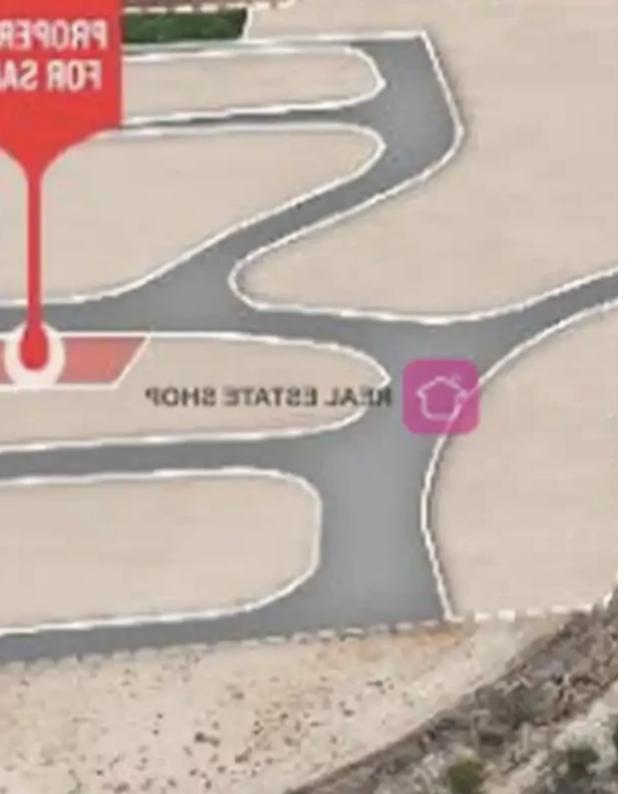

Offered at: **85,000** 

Гуре: **Residentia** 

Residential corner plot (No.64) in "Nea Ledra" in Dali municipality of Nicosia District. The property is located at a close distance, west, of the Nicosia - Limassol motorway and 360 meters (approx.) north from the new ring road of Nicosia. It is situated in a developing and beautiful area close to all necessary amenities and services and it has easy access to the neighbouring villages/ municipalities and the motorway. It has a regular shape, level land surface and the has a total approximate land area of 533 sq.m. The property is part of a plot division with a total of 75 plots while the construction works for the plot division are at an early stage. The plot is considered an ideal choi...