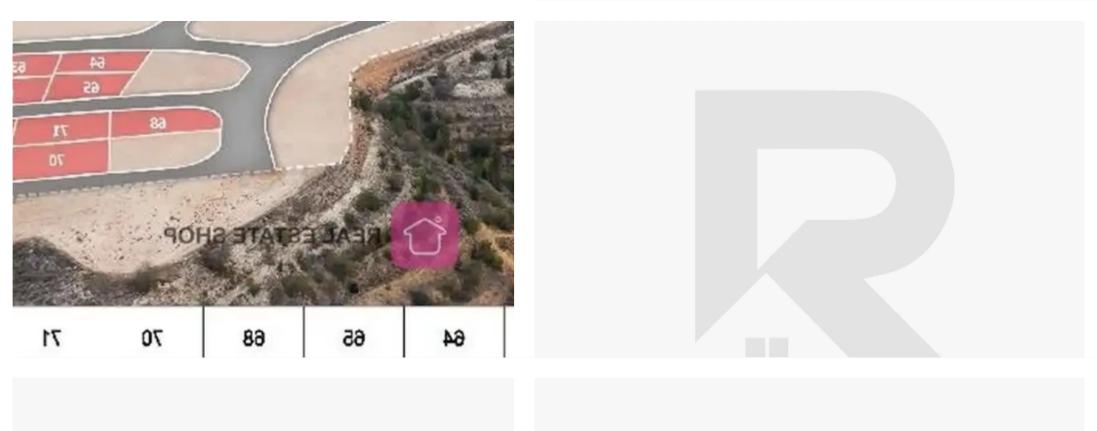

Offered at: **85,000** 

Гуре: **Residentia** 

Residential corner plot (No.64) in "Nea Ledra" in Dali municipality of Nicosia District. The property is located at a close distance, west, of the Nicosia - Limassol motorway and 360 meters (approx.) north from the new ring road of Nicosia. It is situated in a developing and beautiful area close to all necessary amenities and services and it has easy access to the neighbouring villages/ municipalities and the motorway. It has a regular shape, level land surface and the has a total approximate land area of 533 sq.m. The property is part of a plot division with a total of 75 plots while the construction works for the plot division are at an early stage. The plot is considered an ideal choi...