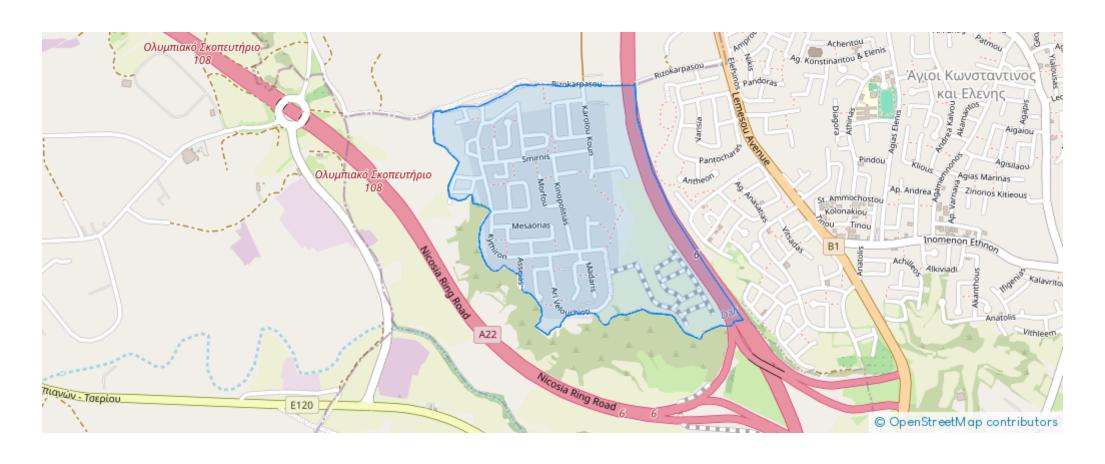

lable from: 2024-07-18



Offered at: **85,000** 



Гуре: **Residentia** 

Residential corner plot (No.64) in "Nea Ledra" in Dali municipality of Nicosia District. The property is located at a close distance, west, of the Nicosia - Limassol motorway and 360 meters (approx.) north from the new ring road of Nicosia. It is situated in a developing and beautiful area close to all necessary amenities and services and it has easy access to the neighbouring villages/ municipalities and the motorway. It has a regular shape, level land surface and the has a total approximate land area of 533 sq.m. The property is part of a plot division with a total of 75 plots while the construction works for the plot division are at an early stage. The plot is considered an ideal choi...

## **Estate on map:**