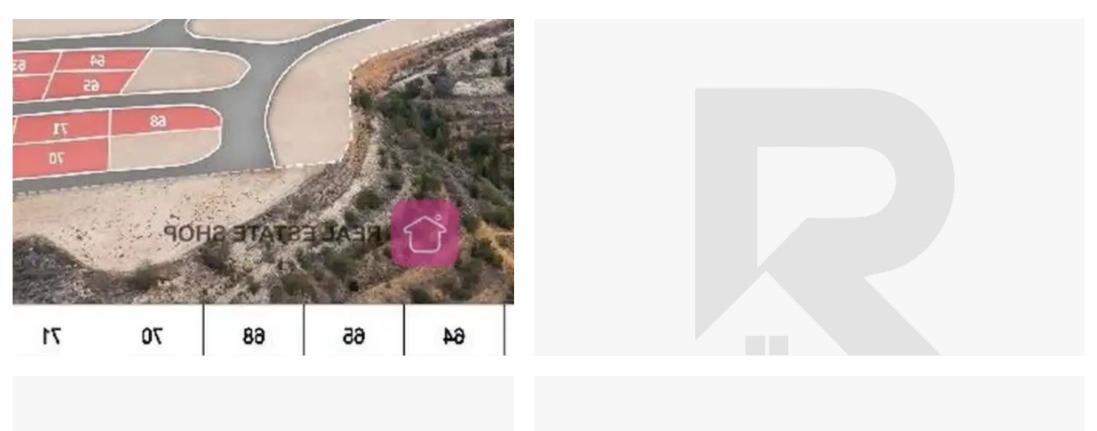

Offered at: 85,000

Гуре: **Residentia** 

Residential corner plot (No.65) in "Nea Ledra" in Dali municipality of Nicosia District. The property is located at a close distance, west, of the Nicosia - Limassol motorway and 360 meters (approx.) north from the new ring road of Nicosia. It is situated in a developing and beautiful area close to all necessary amenities and services and it has easy access to the neighbouring villages/ municipalities and the motorway. It has a regular shape, level land surface and the has a total approximate land area of 540 sq.m. The property is part of a plot division with a total of 75 plots while the construction works for the plot division are at an early stage. The plot is considered an ideal choi...