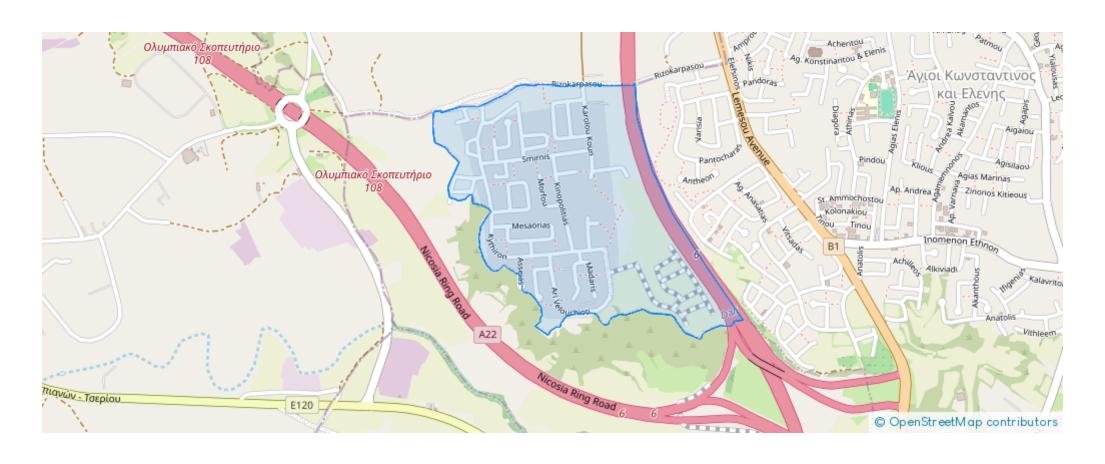

lable from: 2024-07-18



Offered at: **80,000** 



Гуре: **Residentia** 

Residential corner plot (No.61) in "Nea Ledra" in Dali municipality of Nicosia District. The property is located at a close distance, west, of the Nicosia - Limassol motorway and 360 meters (approx.) north from the new ring road of Nicosia. It is situated in a developing and beautiful area close to all necessary amenities and services and it has easy access to the neighbouring villages/ municipalities and the motorway. It has a regular shape, level land surface and the has a total approximate land area of 531 sq.m. The property is part of a plot division with a total of 75 plots while the construction works for the plot division are at an early stage. The plot is considered an ideal choi...

## **Estate on map:**