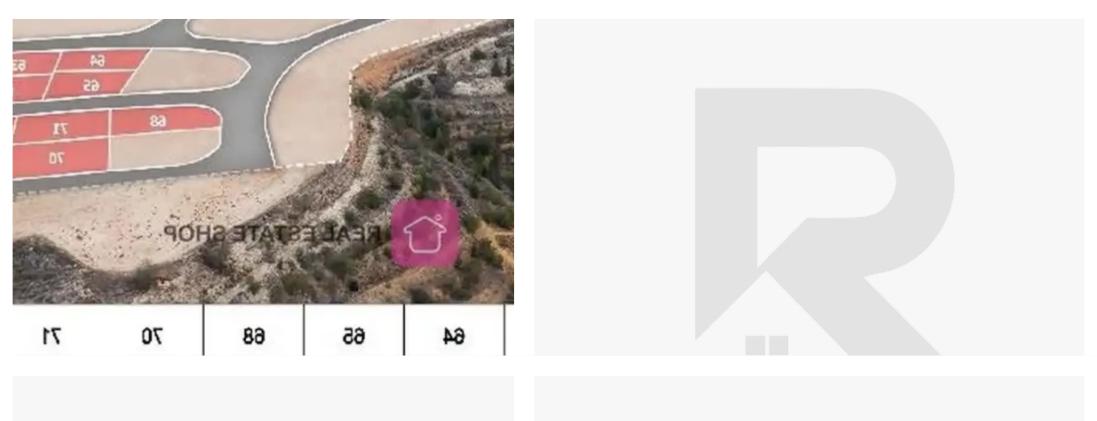

Offered at: 80,000

Гуре: **Residentia** 

Residential corner plot (No.62) in "Nea Ledra" in Dali municipality of Nicosia District. The property is located at a close distance, west, of the Nicosia - Limassol motorway and 360 meters (approx.) north from the new ring road of Nicosia. It is situated in a developing and beautiful area close to all necessary amenities and services and it has easy access to the neighbouring villages/ municipalities and the motorway. It has a regular shape, level land surface and the has a total approximate land area of 530 sq.m. The property is part of a plot division with a total of 75 plots while the construction works for the plot division are at an early stage. The plot is considered an ideal choi...