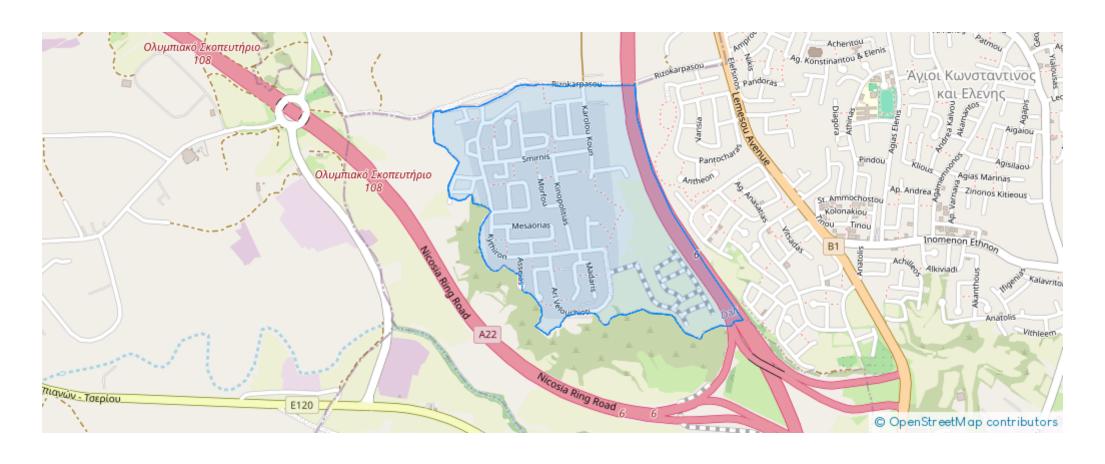

Available from: 2024-07-18



Offered at: 80,000



Гуре: **Residentia** 

Residential corner plot (No.62) in "Nea Ledra" in Dali municipality of Nicosia District. The property is located at a close distance, west, of the Nicosia - Limassol motorway and 360 meters (approx.) north from the new ring road of Nicosia. It is situated in a developing and beautiful area close to all necessary amenities and services and it has easy access to the neighbouring villages/ municipalities and the motorway. It has a regular shape, level land surface and the has a total approximate land area of 530 sq.m. The property is part of a plot division with a total of 75 plots while the construction works for the plot division are at an early stage. The plot is considered an ideal choi...

## **Estate on map:**