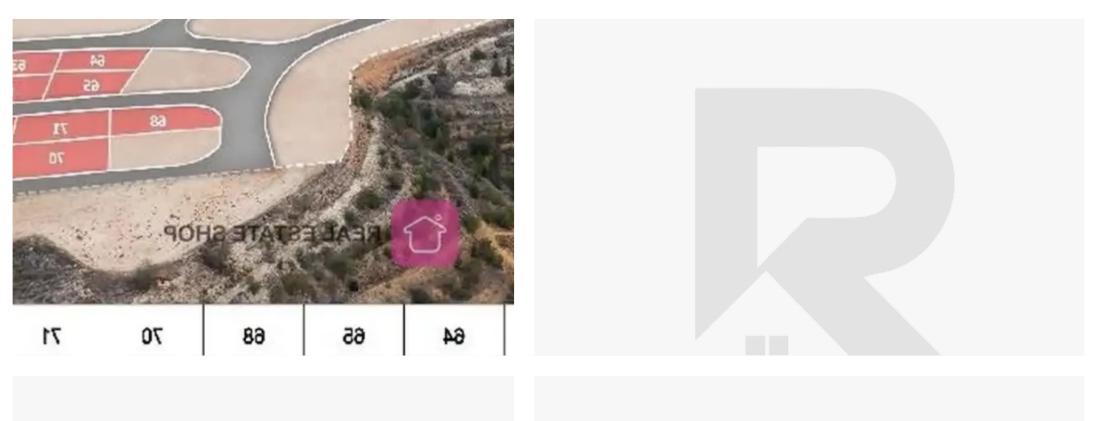

Offered at: **85,000** 

Type: **Residentia** 

Residential corner plot (No.68) in "Nea Ledra" in Dali municipality of Nicosia District. The property is located at a close distance, west, of the Nicosia - Limassol motorway and 360 meters (approx.) north from the new ring road of Nicosia. It is situated in a developing and beautiful area close to all necessary amenities and services and it has easy access to the neighbouring villages/ municipalities and the motorway. It has a regular shape, level land surface and the has a total approximate land area of 550 sq.m. The property is part of a plot division with a total of 75 plots while the construction works for the plot division are at an early stage. The plot is considered an ideal choi...