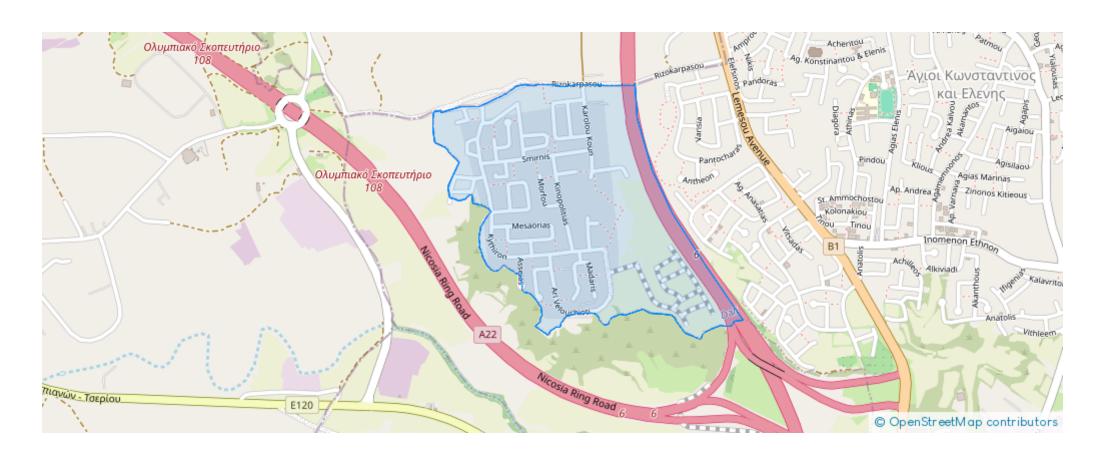

lable from: 2024-07-18



Offered at: **85,000** 



Type: **Residentia** 

Residential corner plot (No.68) in "Nea Ledra" in Dali municipality of Nicosia District. The property is located at a close distance, west, of the Nicosia - Limassol motorway and 360 meters (approx.) north from the new ring road of Nicosia. It is situated in a developing and beautiful area close to all necessary amenities and services and it has easy access to the neighbouring villages/ municipalities and the motorway. It has a regular shape, level land surface and the has a total approximate land area of 550 sq.m. The property is part of a plot division with a total of 75 plots while the construction works for the plot division are at an early stage. The plot is considered an ideal choi...

## **Estate on map:**