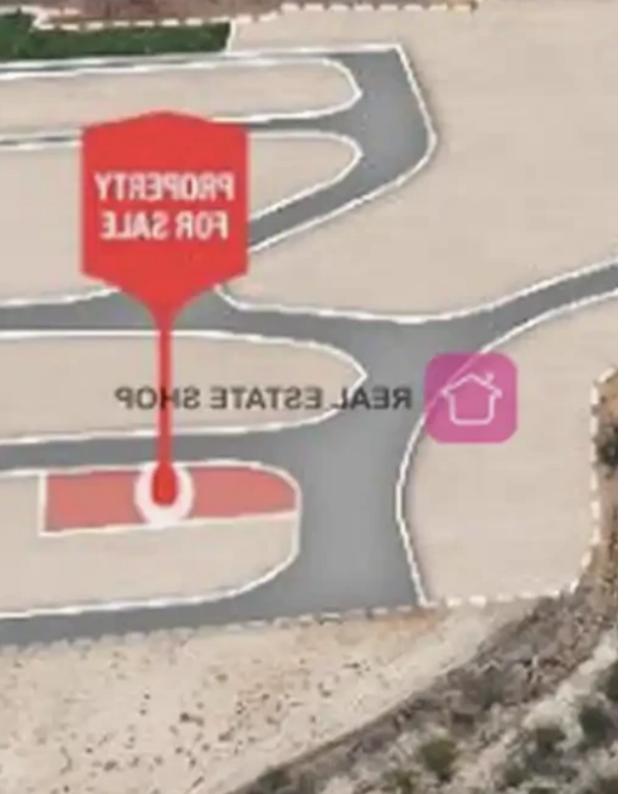

Offered at: **85,000** 

Type: **Residentia** 

Residential corner plot (No.68) in "Nea Ledra" in Dali municipality of Nicosia District. The property is located at a close distance, west, of the Nicosia - Limassol motorway and 360 meters (approx.) north from the new ring road of Nicosia. It is situated in a developing and beautiful area close to all necessary amenities and services and it has easy access to the neighbouring villages/ municipalities and the motorway. It has a regular shape, level land surface and the has a total approximate land area of 550 sq.m. The property is part of a plot division with a total of 75 plots while the construction works for the plot division are at an early stage. The plot is considered an ideal choi...