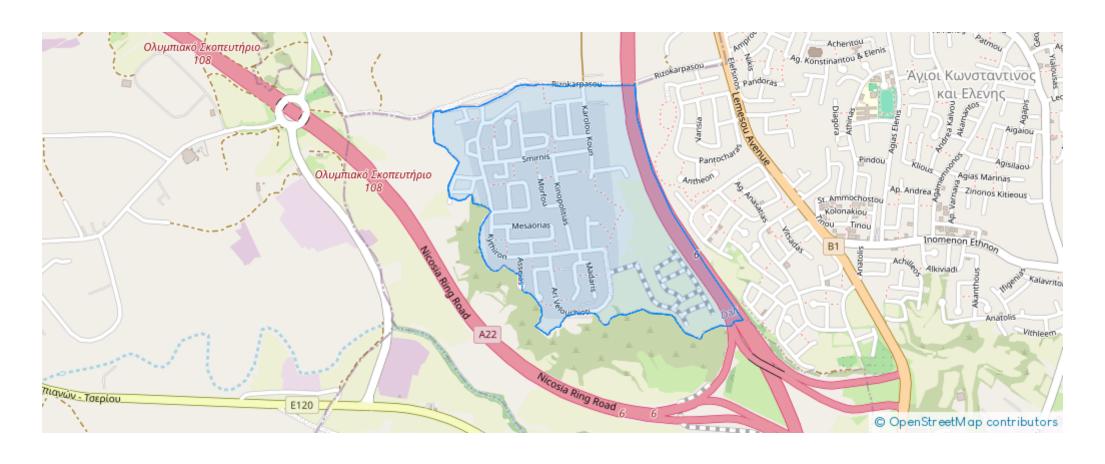

Available from: 2024-07-18



Offered at: 80,000



Type: **Residentia** 

Residential corner plot (No.63) in "Nea Ledra" in Dali municipality of Nicosia District. The property is located at a close distance, west, of the Nicosia - Limassol motorway and 360 meters (approx.) north from the new ring road of Nicosia. It is situated in a developing and beautiful area close to all necessary amenities and services and it has easy access to the neighbouring villages/ municipalities and the motorway. It has a regular shape, level land surface and the has a total approximate land area of 530 sq.m. The property is part of a plot division with a total of 75 plots while the construction works for the plot division are at an early stage. The plot is considered an ideal choi...

## **Estate on map:**