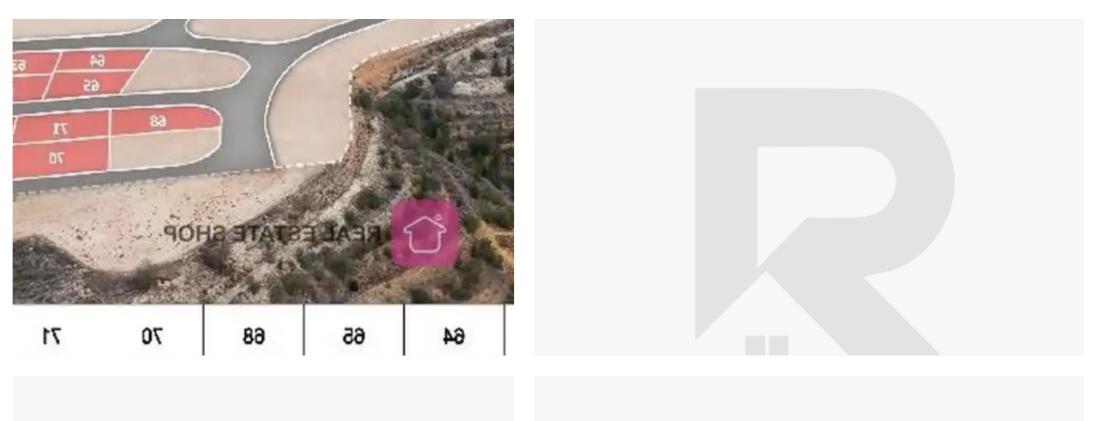

Offered at: 80,000

Type: **Residentia** 

Residential corner plot (No.63) in "Nea Ledra" in Dali municipality of Nicosia District. The property is located at a close distance, west, of the Nicosia - Limassol motorway and 360 meters (approx.) north from the new ring road of Nicosia. It is situated in a developing and beautiful area close to all necessary amenities and services and it has easy access to the neighbouring villages/ municipalities and the motorway. It has a regular shape, level land surface and the has a total approximate land area of 530 sq.m. The property is part of a plot division with a total of 75 plots while the construction works for the plot division are at an early stage. The plot is considered an ideal choi...