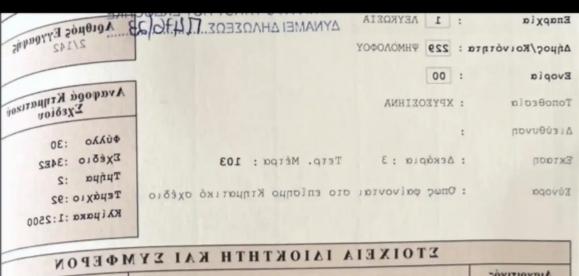

## ΔΙΚΑΙΩΜΑΤΑ / ΔΟΥΛΕΙΕΣ

Υποκείμενο σε Δικαίωμα διαβάσεως σε λωρίδα γης πλάτους 3,66 μέτρων κατά μήκος του βορείου συνόρου όπως φαίνεται στο σχεδιάγραμμα με σελ. 19 (Αρ. Φακέλου 1/ΑΕΔ/1200/1999). Οφελούμενο ακίνητο: Αρ.Εγγραφής 2/1308 φύλλο 30 σχέδιο 34Ε2 τμήμα 2 τεμάχιο 937 ΛΕΥΚΩΣΙΑ, ΨΗΜΟΛΟΦΟΥ,