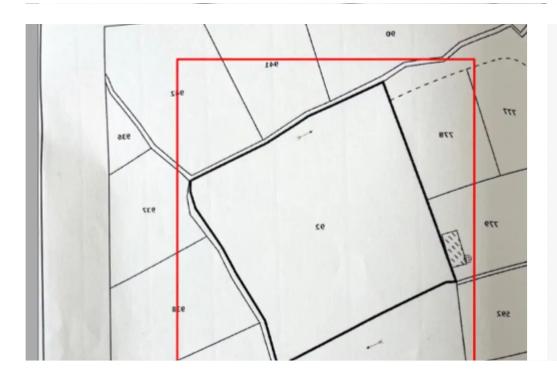

## Residential land 3103 m<sup>2</sup> €165.000

Nicosia, Psimolofou-2630, Cyprus

**Offered at:** € 165,000

**Estate ID:** 51010

Ref: ba5344591





**ΠΕΡΙΓΡΑΦΗ ΑΚΙΝΗΤΗΣ ΙΔΙΟΚΤΗΣΙΑΣ** 

ΧΩΡΑΦΙ

ΔΙΑΦΟΡΑ ΔΕΝΔΡΑ : 9

Αξία Γεν. Εκτίμησης 01/01/2018: €248.200,00

EHMEIQEEIE

## ΔΙΚΑΙΩΜΑΤΑ / ΔΟΥΛΕΙΕΣ

Υποκείμενο σε Δικαίωμα διαβάσεως σε λωρίδα γης πλάτους 3,66 μέτρων κατά μήκος του βορείου συνόρου όπως φαίνεται στο σχεδιάγραμμα με σελ. 19 (Αρ. Φακέλου 1/ΑΕΔ/1200/1999). Οφελούμενο ακίνητο: Αρ.Εγγραφής 2/1308 φύλλο 30 σχέδιο 34Ε2 τμήμα 2 τεμάχιο 937 ΛΕΥΚΩΣΙΑ, ΨΗΜΟΛΟΦΟΥ,

01/01/2021: €248.200,00











m<sup>2</sup>
Total plot's-land's area: 3103 m<sup>2</sup>



Available from: 2024-07-18





Type: Residential

Residential plot 3103m2 in Psimolofou for Sale...

## **Estate on map:**