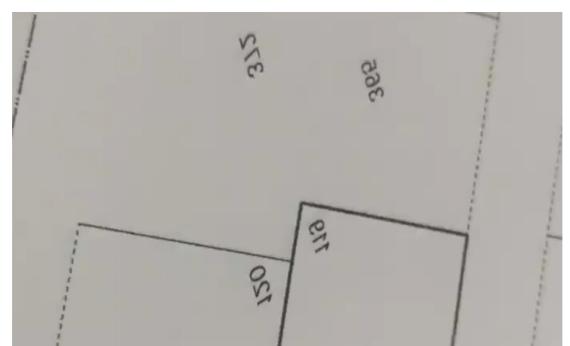

## Residential land 558 m<sup>2</sup> €380.000

Limassol, Agios-Spyridon-New-School-Zakaki-3048, Cyprus

**Offered at:** € 380,000

**Estate ID:** 51013

**Ref:** ba5286052

Total plot's-land's area: **558 m**<sup>2</sup>

Available from: 2024-07-18

Offered at: 380,00

Type: Residentia

Prime Land for Sale Fragklinou Rousvel, near Casino Land for sale Plot 119 in the serene and sought-after area near Casino. Spanning a generous area of 558 square meters, this land offers ample space to build your dream home or to invest in a profitable real estate venture. Sale Details: • Price: Competitively priced to encourage quick sale. Serious offers only. • Contact Information: To schedule a viewing or for more information, please contact...