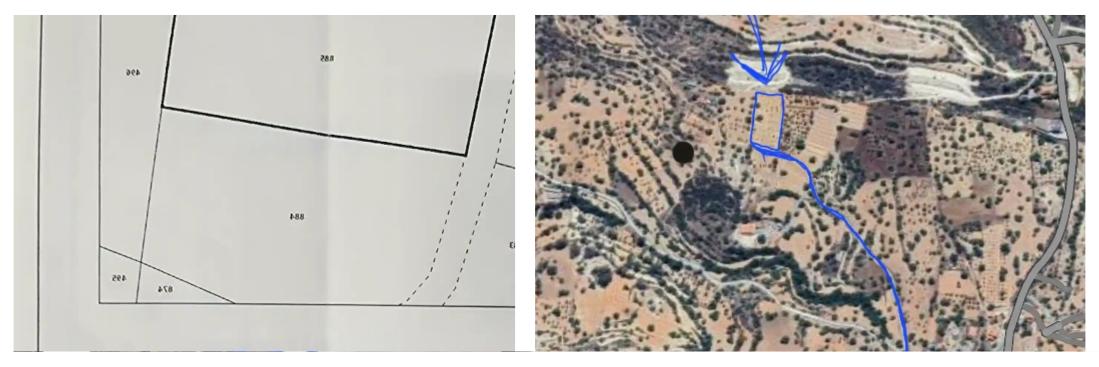

: Δεκάρια : 3 Τετρ. Μέτρα : 215 : Όπως φαίνονται στο επίσημο Κτηματικό σχέδιο

Σχέδιο : 08 Τμήμα : 0

Τεμάχιο: 885

Κλίμακα: 1:500

Αριθμός Φακέλου: 5/ΑΧ/2503/2013

## ΣΤΟΙΧΕΙΑ ΙΔΙΟΚΤΗΤΗ ΚΑΙ ΣΥΜΦΕΡΟΝ θιτικός Όνομα και Διεύθυνση Μερίδια 86/1/1 ολο

νία Εγγραφής: 11/01/2022

**ΦΗ ΑΚΙΝΗΤΗΣ ΙΔΙΟΚΤΗΣΙΑΣ** 

ΑΜΥΓΔΑΛΙΩΝ

ν. Εκτίμησης 01/01/2018: ----

EIE

ATA / AOYNEIEE

Total plot's-land's area: 3215 m²