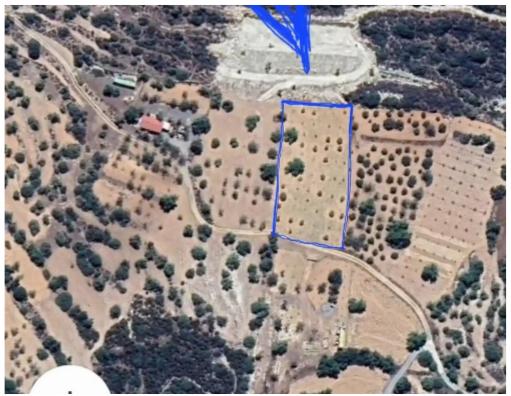

Available from: 2024-07-18

Offered at: 160,00

Type: Agricultura

Agricultural fields for sale in Apesia village, Limassol district. They are a 25 min drive to the beaches in Limassol. Also, supermarkets, gas stations, bakeries and other type of amenities are in the village next to it. The Heritage Private School and The Island Private School of Limassol 7 mins away. A good opportunity to build a very good sized house enjoying amazing views of the sunset and mountains. The field is attached on public road and easy to build! Also the field field is straight one level and easy to build...

## **Estate on map:**