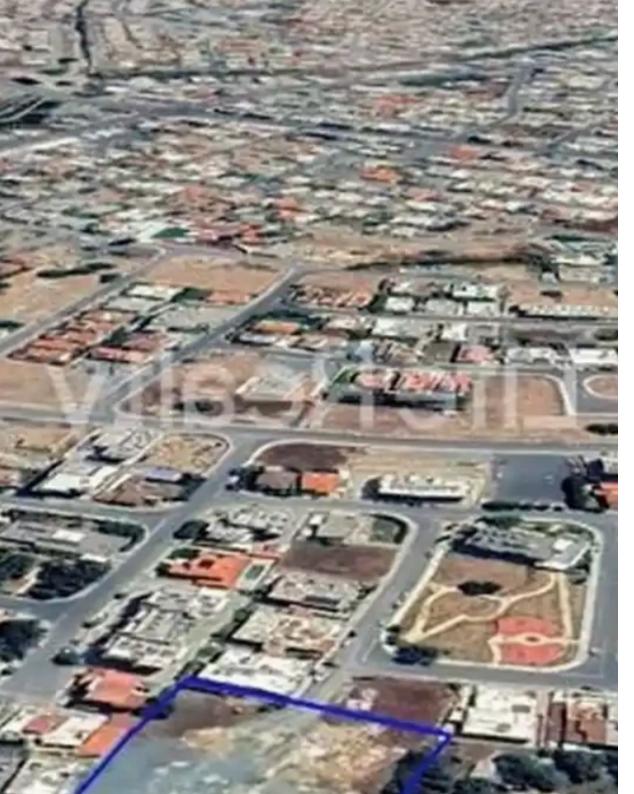

Available from: 2024-07-18

Offered at: 1,500,000

Type: **Residentia** 

""""Introducing this magnificent residential field of 3,326 sq.m in a nice residential neighbourhood in the Agios Georgios area of Limassol, close to Troodos Junction and Havouzas Church. The land has an almost straight, four-sided shape with access from 2 registered roads. There is easy and convenient access to the highway and the City Center. All amenities and services are nearby. This field is an excellent opportunity for the development of 3 apartment blocks. It has a building density of 100%, ideal for constructing buildings with up to three floors. The smooth surface of the land enhances its development potential, adding to its unique appeal. Future developments in this field can off...