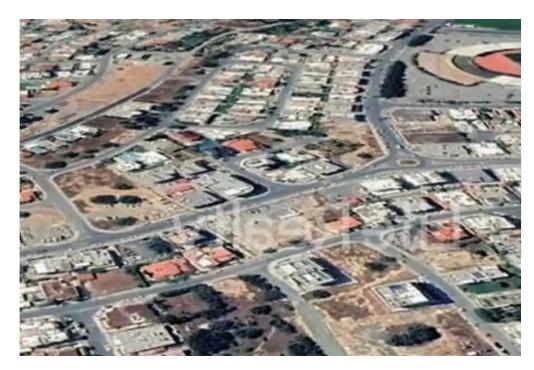

Available from: 2024-07-18

Offered at: 1,500,000

Type: **Residentia** 

""""Introducing this magnificent residential field of 3,326 sq.m in a nice residential neighbourhood in the Agios Georgios area of Limassol, close to Troodos Junction and Havouzas Church. The land has an almost straight, four-sided shape with access from 2 registered roads. There is easy and convenient access to the highway and the City Center. All amenities and services are nearby. This field is an excellent opportunity for the development of 3 apartment blocks. It has a building density of 100%, ideal for constructing buildings with up to three floors. The smooth surface of the land enhances its development potential, adding to its unique appeal. Future developments in this field can off...