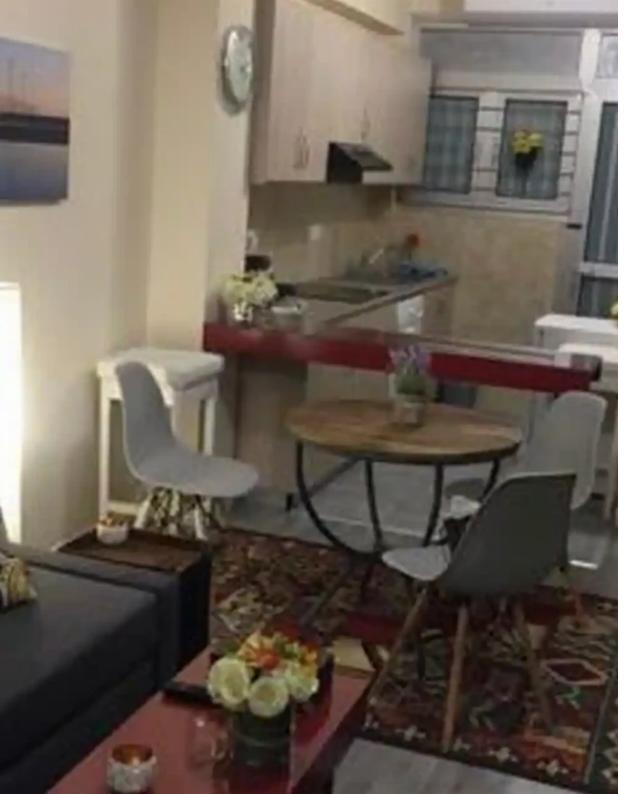

Parking spaces: Uncovered cars

Available from: 2024-07-18

Offered at: 110,000

Type: Apartment

Prime location in Limassol city centre, next to Molos promenade, this lovely studio ground floor apartment offers the best of urban living. With a total area of 36 square meters, the open plan design makes the most of the space and natural light, creating a cozy atmosphere ideal for singles or couples. Fully furnished with modern pieces, this apartment is ready to move in. The ground floor location provides easy access with no need for stairs or

elevators. The unbeatable location puts the beach, the bustling shopping street of Anexartisias, and many amenities within walking distance. Whether you're a young professional, a couple, or an investor looking for a great rental opportunity, thi...