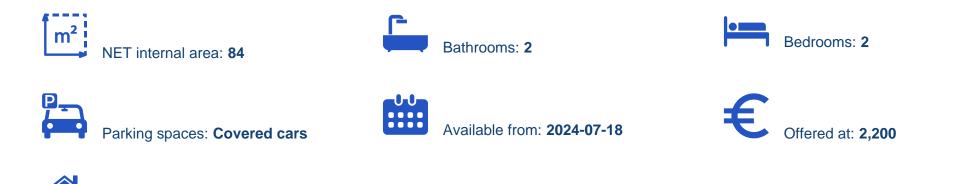

## €2.200

Limassol, Griva-Digeni-Neapoli-3101, Cyprus

Offered at: €2,200 Estate ID: 51076 Ref: ba5344260

vpe: Apartment

Embrace the comfort of space and modern amenities at this generously sized 2-bedroom apartment located in Neapolis, Limassol just 400m away from Limassol beach front. The vibrant commercial city centre is located 12 walking minutes away. The apartment is within a modern building consisting of four floors and only 7 apartments. There are six 2-bedroom flats and one four bedroom flat. It was designed by the well known and very talented architect Kyros Lontos. It was constructed using first quality materials and Italian kitchen Ideal location: walking distance to the beach (400m), shops, restaurants, coffee shops etc. 2 bedrooms 1 bathroom 1 shower 2 toilets Open plan living area and kitch...