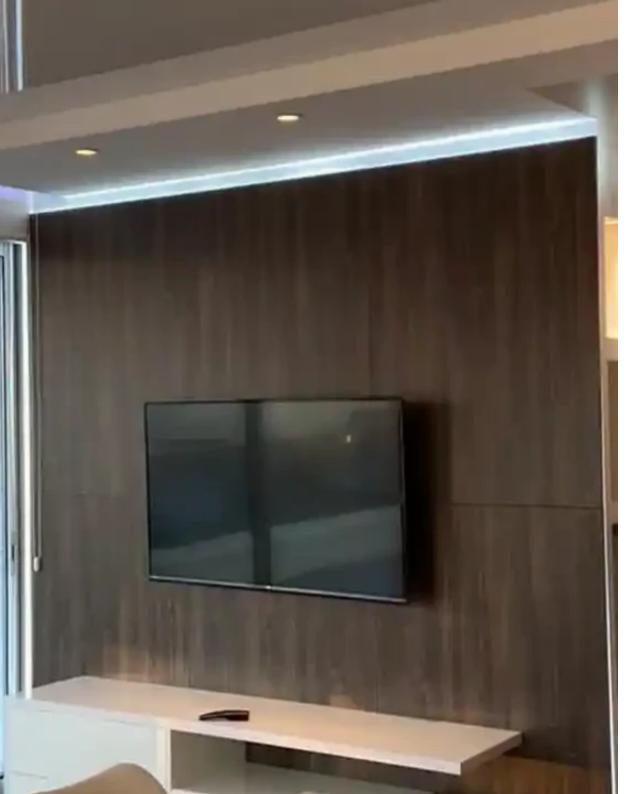

## €2.200

Limassol, Griva-Digeni-Neapoli-3101, Cyprus

Offered at: €2,200 Estate ID: 51076 Ref: ba5344260

vpe: Apartment

Embrace the comfort of space and modern amenities at this generously sized 2-bedroom apartment located in Neapolis, Limassol just 400m away from Limassol beach front. The vibrant commercial city centre is located 12 walking minutes away. The apartment is within a modern building consisting of four floors and only 7 apartments. There are six 2-bedroom flats and one four bedroom flat. It was designed by the well known and very talented architect Kyros Lontos. It was constructed using first quality materials and Italian kitchen Ideal location: walking distance to the beach (400m), shops, restaurants, coffee shops etc. 2 bedrooms 1 bathroom 1 shower 2 toilets Open plan living area and kitch...