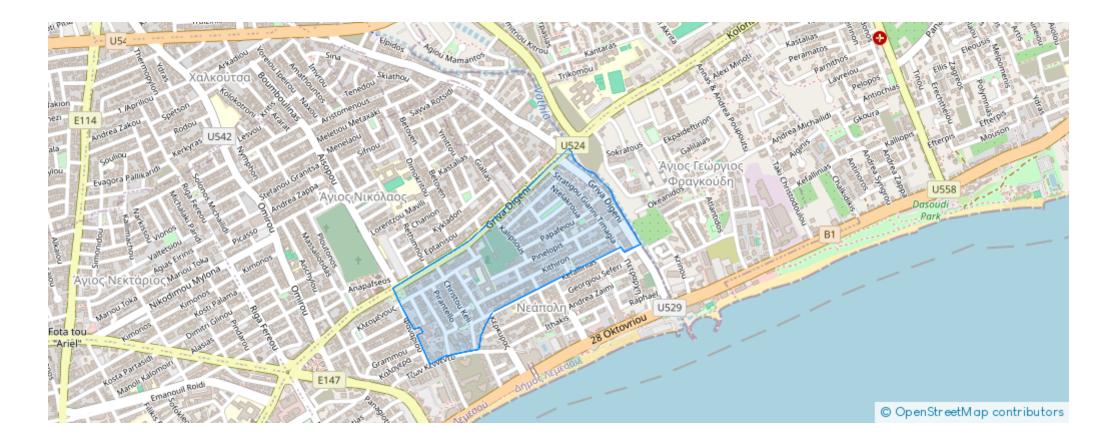

ffered at: €2,200 Estate ID: 51076 Ref: ba5344260











vpe: Apartment

Embrace the comfort of space and modern amenities at this generously sized 2-bedroom apartment located in Neapolis, Limassol just 400m away from Limassol beach front. The vibrant commercial city centre is located 12 walking minutes away. The apartment is within a modern building consisting of four floors and only 7 apartments. There are six 2-bedroom flats and one four bedroom flat. It was designed by the well known and very talented architect Kyros Lontos. It was constructed using first quality materials and Italian kitchen Ideal location: walking distance to the beach (400m), shops, restaurants, coffee shops etc. 2 bedrooms 1 bathroom 1 shower 2 toilets Open plan living area and kitch...

## **Estate on map:**