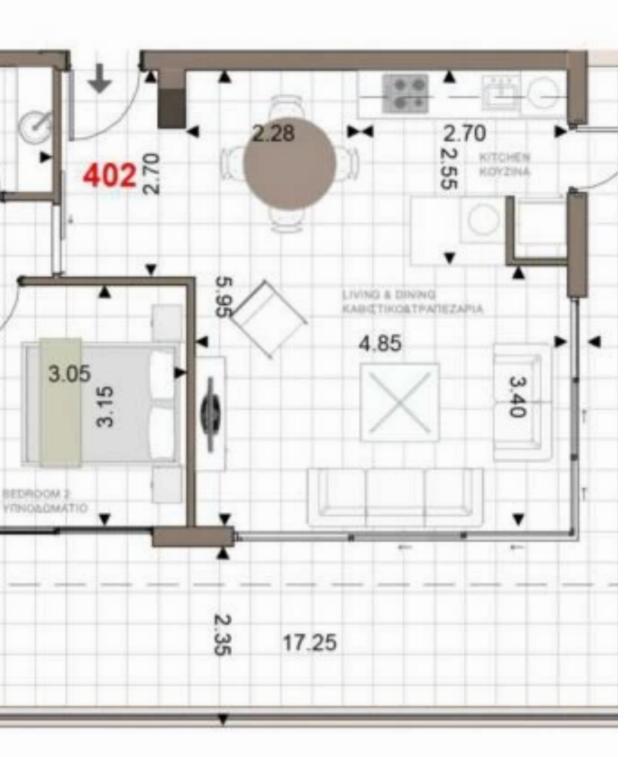

## 2 bedrooms, 79

Limassol, Trachoni-4651, Cyprus

**Offered at:** € 472,000

**Estate ID:** 51105

**Ref:** J4672L2360

NET internal area: 79

Bathrooms: 2

Bedrooms: 2

Parking spaces: 1 cars

Available from: 2024-07-18

Offered at: 472,000

Type: **Apartment** 

Veranda: 63 m²

Elegant 2-Bedroom Apartment at Limassol Park, Unit 502 Welcome to Unit 502 at Limassol Park, a stunning 2-bedroom, 2-bathroom apartment offering an exceptional living experience in a serene and picturesque community. Interior Features: Bedrooms: 2 Bathrooms: 2 Internal Area: 79 m² This elegantly designed apartment boasts a spacious open-plan living area that seamlessly connects the living room, dining area, and kitchen. The kitchen is equipped with high-quality appliances and premium finishes, perfect for culinary enthusiasts. The bedrooms are generously sized, providing a comfortable and relaxing environment. Outdoor Living: Verandas: 63 m² One of the standout features of...