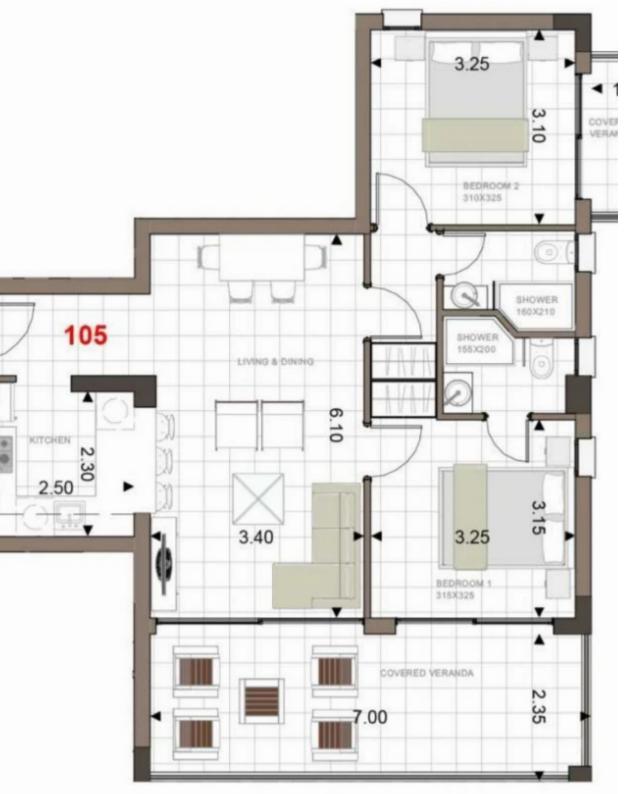

## 2 bedrooms, 70

Limassol, Trachoni-4651, Cyprus

**Offered at:** € 378,000

**Estate ID:** 51109

**Ref:** J4672L2366

NET internal area: 70

Bathrooms: 2

Bedrooms: 2

Parking spaces: 1 cars

Available from: 2024-07-18

Offered at: **378,000** 

Type: **Apartment** 

Veranda: 19 m²

Modern 2-Bedroom Apartment at Limassol Park, Unit 405 Welcome to Unit 405 at Limassol Park, a contemporary 2-bedroom, 2-bathroom apartment offering a perfect blend of style and comfort in Limassol. Interior Features: Bedrooms: 2 Bathrooms: 2 Internal Area: 70 m² Step into a well-designed living space that combines functionality with modern aesthetics. The apartment features an open-plan layout that enhances natural light, creating a bright and inviting atmosphere throughout. The kitchen is equipped with premium countertops and high-quality appliances, making it ideal for both everyday use and entertaining guests. Both bedrooms are spacious and feature built-in wardrobes, offeri...