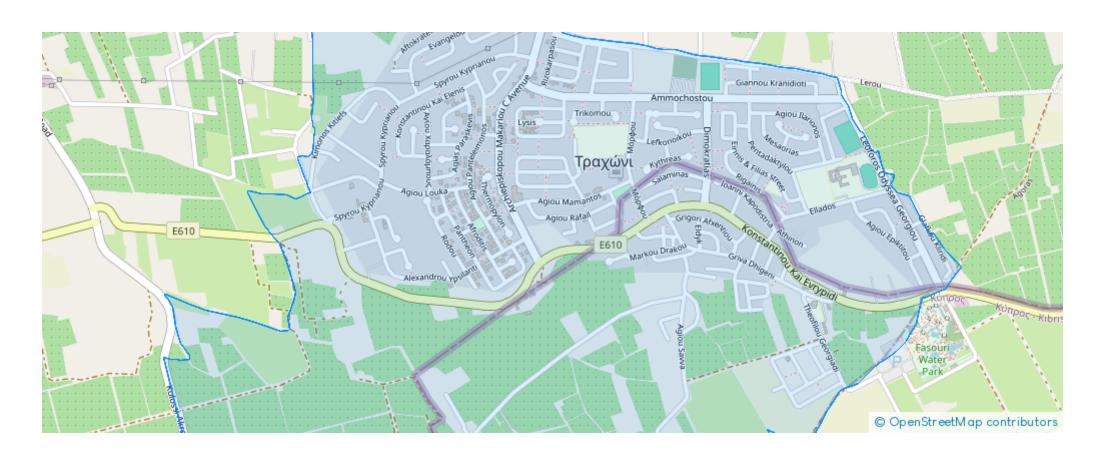

## 2 bedrooms, 70

Limassol, Trachoni-4651, Cyprus

**Offered at:** € 378,000

**Estate ID:** 51109

**Ref:** J4672L2366

NET internal area: 70

Bathrooms: 2

Bedrooms: 2

## **Estate on map:**