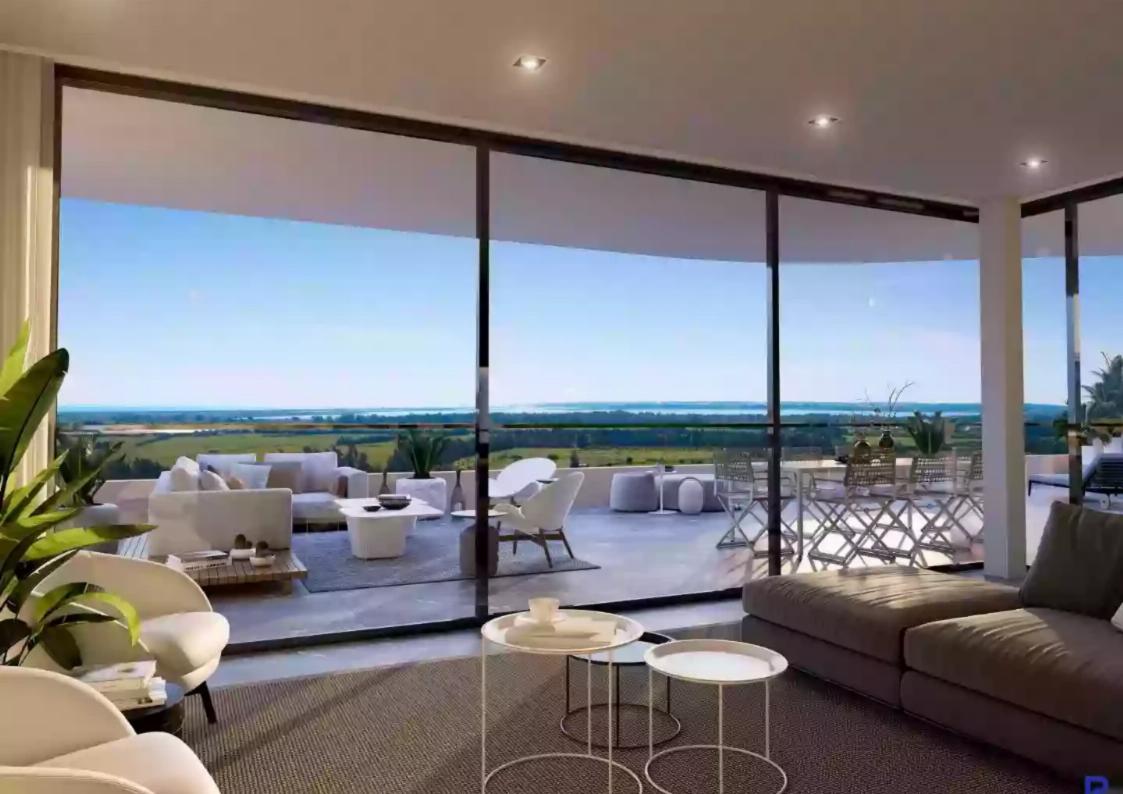

Parking spaces: 1 cars

Available from: 2024-07-18

Offered at: **378,000** 

Type: **Apartment** 

Veranda: 19 m²

Modern 2-Bedroom Apartment at Limassol Park, Unit 405 Welcome to Unit 405 at Limassol Park, a contemporary 2-bedroom, 2-bathroom apartment offering a perfect blend of style and comfort in Limassol. Interior Features: Bedrooms: 2 Bathrooms: 2 Internal Area: 70 m² Step into a well-designed living space that combines functionality with modern aesthetics. The apartment features an open-plan layout that enhances natural light, creating a bright and inviting atmosphere throughout. The kitchen is equipped with premium countertops and high-quality appliances, making it ideal for both everyday use and entertaining guests. Both bedrooms are spacious and feature built-in wardrobes, offeri...