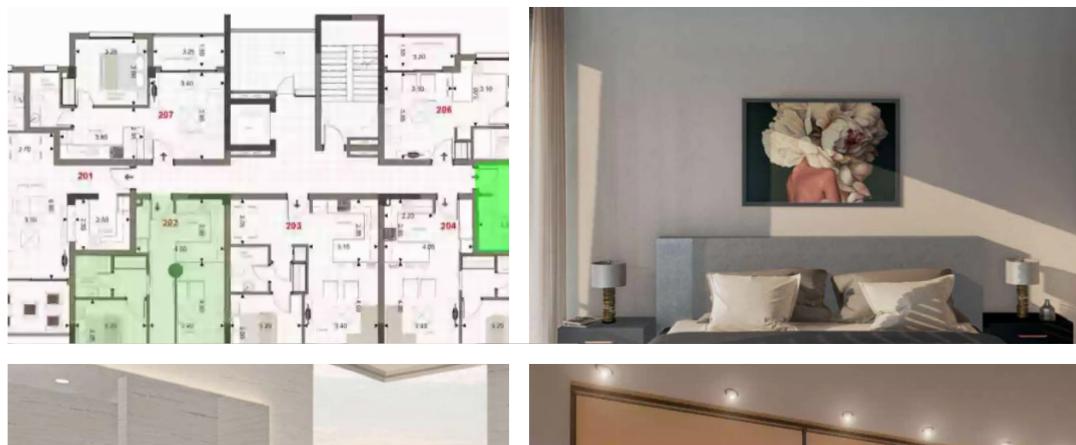

## 2 bedrooms, 70

Limassol, Trachoni-4651, Cyprus

Offered at: € 368,000 Estate ID: 51115 Ref: J4672L2365

Contemporary 2-Bedroom Apartment at Limassol Park, Unit 305 Welcome to Unit 305 at Limassol Park, a stylish 2-bedroom, 2-bathroom apartment offering modern living in the heart of Limassol. Interior Features: Bedrooms: 2 Bathrooms: 2 Internal Area: 70 m<sup>2</sup> Step into a spacious living area designed to maximize comfort and functionality. The apartment features an open-plan layout that enhances natural light and provides a seamless flow between living spaces. The kitchen is equipped with sleek countertops and high-quality appliances, ideal for culinary enthusiasts and everyday convenience. Both bedrooms are generously proportioned, offering ample space for relaxation and privacy. Eac...