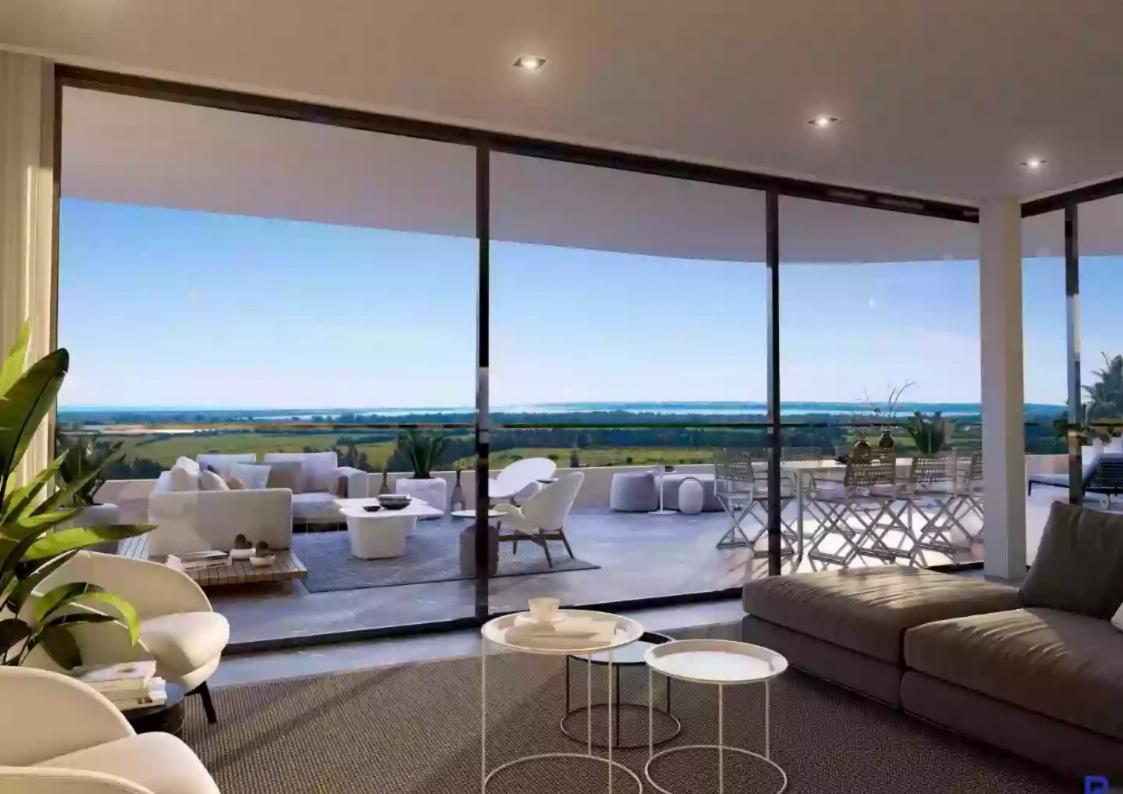

## 2 bedrooms, 70

Limassol, Trachoni-4651, Cyprus

Offered at: € 368,000 Estate ID: 51115 Ref: J4672L2365

Contemporary 2-Bedroom Apartment at Limassol Park, Unit 305 Welcome to Unit 305 at Limassol Park, a stylish 2-bedroom, 2-bathroom apartment offering modern living in the heart of Limassol. Interior Features: Bedrooms: 2 Bathrooms: 2 Internal Area: 70 m<sup>2</sup> Step into a spacious living area designed to maximize comfort and functionality. The apartment features an open-plan layout that enhances natural light and provides a seamless flow between living spaces. The kitchen is equipped with sleek countertops and high-quality appliances, ideal for culinary enthusiasts and everyday convenience. Both bedrooms are generously proportioned, offering ample space for relaxation and privacy. Eac...