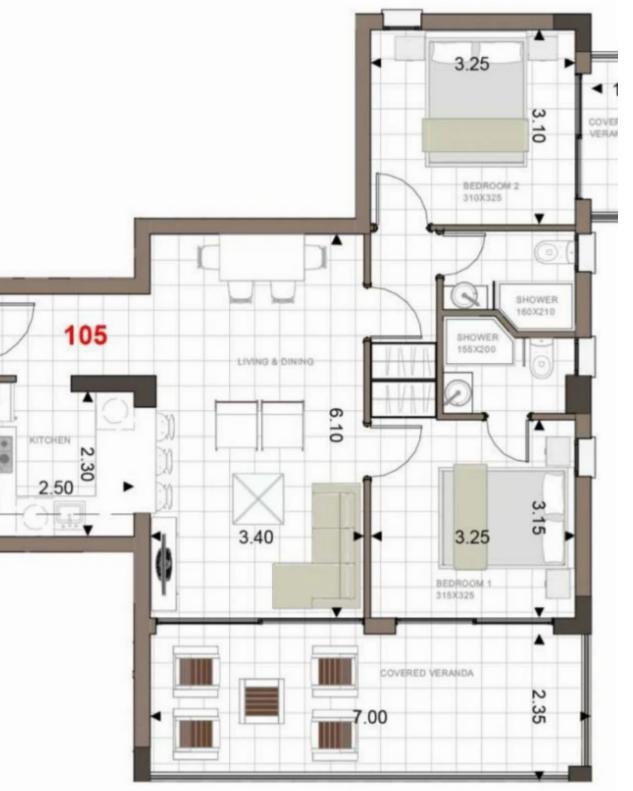

## 2 bedrooms, 70

Limassol, Trachoni-4651, Cyprus

Offered at: € 368,000 Estate ID: 51115 Ref: J4672L2365

Contemporary 2-Bedroom Apartment at Limassol Park, Unit 305 Welcome to Unit 305 at Limassol Park, a stylish 2-bedroom, 2-bathroom apartment offering modern living in the heart of Limassol. Interior Features: Bedrooms: 2 Bathrooms: 2 Internal Area: 70 m<sup>2</sup> Step into a spacious living area designed to maximize comfort and functionality. The apartment features an open-plan layout that enhances natural light and provides a seamless flow between living spaces. The kitchen is equipped with sleek countertops and high-quality appliances, ideal for culinary enthusiasts and everyday convenience. Both bedrooms are generously proportioned, offering ample space for relaxation and privacy. Eac...