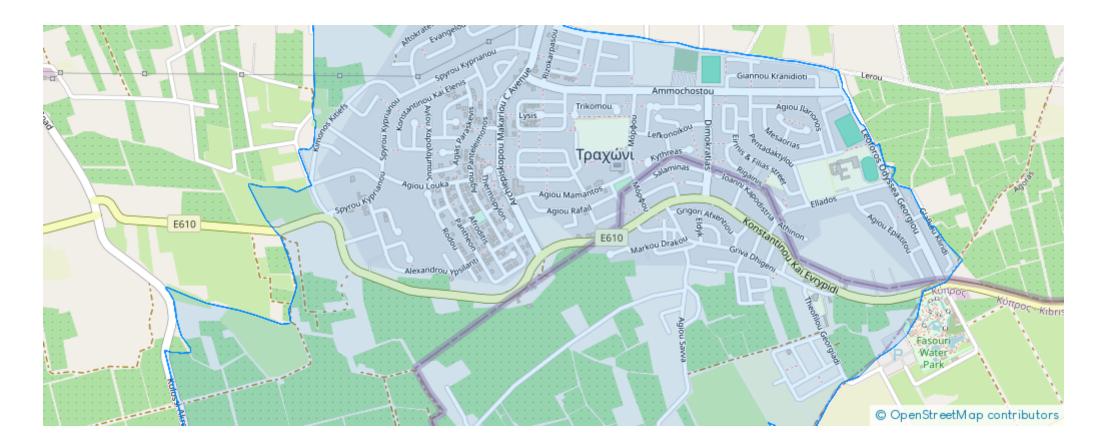

1, Cyprus

Offered at: € 368,000 Estate ID: 51115 Ref: J4672L2365









Contemporary 2-Bedroom Apartment at Limassol Park, Unit 305 Welcome to Unit 305 at Limassol Park, a stylish 2-bedroom, 2-bathroom apartment offering modern living in the heart of Limassol. Interior Features: Bedrooms: 2 Bathrooms: 2 Internal Area: 70 m<sup>2</sup> Step into a spacious living area designed to maximize comfort and functionality. The apartment features an open-plan layout that enhances natural light and provides a seamless flow between living spaces. The kitchen is equipped with sleek countertops and high-quality appliances, ideal for culinary enthusiasts and everyday convenience. Both bedrooms are generously proportioned, offering ample space for relaxation and privacy. Eac...

## **Estate on map:**