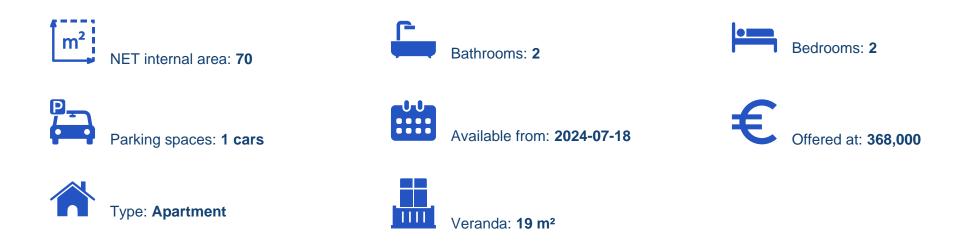

## 2 bedrooms, 70

Limassol, Trachoni-4651, Cyprus

Offered at: € 368,000 Estate ID: 51115 Ref: J4672L2365

Contemporary 2-Bedroom Apartment at Limassol Park, Unit 305 Welcome to Unit 305 at Limassol Park, a stylish 2-bedroom, 2-bathroom apartment offering modern living in the heart of Limassol. Interior Features: Bedrooms: 2 Bathrooms: 2 Internal Area: 70 m<sup>2</sup> Step into a spacious living area designed to maximize comfort and functionality. The apartment features an open-plan layout that enhances natural light and provides a seamless flow between living spaces. The kitchen is equipped with sleek countertops and high-quality appliances, ideal for culinary enthusiasts and everyday convenience. Both bedrooms are generously proportioned, offering ample space for relaxation and privacy. Eac...