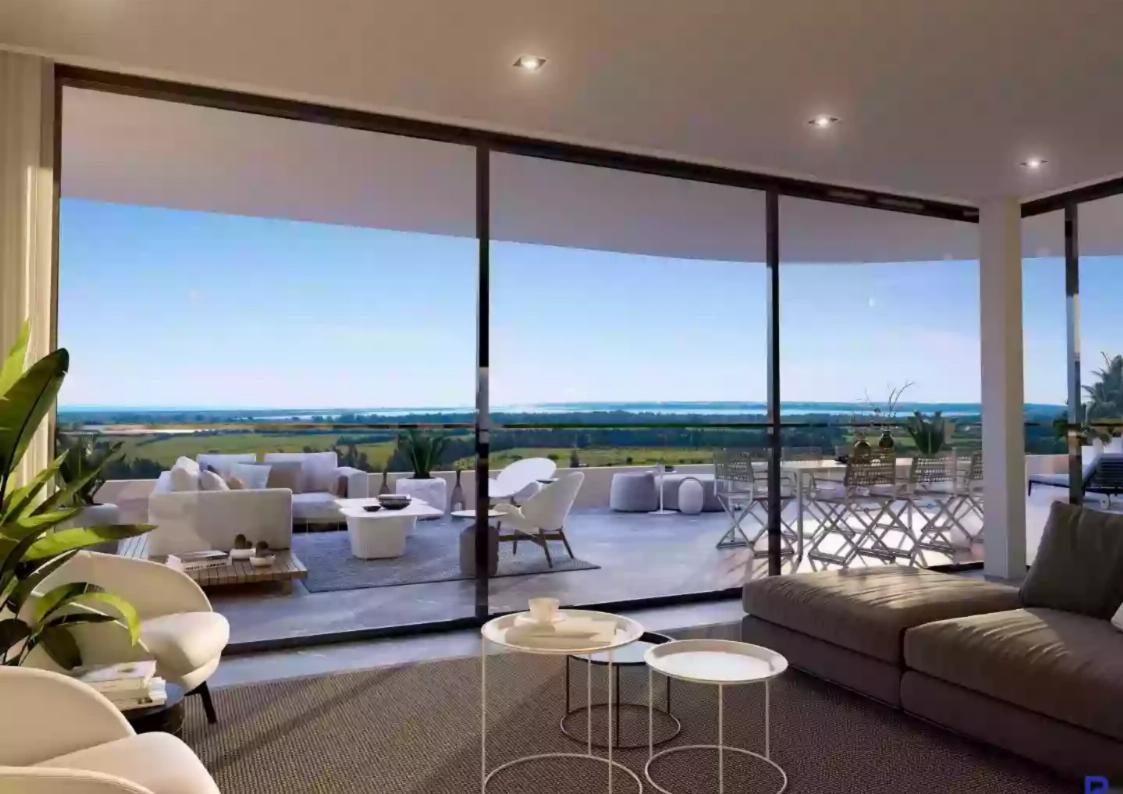

## 2 bedrooms, 70

Limassol, Trachoni-4651, Cyprus

Offered at: €358,000 Estate ID: 51121 Ref: J4672L2364

Modern 2-Bedroom Apartment at Limassol Park, Unit 205 Discover Unit 205 at Limassol Park, a contemporary 2-bedroom, 2-bathroom apartment designed for comfort and style in the heart of Limassol. Interior Features: Bedrooms: 2 Bathrooms: 2 Internal Area: 70 m<sup>2</sup> Step into a bright and spacious living area that seamlessly combines modern design with functionality. The apartment boasts an open-plan layout, enhancing natural light and offering a welcoming ambiance throughout. The kitchen features sleek countertops and high-quality appliances, perfect for culinary enthusiasts and everyday convenience. Both bedrooms are generously sized, providing ample space for relaxation and privacy....