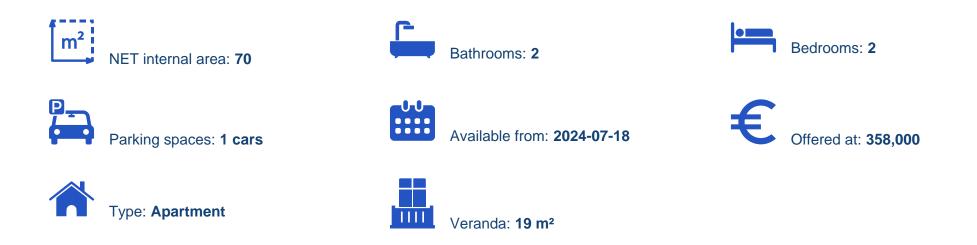

## 2 bedrooms, 70

Limassol, Trachoni-4651, Cyprus

Offered at: €358,000 Estate ID: 51121 Ref: J4672L2364

Modern 2-Bedroom Apartment at Limassol Park, Unit 205 Discover Unit 205 at Limassol Park, a contemporary 2-bedroom, 2-bathroom apartment designed for comfort and style in the heart of Limassol. Interior Features: Bedrooms: 2 Bathrooms: 2 Internal Area: 70 m<sup>2</sup> Step into a bright and spacious living area that seamlessly combines modern design with functionality. The apartment boasts an open-plan layout, enhancing natural light and offering a welcoming ambiance throughout. The kitchen features sleek countertops and high-quality appliances, perfect for culinary enthusiasts and everyday convenience. Both bedrooms are generously sized, providing ample space for relaxation and privacy....