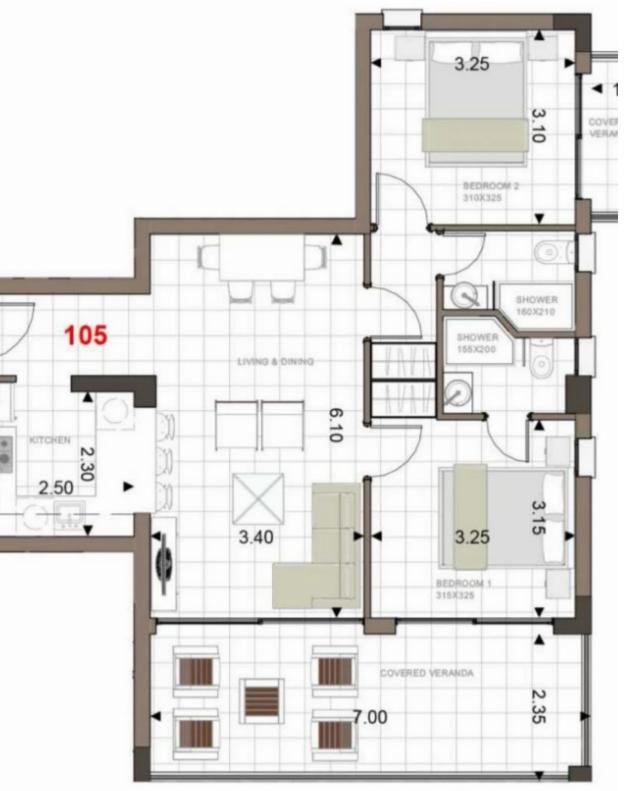

## 2 bedrooms, 70

Limassol, Trachoni-4651, Cyprus

Offered at: €358,000 Estate ID: 51121 Ref: J4672L2364

Modern 2-Bedroom Apartment at Limassol Park, Unit 205 Discover Unit 205 at Limassol Park, a contemporary 2-bedroom, 2-bathroom apartment designed for comfort and style in the heart of Limassol. Interior Features: Bedrooms: 2 Bathrooms: 2 Internal Area: 70 m<sup>2</sup> Step into a bright and spacious living area that seamlessly combines modern design with functionality. The apartment boasts an open-plan layout, enhancing natural light and offering a welcoming ambiance throughout. The kitchen features sleek countertops and high-quality appliances, perfect for culinary enthusiasts and everyday convenience. Both bedrooms are generously sized, providing ample space for relaxation and privacy....