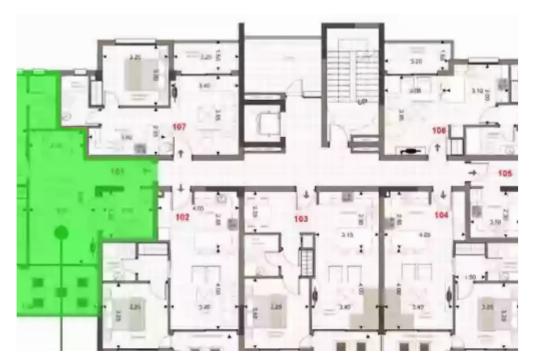

## 2 bedrooms, 76

Limassol, Trachoni-4651, Cyprus

**Offered at:** € 365,000

**Estate ID:** 51124

**Ref:** J4672L2353











NET internal area: 76



Bathrooms: 2



Bedrooms: 2



Parking spaces: 1 cars



Available from: 2024-07-18



Offered at: **365,000** 



Гуре: **Apartment** 



Veranda: 20 m²

Stylish 2-Bedroom Apartment at Limassol Park, Unit 201 Welcome to Limassol Park Unit 201, a stylish 2-bedroom, 2-bathroom apartment that exemplifies modern living with a touch of elegance. Situated in a serene and lush environment, this apartment offers a perfect blend of luxury and comfort, ideal for those who appreciate quality and tranquility. Interior Features: Bedrooms: 2 Bathrooms: 2 Internal Area: 76 m² The apartment features a thoughtfully designed layout with a spacious open-plan living and dining area, seamlessly connected to a contemporary, fully-equipped kitchen.

Premium finishes and high-e