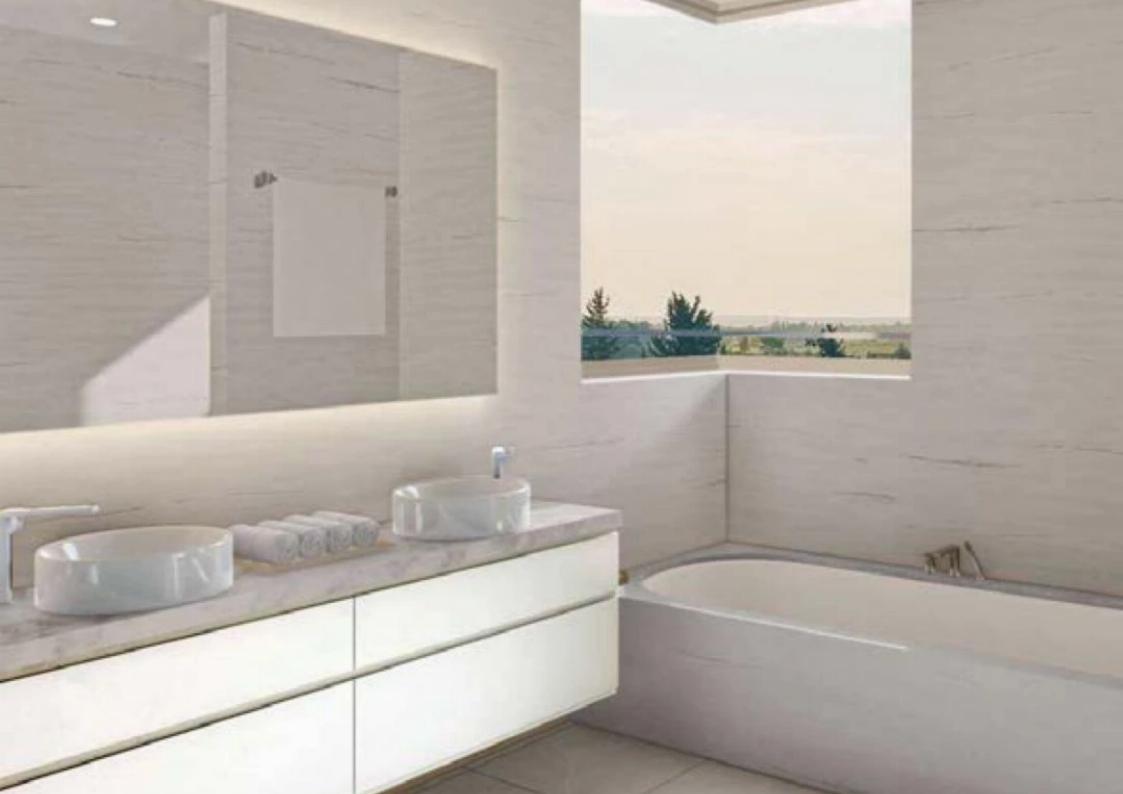

Parking spaces: 1 cars

Available from: 2024-07-18

Offered at: **365,000** 

Гуре: **Apartment** 

Veranda: 20 m²

Stylish 2-Bedroom Apartment at Limassol Park, Unit 201 Welcome to Limassol Park Unit 201, a stylish 2-bedroom, 2-bathroom apartment that exemplifies modern living with a touch of elegance. Situated in a serene and lush environment, this apartment offers a perfect blend of luxury and comfort, ideal for those who appreciate quality and tranquility. Interior Features: Bedrooms: 2 Bathrooms: 2 Internal Area: 76 m² The apartment features a thoughtfully designed layout with a spacious open-plan living and dining area, seamlessly connected to a contemporary, fully-equipped kitchen.