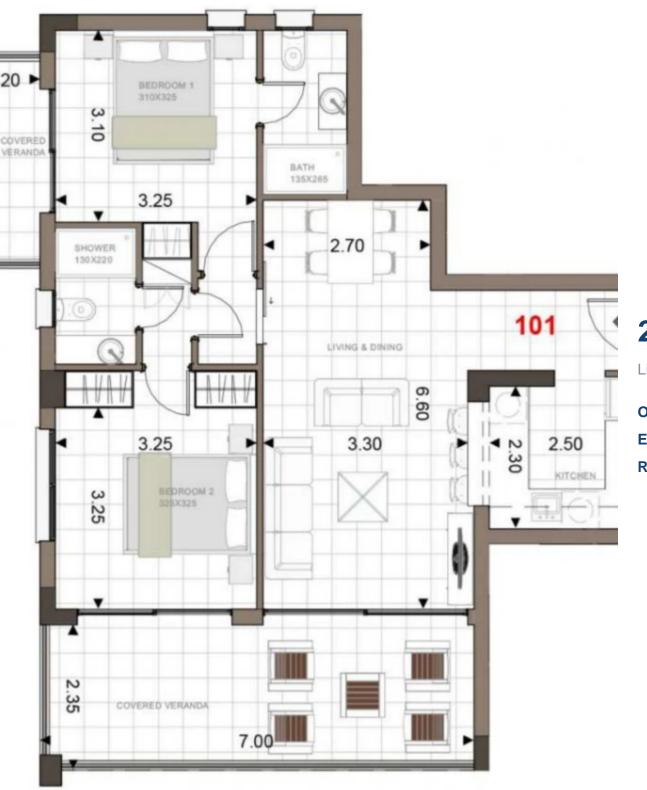

## 2 bedrooms, 76

Limassol, Trachoni-4651, Cyprus

**Offered at:** € 365,000

**Estate ID:** 51124

**Ref:** J4672L2353

NET internal area: 76

Bathrooms: 2

Bedrooms: 2

Parking spaces: 1 cars

Available from: 2024-07-18

Offered at: **365,000** 

Гуре: **Apartment** 

Veranda: 20 m²

Stylish 2-Bedroom Apartment at Limassol Park, Unit 201 Welcome to Limassol Park Unit 201, a stylish 2-bedroom, 2-bathroom apartment that exemplifies modern living with a touch of elegance. Situated in a serene and lush environment, this apartment offers a perfect blend of luxury and comfort, ideal for those who appreciate quality and tranquility. Interior Features: Bedrooms: 2 Bathrooms: 2 Internal Area: 76 m² The apartment features a thoughtfully designed layout with a spacious open-plan living and dining area, seamlessly connected to a contemporary, fully-equipped kitchen.