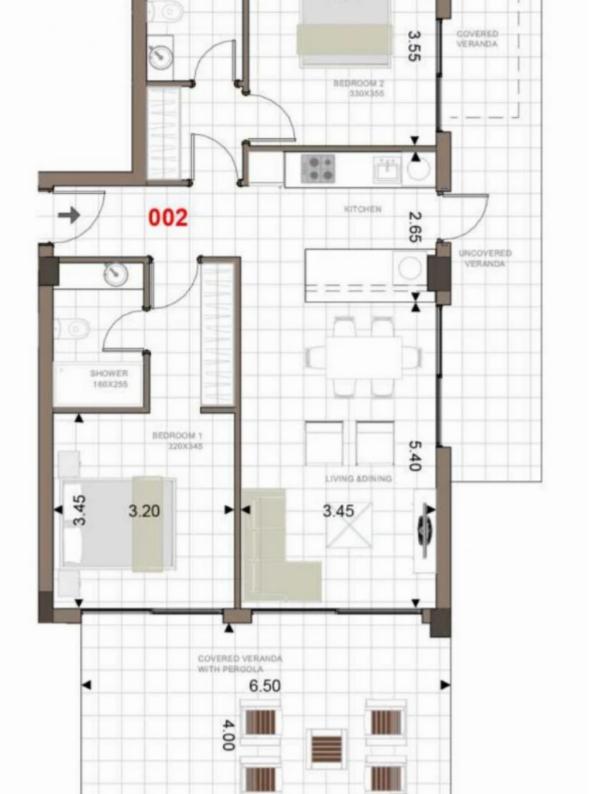

## 2 bedrooms, 80

Limassol, Trachoni-4651, Cyprus

**Offered at:** €390,000

**Estate ID:** 51125

**Ref:** J4672L2352

NET internal area: 80

Bathrooms: 2

Bedrooms: 2

Parking spaces: 1 cars

Available from: 2024-07-18

Offered at: **390,000** 

Type: Apartment

Veranda: 40 m²

Elegant 2-Bedroom Apartment at Limassol Park, Unit 102 Discover the epitome of luxury living at Limassol Park Unit 102, an elegant 2-bedroom, 2-bathroom apartment designed for those who appreciate quality and comfort. Nestled in a tranquil environment, this residence offers a harmonious blend of modern amenities and serene natural beauty. Interior Features: Bedrooms: 2 Bathrooms: 2 Internal Area: 80 m² The apartment boasts a spacious layout with an open-plan living and dining area that flows effortlessly into a stylish, fully-equipped kitchen. High-end finishes and premium fixtures throughout the apartment enhance its sophisticated ambiance, making it a perfect sanctuary for relax...