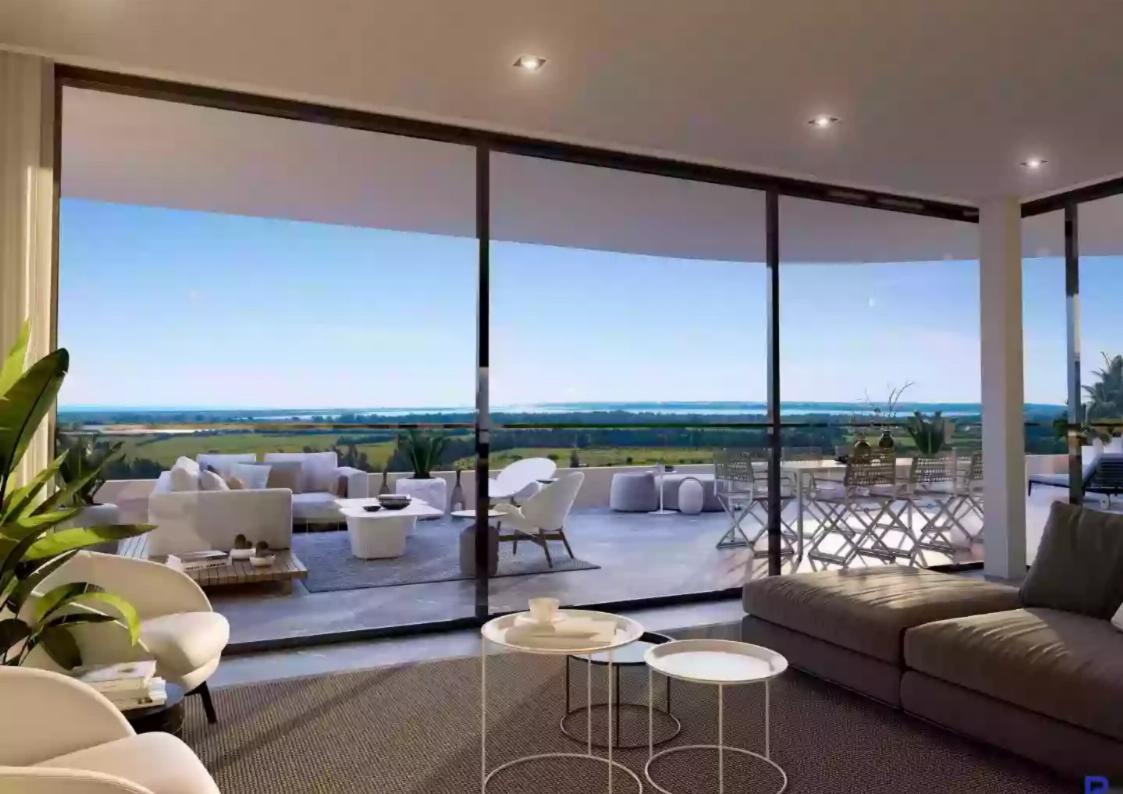

Parking spaces: 1 cars

Available from: 2024-07-18

Offered at: **390,000** 

Type: Apartment

Veranda: 40 m²

Elegant 2-Bedroom Apartment at Limassol Park, Unit 102 Discover the epitome of luxury living at Limassol Park Unit 102, an elegant 2-bedroom, 2-bathroom apartment designed for those who appreciate quality and comfort. Nestled in a tranquil environment, this residence offers a harmonious blend of modern amenities and serene natural beauty. Interior Features: Bedrooms: 2 Bathrooms: 2 Internal Area: 80 m² The apartment boasts a spacious layout with an open-plan living and dining area that flows effortlessly into a stylish, fully-equipped kitchen. High-end finishes and premium fixtures throughout the apartment enhance its sophisticated ambiance, making it a perfect sanctuary for relax...