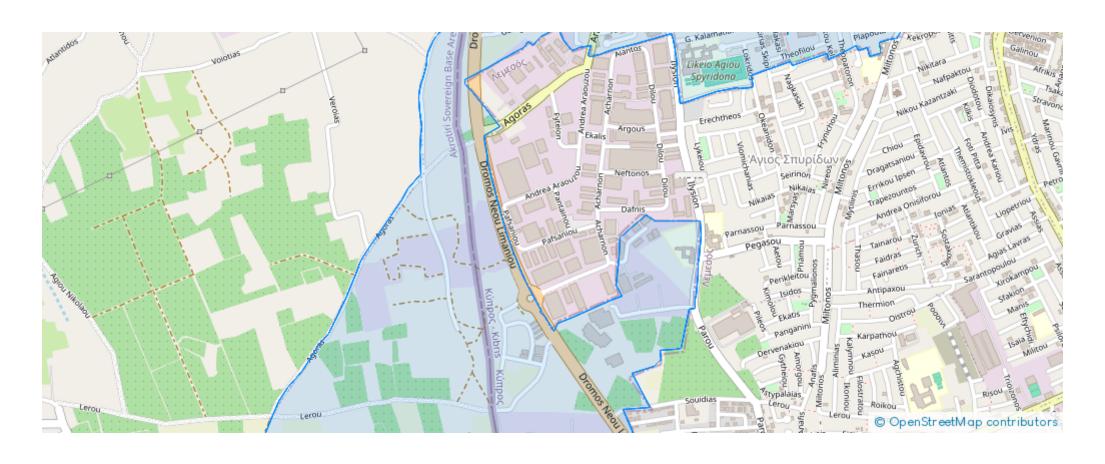

vailable from: 2024-07-18



Offered at: 1,580



Type: **Apartment** 

We are excited to present our newly constructed, spacious 2-bedroom flat located in a prime area with easy motorway access. This modern gem offers an unparalleled living experience with its thoughtful design and high-quality finishes. Size and Layout: This stunning flat spans an impressive 80 (internal) + 25 (covered balconies) square meters, providing ample space for comfortable living. It boasts a well-thought-out layout that maximizes both privacy and functionality, perfect for individuals or couples. Prime Location: Near My Mall and City of Dreams Mediterranean. Easy access to the motorway, making commuting a breeze. Embrace the benefits of being situated in a vibrant neighbourhood, surr...

## **Estate on map:**