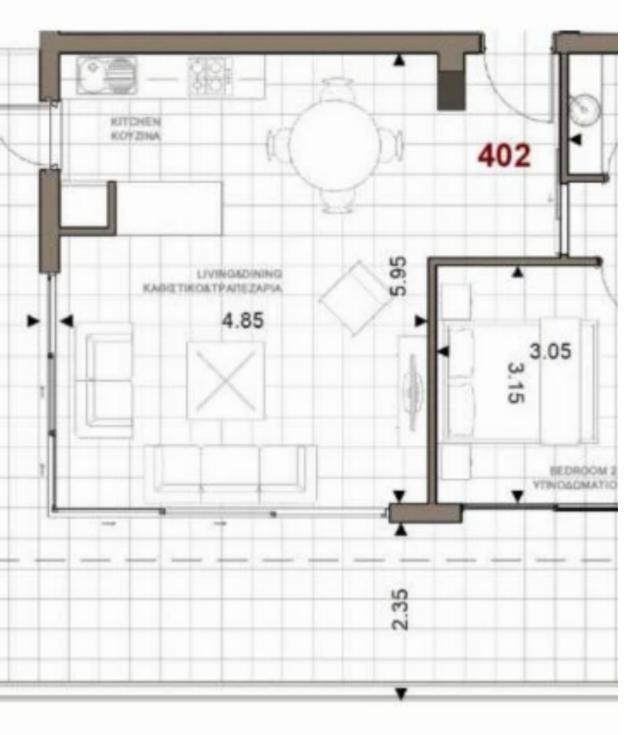

## 2 bedrooms, 79

Limassol, Trachoni-4651, Cyprus

**Offered at:** € 472,000

**Estate ID:** 51138

**Ref:** J4670L2350

NET internal area: 79

Bathrooms: 2

Bedrooms: 2

Parking spaces: 1 cars

Available from: 2024-07-18

Offered at: 472,000

Type: **Apartment** 

Veranda: 63 m²

Discover apartment ?502 at Limassol Park, offering a blend of elegance and comfort in Limassol, Cyprus. This residence boasts 2 bedrooms and 2 bathrooms within an internal area of 79 square meters. Enjoy the spacious 63-square-meter veranda, perfect for relaxing and entertaining with stunning views. Parking is provided for one vehicle, ensuring convenience for residents. With a total area of 115 square meters, this apartment provides ample space and a stylish living environment for modern lifestyles....