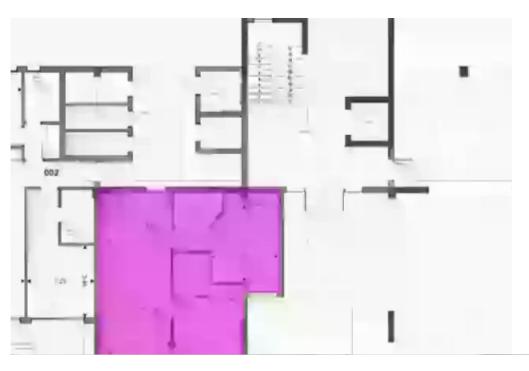

## 2 bedrooms, 79

Limassol, Trachoni-4651, Cyprus

**Offered at:** € 472,000

**Estate ID:** 51138

**Ref:** J4670L2350











NET internal area: 79



Bathrooms: 2



Bedrooms: 2



Parking spaces: 1 cars



Available from: 2024-07-18



Offered at: 472,000



Type: **Apartment** 



Veranda: 63 m²

Discover apartment ?502 at Limassol Park, offering a blend of elegance and comfort in Limassol, Cyprus. This residence boasts 2 bedrooms and 2 bathrooms within an internal area of 79 square meters. Enjoy the spacious 63-square-meter veranda, perfect for relaxing and entertaining with stunning views. Parking is provided for one vehicle, ensuring convenience for residents. With a total area of 115 square meters, this apartment provides ample space and a stylish living environment for modern lifestyles....

## **Estate on map:**