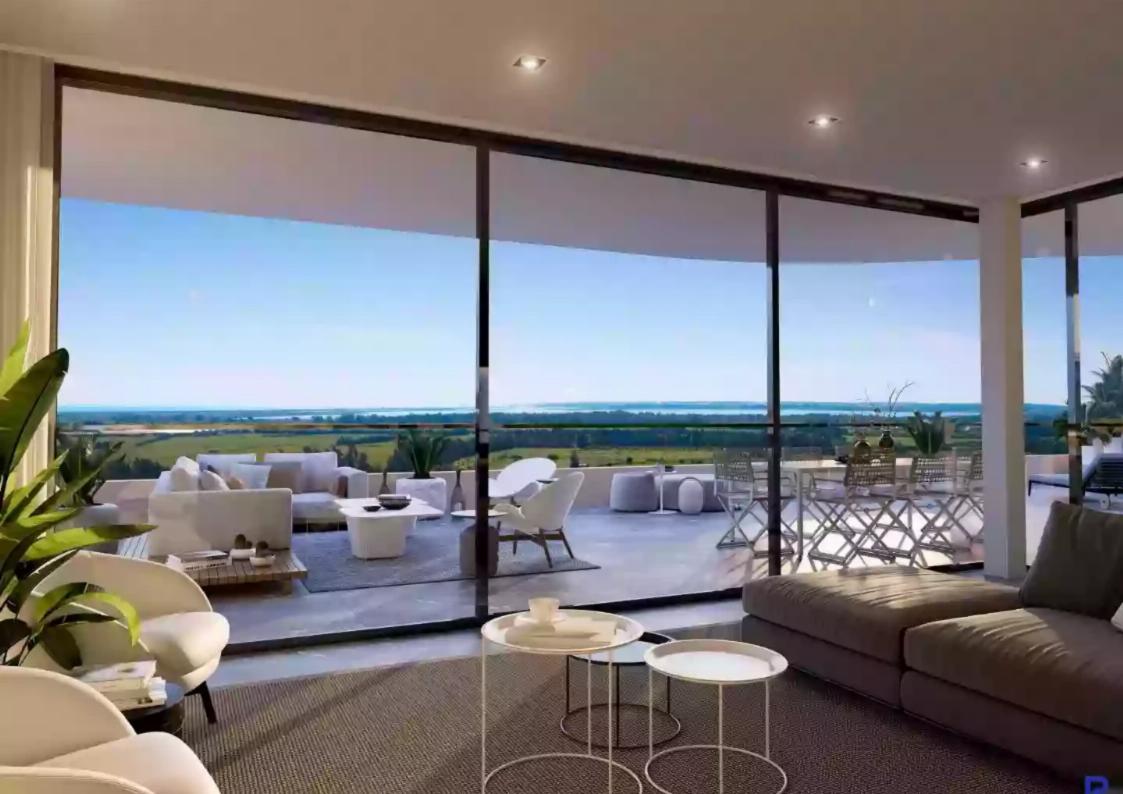

Parking spaces: 1 cars

Available from: 2024-07-18

Offered at: 235,000

Type: **Apartment** 

Veranda: 5 m²

Contemporary 1-Bedroom Apartment in Limassol Park - Unit 406 Discover comfort and modernity in Unit 406 at Limassol Park, a stylish 1-bedroom, 1-bathroom apartment designed for contemporary living in Limassol, Cyprus. Sleek Living Spaces Unit 406 offers a well-appointed internal area of 45 square meters, featuring a spacious living room that combines functionality with elegance. Designed with modern aesthetics, this apartment provides a cozy retreat within a vibrant community. Efficient Kitchen and Dining The apartment includes a sleek kitchen equipped with high-quality appliances and ample storage space. Adjacent to the kitchen, the dining area offers a perfect setting for enjoyi...