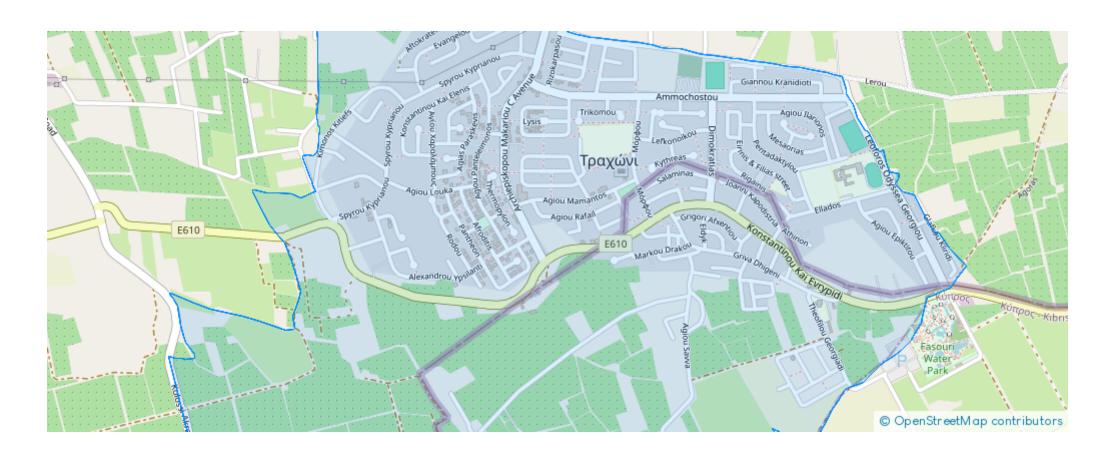

## 1 bedrooms, 45

Limassol, Trachoni-4651, Cyprus

**Offered at:** €235,000

**Estate ID:** 51141

**Ref:** J4670L2344

NET internal area: 45

Bathrooms: 1

Bedrooms: 1

## **Estate on map:**