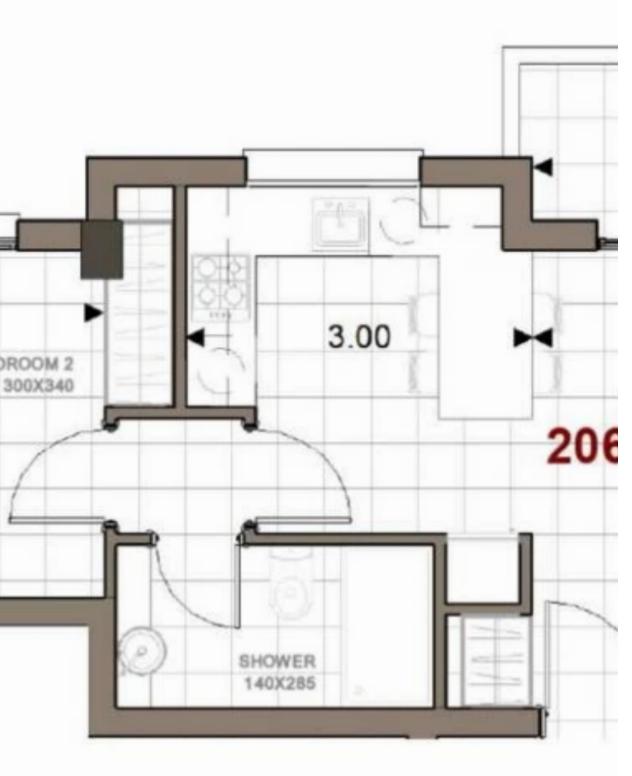

Parking spaces: 1 cars

Available from: 2024-07-18

Offered at: 235,000

Type: **Apartment** 

Veranda: 5 m²

Contemporary 1-Bedroom Apartment in Limassol Park - Unit 406 Discover comfort and modernity in Unit 406 at Limassol Park, a stylish 1-bedroom, 1-bathroom apartment designed for contemporary living in Limassol, Cyprus. Sleek Living Spaces Unit 406 offers a well-appointed internal area of 45 square meters, featuring a spacious living room that combines functionality with elegance. Designed with modern aesthetics, this apartment provides a cozy retreat within a vibrant community. Efficient Kitchen and Dining The apartment includes a sleek kitchen equipped with high-quality appliances and ample storage space. Adjacent to the kitchen, the dining area offers a perfect setting for enjoyi...