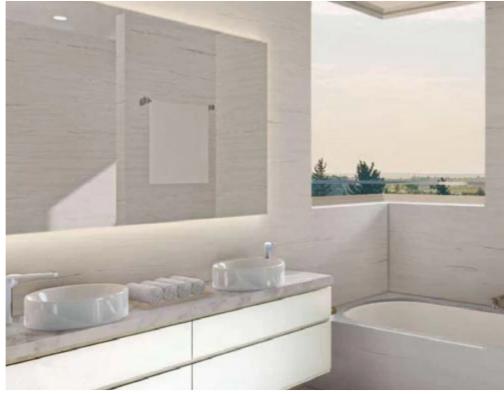

Parking spaces: 1 cars

Available from: 2024-07-18

Offered at: 235,000

Type: **Apartment** 

Veranda: 5 m²

Contemporary 1-Bedroom Apartment in Limassol Park - Unit 406 Discover comfort and modernity in Unit 406 at Limassol Park, a stylish 1-bedroom, 1-bathroom apartment designed for contemporary living in Limassol, Cyprus. Sleek Living Spaces Unit 406 offers a well-appointed internal area of 45 square meters, featuring a spacious living room that combines functionality with elegance. Designed with modern aesthetics, this apartment provides a cozy retreat within a vibrant community. Efficient Kitchen and Dining The apartment includes a sleek kitchen equipped with high-quality appliances and ample storage space. Adjacent to the kitchen, the dining area offers a perfect setting for enjoyi...