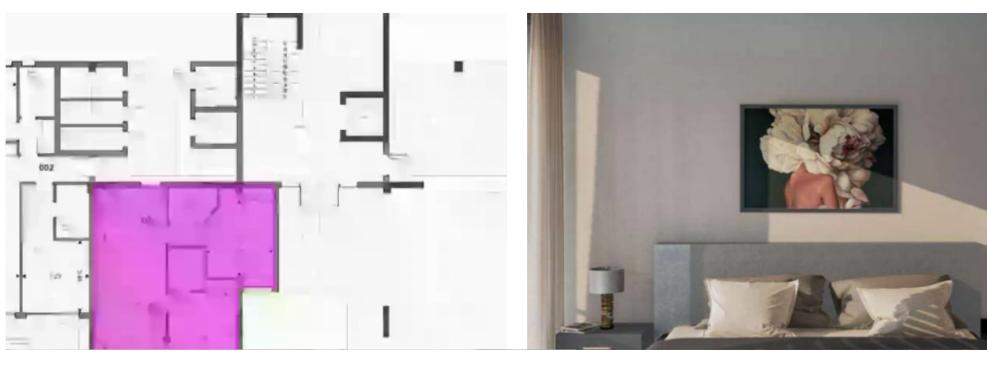

Parking spaces: 1 cars

Available from: 2024-07-18

Offered at: 235,000

Type: **Apartment** 

Veranda: 5 m²

Contemporary 1-Bedroom Apartment in Limassol Park - Unit 406 Discover comfort and modernity in Unit 406 at Limassol Park, a stylish 1-bedroom, 1-bathroom apartment designed for contemporary living in Limassol, Cyprus. Sleek Living Spaces Unit 406 offers a well-appointed internal area of 45 square meters, featuring a spacious living room that combines functionality with elegance. Designed with modern aesthetics, this apartment provides a cozy retreat within a vibrant community. Efficient Kitchen and Dining The apartment includes a sleek kitchen equipped with high-quality appliances and ample storage space. Adjacent to the kitchen, the dining area offers a perfect setting for enjoyi...