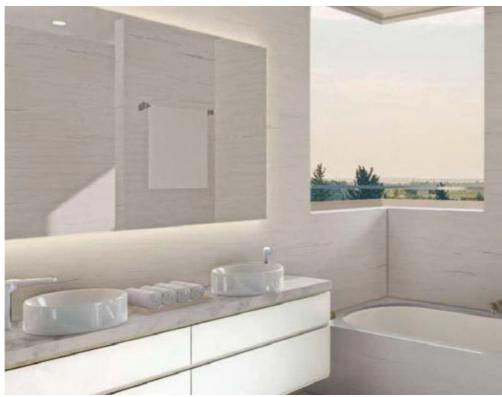

Parking spaces: 1 cars

Available from: 2024-07-18

Offered at: **250,000** 

Type: **Apartment** 

Veranda: 9 m²

Elegant 1-Bedroom Apartment in Limassol Park - Unit 402 Discover the perfect blend of comfort and style in Unit 402 at Limassol Park, an exquisite 1-bedroom, 1-bathroom apartment located in the heart of Limassol, Cyprus. Inviting Living Space This apartment features an internal area of 48 square meters, designed to maximize both space and natural light. The open-plan layout ensures a seamless flow between the living, dining, and kitchen areas, creating an inviting and practical living space. Modern Kitchen and Dining Area The contemporary kitchen is equipped with high-quality appliances and ample storage, making it ideal for both daily use and entertaining guests. The adjacent din...