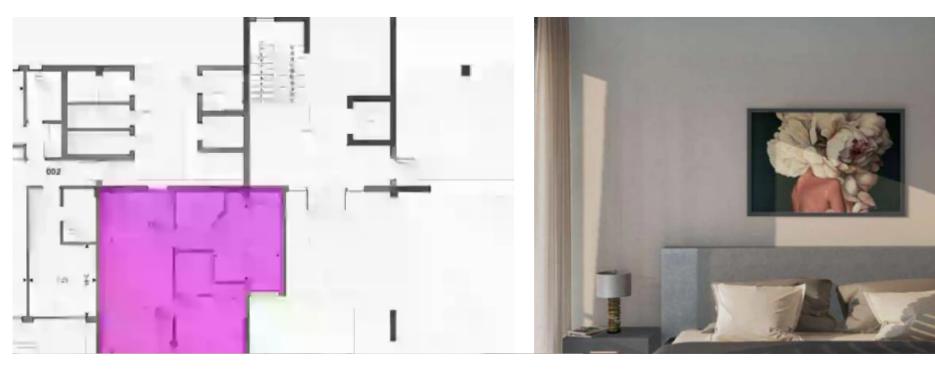

Parking spaces: 1 cars

Available from: 2024-07-18

Offered at: **250,000** 

Type: **Apartment** 

Veranda: 9 m²

Elegant 1-Bedroom Apartment in Limassol Park - Unit 402 Discover the perfect blend of comfort and style in Unit 402 at Limassol Park, an exquisite 1-bedroom, 1-bathroom apartment located in the heart of Limassol, Cyprus. Inviting Living Space This apartment features an internal area of 48 square meters, designed to maximize both space and natural light. The open-plan layout ensures a seamless flow between the living, dining, and kitchen areas, creating an inviting and practical living space. Modern Kitchen and Dining Area The contemporary kitchen is equipped with high-quality appliances and ample storage, making it ideal for both daily use and entertaining guests. The adjacent din...