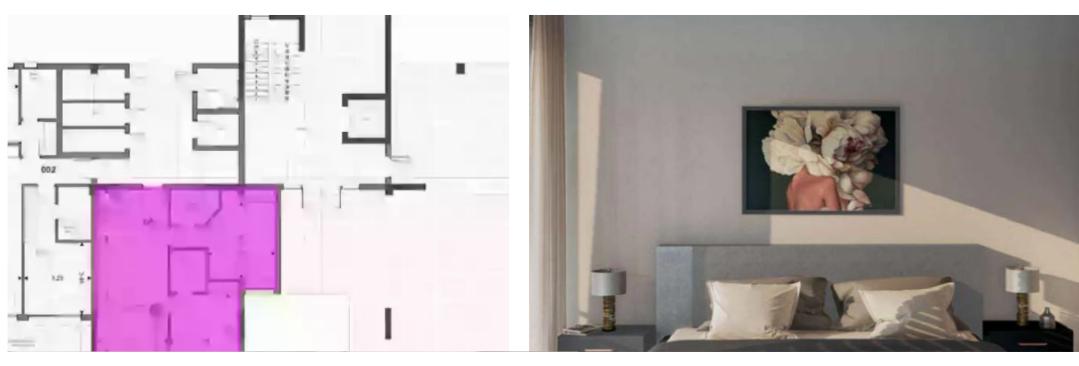

Parking spaces: 1 cars

Available from: 2024-07-18

Offered at: 388,000

Гуре: **Apartment** 

Veranda: 20 m²

Chic 2-Bedroom Apartment in Limassol Park - Unit 401 Welcome to Unit 401 at Limassol Park, where modern design meets serene living. This stylish 2-bedroom, 2-bathroom apartment offers a perfect blend of comfort and elegance in the vibrant city of Limassol. Contemporary Living Spaces With an internal area of 75 square meters, Unit 401 boasts a spacious and thoughtfully designed layout. The open-plan living and dining areas create a welcoming atmosphere, perfect for both relaxation and entertaining. The modern kitchen is equipped with high-quality appliances and sleek finishes, ideal for culinary adventures. Comfortable Bedrooms and Bathrooms The apartment features two generously si...