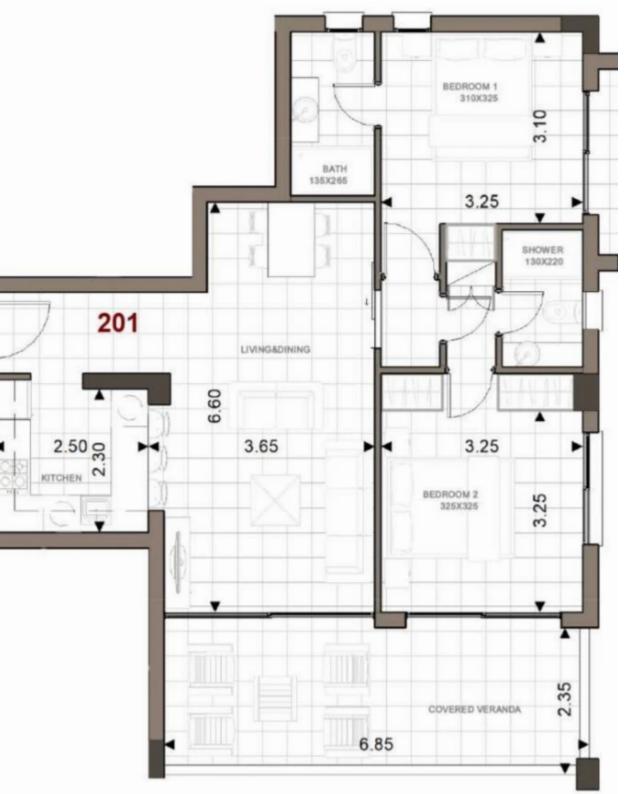

## 2 bedrooms, 75

Limassol, Trachoni-4651, Cyprus

**Offered at:** € 388,000

**Estate ID:** 51146

**Ref:** J4670L2338

NET internal area: 75

Bathrooms: 2

Bedrooms: 2

Parking spaces: 1 cars

Available from: 2024-07-18

Offered at: 388,000

Гуре: **Apartment** 

Veranda: 20 m²

Chic 2-Bedroom Apartment in Limassol Park - Unit 401 Welcome to Unit 401 at Limassol Park, where modern design meets serene living. This stylish 2-bedroom, 2-bathroom apartment offers a perfect blend of comfort and elegance in the vibrant city of Limassol. Contemporary Living Spaces With an internal area of 75 square meters, Unit 401 boasts a spacious and thoughtfully designed layout. The open-plan living and dining areas create a welcoming atmosphere, perfect for both relaxation and entertaining. The modern kitchen is equipped with high-quality appliances and sleek finishes, ideal for culinary adventures. Comfortable Bedrooms and Bathrooms The apartment features two generously si...