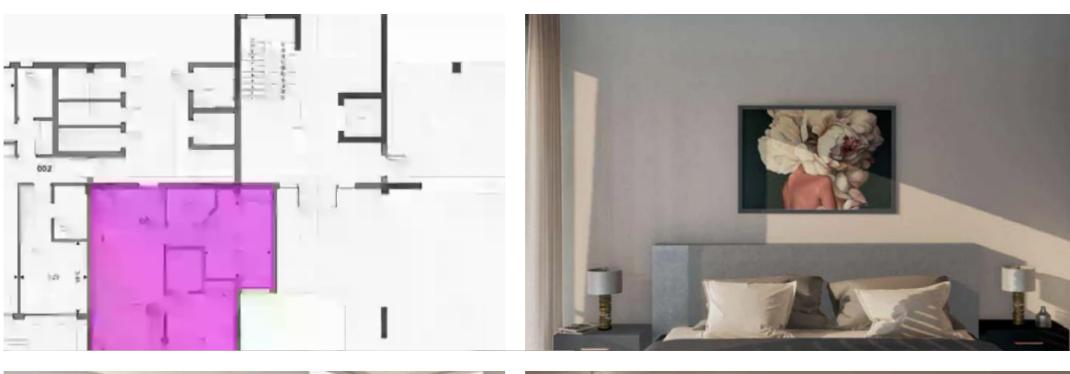

Parking spaces: 1 cars

Available from: 2024-07-18

Offered at: 228,000

Type: **Apartment** 

Veranda: 5 m<sup>2</sup>

Elegant 2-Bedroom Apartment in Limassol Park - Unit 405 Welcome to Unit 405 at Limassol Park, a beautifully designed 2-bedroom, 2-bathroom apartment that combines modern luxury with a tranquil living environment. Nestled in the heart of Limassol, this apartment offers the perfect balance of sophistication and convenience. Chic Living Spaces Unit 405 boasts an internal area of 70 square meters, designed to provide ample space and comfort. The open-plan living and dining area is perfect for both relaxation and entertaining guests. The contemporary kitchen, featuring high-end appliances and stylish finishes, ensures a delightful cooking experience. Comfort and Elegance The two spacio...