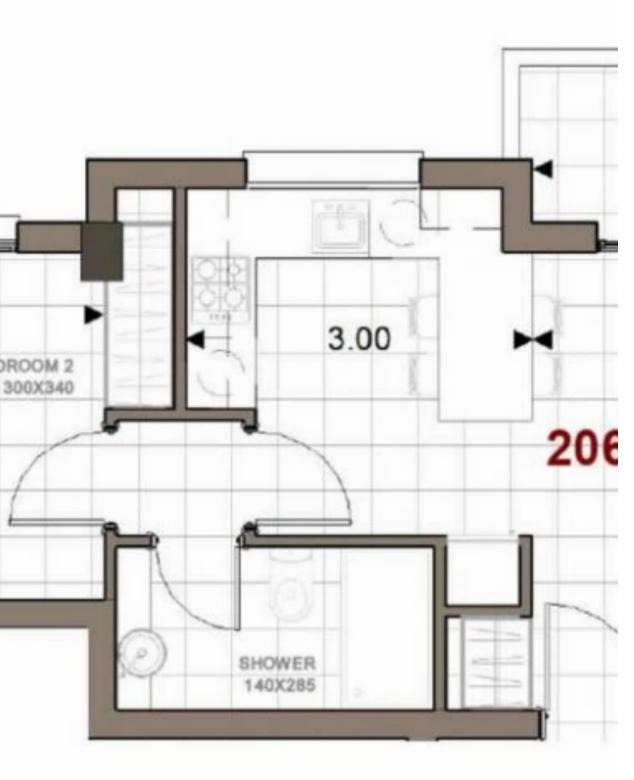

## 1 bedrooms, 45

Limassol, Trachoni-4651, Cyprus

**Offered at:** €228,000

**Estate ID:** 51148

**Ref:** J4670L2343

NET internal area: 45

Bathrooms: 1

Bedrooms: 1

Parking spaces: 1 cars

Available from: 2024-07-18

Offered at: 228,000

Type: **Apartment** 

Veranda: 5 m<sup>2</sup>

Elegant 2-Bedroom Apartment in Limassol Park - Unit 405 Welcome to Unit 405 at Limassol Park, a beautifully designed 2-bedroom, 2-bathroom apartment that combines modern luxury with a tranquil living environment. Nestled in the heart of Limassol, this apartment offers the perfect balance of sophistication and convenience. Chic Living Spaces Unit 405 boasts an internal area of 70 square meters, designed to provide ample space and comfort. The open-plan living and dining area is perfect for both relaxation and entertaining guests. The contemporary kitchen, featuring high-end appliances and stylish finishes, ensures a delightful cooking experience. Comfort and Elegance The two spacio...