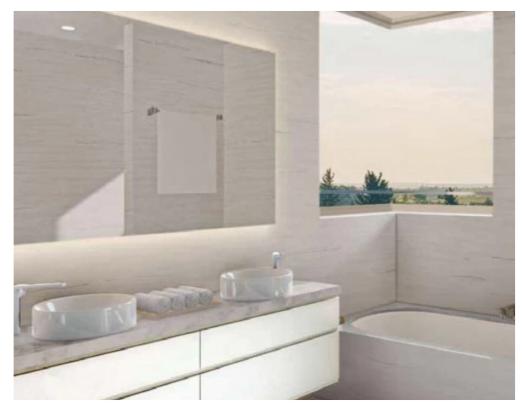

## 2 bedrooms, 70

Limassol, Trachoni-4651, Cyprus

**Offered at:** € 358,000

**Estate ID:** 51152

**Ref:** J4670L2336

NET internal area: 70

Bathrooms: 2

Bedrooms: 2

Parking spaces: 1 cars

Available from: 2024-07-18

Offered at: 358,000

Type: **Apartment** 

Veranda: 20 m²

Elegant 2-Bedroom Apartment in Limassol Park - Unit 205 Welcome to Unit 205 at Limassol Park, a premier residential community that combines luxurious living with natural beauty. This stylish 2-bedroom, 2-bathroom apartment offers a sophisticated and comfortable lifestyle in the heart of Limassol. Modern and Spacious Interiors Unit 205 features an internal area of 70 square meters, designed to provide an open and airy feel. The contemporary layout seamlessly connects the living, dining, and kitchen areas, making it perfect for both daily living and entertaining. The kitchen is equipped with top-quality appliances and finishes, ideal for those who love to cook and entertain. Comforta...