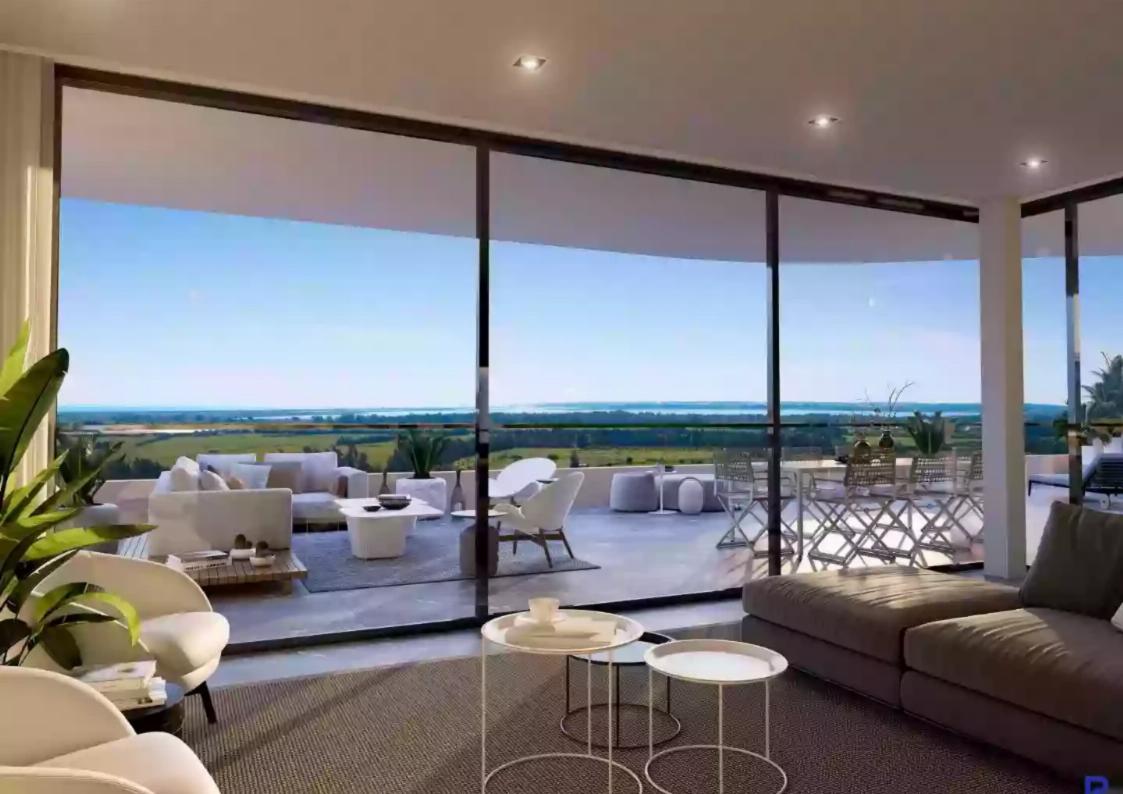

Parking spaces: 1 cars

Available from: 2024-07-18

Offered at: 358,000

Type: **Apartment** 

Veranda: 20 m²

Elegant 2-Bedroom Apartment in Limassol Park - Unit 205 Welcome to Unit 205 at Limassol Park, a premier residential community that combines luxurious living with natural beauty. This stylish 2-bedroom, 2-bathroom apartment offers a sophisticated and comfortable lifestyle in the heart of Limassol. Modern and Spacious Interiors Unit 205 features an internal area of 70 square meters, designed to provide an open and airy feel. The contemporary layout seamlessly connects the living, dining, and kitchen areas, making it perfect for both daily living and entertaining. The kitchen is equipped with top-quality appliances and finishes, ideal for those who love to cook and entertain. Comforta...