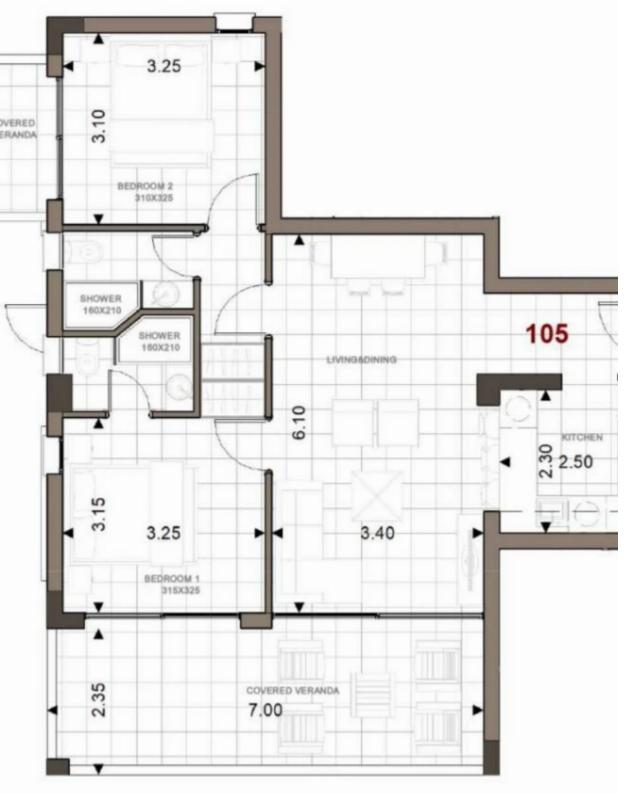

## 2 bedrooms, 70

Limassol, Trachoni-4651, Cyprus

**Offered at:** € 358,000

**Estate ID:** 51152

**Ref:** J4670L2336

NET internal area: 70

Bathrooms: 2

Bedrooms: 2

Parking spaces: 1 cars

Available from: 2024-07-18

Offered at: 358,000

Type: **Apartment** 

Veranda: 20 m²

Elegant 2-Bedroom Apartment in Limassol Park - Unit 205 Welcome to Unit 205 at Limassol Park, a premier residential community that combines luxurious living with natural beauty. This stylish 2-bedroom, 2-bathroom apartment offers a sophisticated and comfortable lifestyle in the heart of Limassol. Modern and Spacious Interiors Unit 205 features an internal area of 70 square meters, designed to provide an open and airy feel. The contemporary layout seamlessly connects the living, dining, and kitchen areas, making it perfect for both daily living and entertaining. The kitchen is equipped with top-quality appliances and finishes, ideal for those who love to cook and entertain. Comforta...