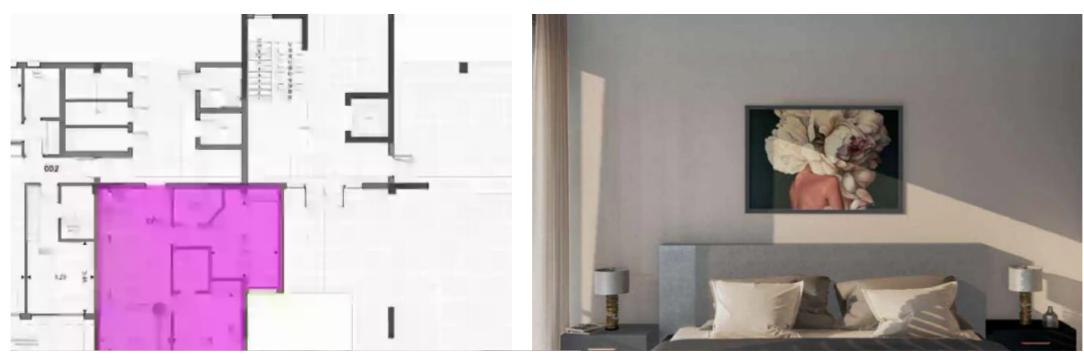

Parking spaces: 1 cars

Available from: 2024-07-18

Offered at: 358,000

Type: **Apartment** 

Veranda: 20 m²

Elegant 2-Bedroom Apartment in Limassol Park - Unit 205 Welcome to Unit 205 at Limassol Park, a premier residential community that combines luxurious living with natural beauty. This stylish 2-bedroom, 2-bathroom apartment offers a sophisticated and comfortable lifestyle in the heart of Limassol. Modern and Spacious Interiors Unit 205 features an internal area of 70 square meters, designed to provide an open and airy feel. The contemporary layout seamlessly connects the living, dining, and kitchen areas, making it perfect for both daily living and entertaining. The kitchen is equipped with top-quality appliances and finishes, ideal for those who love to cook and entertain. Comforta...