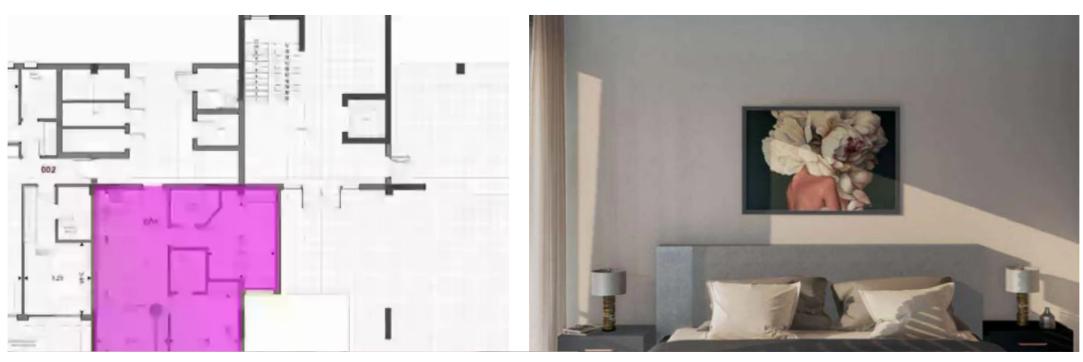

Parking spaces: 1 cars

Available from: 2024-07-18

Offered at: **365,000** 

Гуре: **Apartment** 

Veranda: 20 m²

Stylish 2-Bedroom Apartment in Limassol Park - Unit 201 Welcome to Unit 201 at Limassol Park, where contemporary design meets luxury living. This exquisite 2-bedroom, 2-bathroom apartment offers an ideal blend of elegance, comfort, and modern convenience within one of Limassol's most prestigious residential communities. Spacious and Modern Interiors Unit 201 boasts a generous internal area of 75 square meters, thoughtfully designed to maximize space and natural light. The open-plan layout creates a seamless flow between the living, dining, and kitchen areas, providing a perfect setting for both relaxation and entertaining. The kitchen is fully equipped with high-end appliances and p...