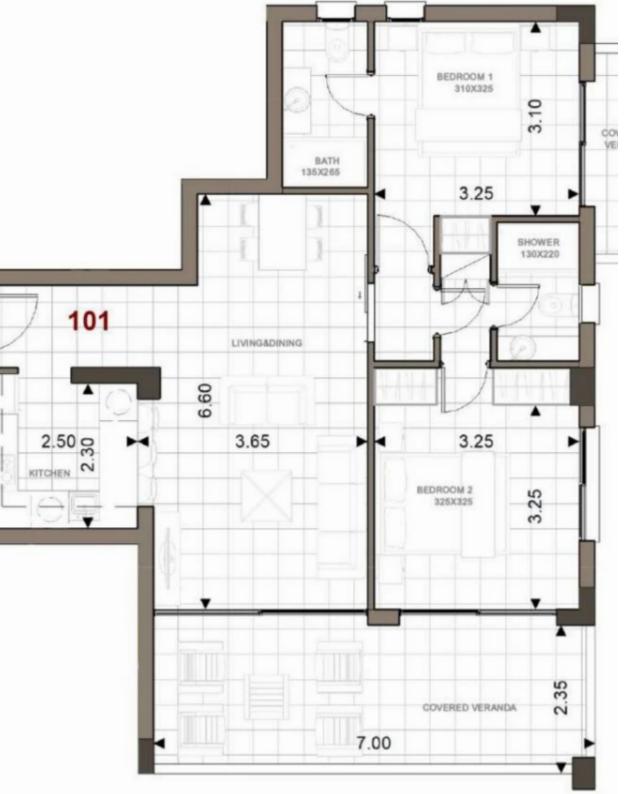

## 2 bedrooms, 75

Limassol, Trachoni-4651, Cyprus

**Offered at:** € 365,000

**Estate ID:** 51153

**Ref:** J4670L2335

NET internal area: 75

Bathrooms: 2

Bedrooms: 2

Parking spaces: 1 cars

Available from: 2024-07-18

Offered at: **365,000** 

Гуре: **Apartment** 

Veranda: 20 m²

Stylish 2-Bedroom Apartment in Limassol Park - Unit 201 Welcome to Unit 201 at Limassol Park, where contemporary design meets luxury living. This exquisite 2-bedroom, 2-bathroom apartment offers an ideal blend of elegance, comfort, and modern convenience within one of Limassol's most prestigious residential communities. Spacious and Modern Interiors Unit 201 boasts a generous internal area of 75 square meters, thoughtfully designed to maximize space and natural light. The open-plan layout creates a seamless flow between the living, dining, and kitchen areas, providing a perfect setting for both relaxation and entertaining. The kitchen is fully equipped with high-end appliances and p...