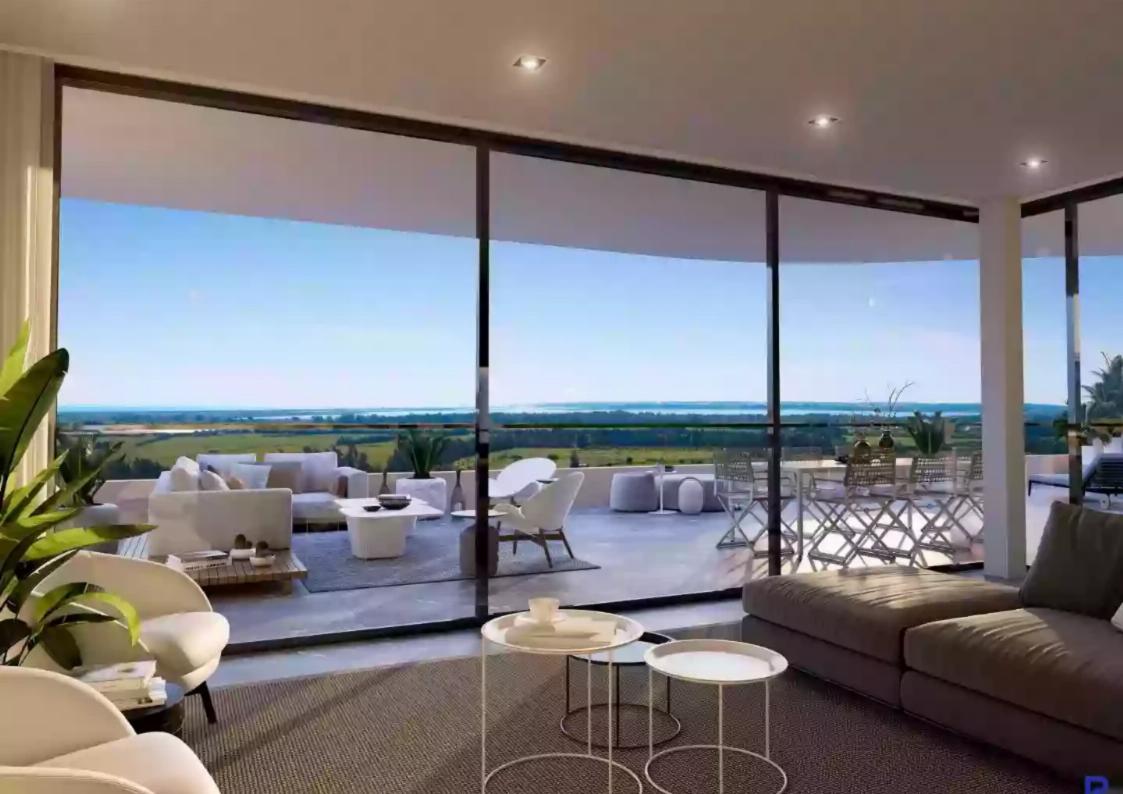

Parking spaces: 1 cars

Available from: 2024-07-18

Offered at: **365,000** 

Гуре: **Apartment** 

Veranda: 20 m²

Stylish 2-Bedroom Apartment in Limassol Park - Unit 201 Welcome to Unit 201 at Limassol Park, where contemporary design meets luxury living. This exquisite 2-bedroom, 2-bathroom apartment offers an ideal blend of elegance, comfort, and modern convenience within one of Limassol's most prestigious residential communities. Spacious and Modern Interiors Unit 201 boasts a generous internal area of 75 square meters, thoughtfully designed to maximize space and natural light. The open-plan layout creates a seamless flow between the living, dining, and kitchen areas, providing a perfect setting for both relaxation and entertaining. The kitchen is fully equipped with high-end appliances and p...