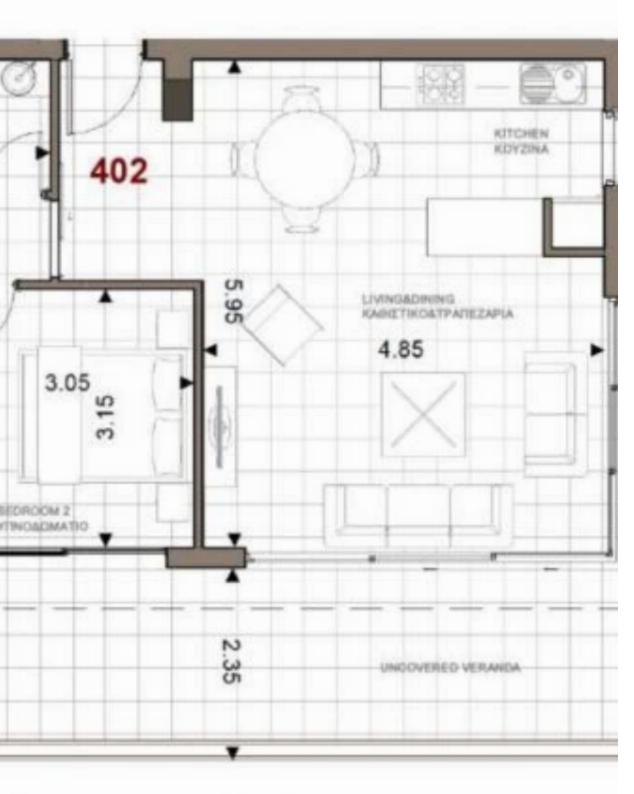

## 2 bedrooms, 79

Limassol, Trachoni-4651, Cyprus

**Offered at:** € 438,000

**Estate ID:** 51155

**Ref:** J4669L2333

NET internal area: 79

Bathrooms: 2

Bedrooms: 2

Parking spaces: 1 cars

Available from: 2024-07-18

Offered at: 438,000

Type: **Apartment** 

Veranda: 63 m²

Elegant Two-Bedroom Apartment at Limassol Park: Unit 402 Welcome to Apartment 402 at Limassol Park, a sophisticated two-bedroom residence that combines modern luxury with a serene environment. Nestled in the heart of Limassol, this apartment offers a spacious interior, extensive outdoor living spaces, and access to top-tier amenities, making it the perfect home for those seeking both comfort and convenience. Key Features: Bedrooms: 2 well-appointed bedrooms designed for relaxation and comfort. Bathrooms: 2 stylish bathrooms with premium fixtures and finishes. Internal Area: 79 m² of thoughtfully planned living space. Verandas: 63 m² of expansive veranda space, ideal for outdoor din...