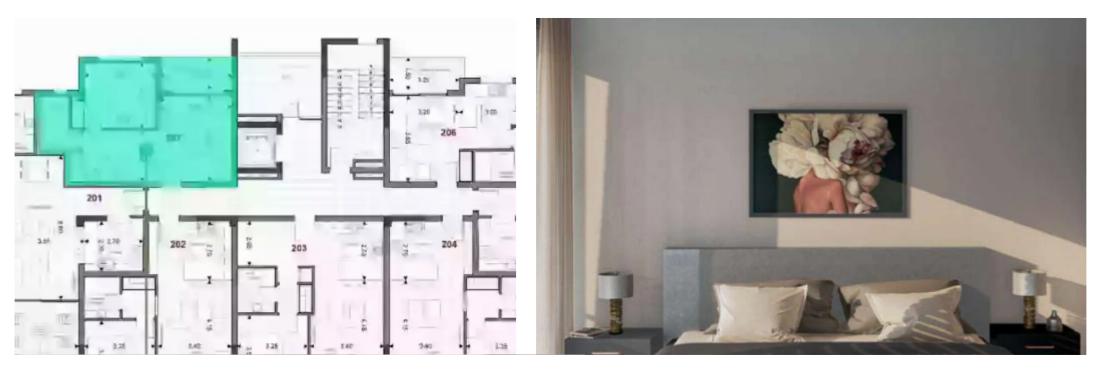

Parking spaces: 1 cars

Available from: 2024-07-18

Offered at: 438,000

Type: **Apartment** 

Veranda: 63 m²

Elegant Two-Bedroom Apartment at Limassol Park: Unit 402 Welcome to Apartment 402 at Limassol Park, a sophisticated two-bedroom residence that combines modern luxury with a serene environment. Nestled in the heart of Limassol, this apartment offers a spacious interior, extensive outdoor living spaces, and access to top-tier amenities, making it the perfect home for those seeking both comfort and convenience. Key Features: Bedrooms: 2 well-appointed bedrooms designed for relaxation and comfort. Bathrooms: 2 stylish bathrooms with premium fixtures and finishes. Internal Area: 79 m² of thoughtfully planned living space. Verandas: 63 m² of expansive veranda space, ideal for outdoor din...