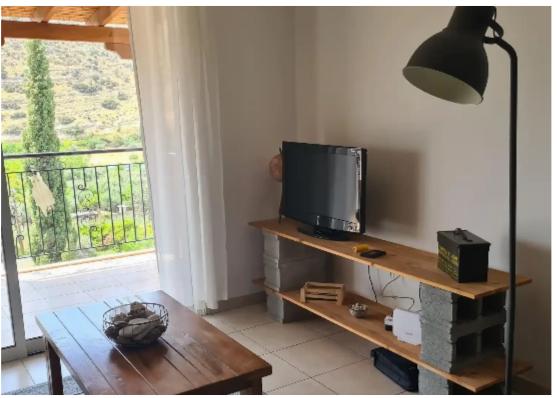

## 1-bedroom apartment f?r s?le

Limassol, Super-Home-Center-Timou-Prodromou-Mesa-Geitonia-4004, Cyprus

**Offered at:** €200,000

**Estate ID:** 51227

**Ref:** ba4712116

NET internal area: 65

Bathrooms: 1

Bedrooms: 1

Parking spaces: Uncovered cars

Available from: 2024-07-18

Offered at: 200,000

Type: Apartment

bedroom apartment boasting a chic industrial aesthetic in the heart of Germasogeia. Ideally situated just 3 minutes from the highway and 5 minutes from the seafront, this property offers both convenience and comfort. Key Features: Fully furnished and equipped Modern kitchen with all appliances Newly installed shower and WC Complete bedroom essentials Prime location near all amenities Perfect for urban professionals or as an investment opportunity, with potential returns exceeding 6%. Experience contemporary living in this sought-after Limassol suburb. Schedule...