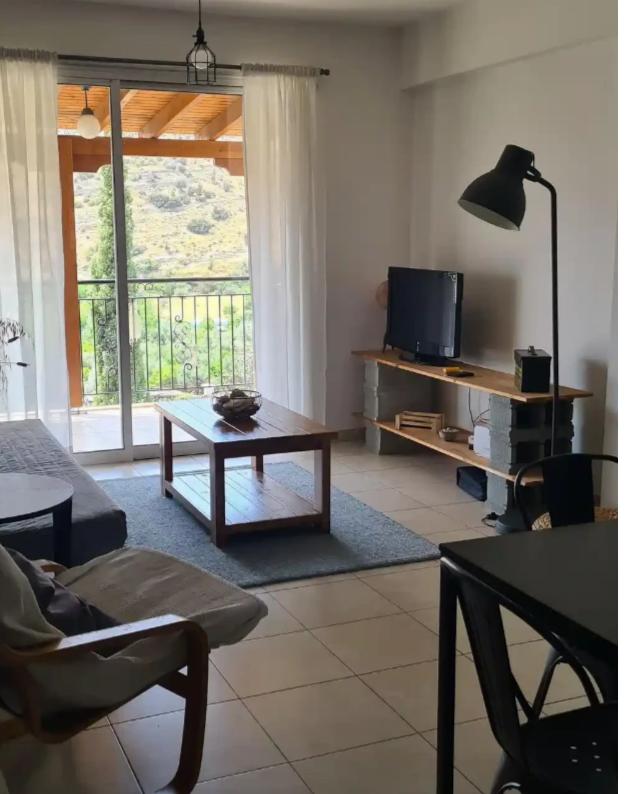

## 1-bedroom apartment f?r s?le

Limassol, Super-Home-Center-Timou-Prodromou-Mesa-Geitonia-4004, Cyprus

**Offered at:** €200,000

**Estate ID:** 51227

**Ref:** ba4712116

NET internal area: 65

Bathrooms: 1

Bedrooms: 1

Parking spaces: Uncovered cars

Available from: 2024-07-18

Offered at: 200,000

Type: Apartment

bedroom apartment boasting a chic industrial aesthetic in the heart of Germasogeia. Ideally situated just 3 minutes from the highway and 5 minutes from the seafront, this property offers both convenience and comfort. Key Features: Fully furnished and equipped Modern kitchen with all appliances Newly installed shower and WC Complete bedroom essentials Prime location near all amenities Perfect for urban professionals or as an investment opportunity, with potential returns exceeding 6%. Experience contemporary living in this sought-after Limassol suburb. Schedule...