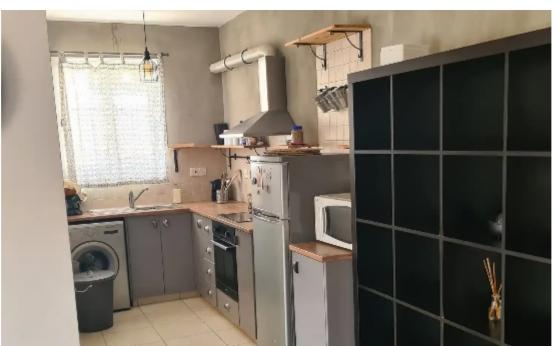

## 1-bedroom apartment f?r s?le

Limassol, Super-Home-Center-Timou-Prodromou-Mesa-Geitonia-4004, Cyprus

**Offered at:** €200,000

**Estate ID:** 51227

**Ref:** ba4712116

NET internal area: 65

Bathrooms: 1

Bedrooms: 1

Parking spaces: Uncovered cars

Available from: 2024-07-18

Offered at: 200,000

Type: Apartment

bedroom apartment boasting a chic industrial aesthetic in the heart of Germasogeia. Ideally situated just 3 minutes from the highway and 5 minutes from the seafront, this property offers both convenience and comfort. Key Features: Fully furnished and equipped Modern kitchen with all appliances Newly installed shower and WC Complete bedroom essentials Prime location near all amenities Perfect for urban professionals or as an investment opportunity, with potential returns exceeding 6%. Experience contemporary living in this sought-after Limassol suburb. Schedule...