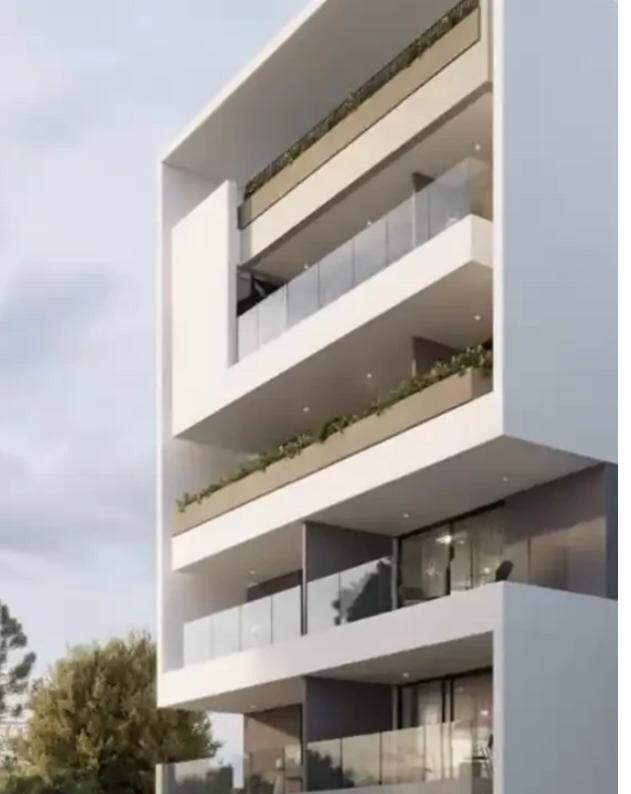

Offered at: 450,000

Гуре: <mark>Apartmen</mark>

rate of 5% • Availability: Just completed, move in immediately! Prime Location: • Address: 1st floor, BALSAM building, 29 Mariou Toka Str., Riga Fereou area, Limassol • Proximity: Close to city center, banks, offices, beach, high-end restaurants, and Limassol Marina • Map: View Location Property Highlights & Total Covered Area: 100m² (incl. a 16m² covered veranda) • Parking: Exclusive covered parking space • Storage: Included • Bedrooms: 2 • Bathrooms: 2 (with upgraded technical specifications) •...