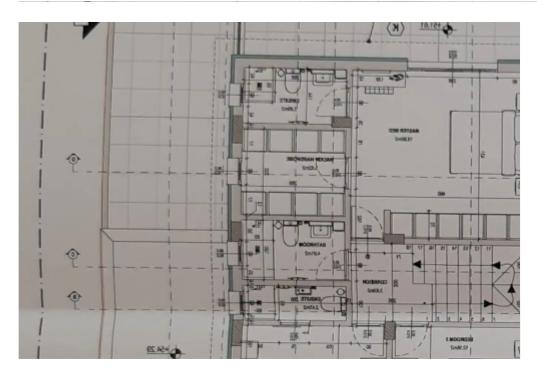

Parking spaces: Covered cars

Available from: 2024-07-19

Offered at: 355,000

Type: **SemidetachedHouse** 

This new residential project is located in Pyla only 1,4 km from the sea. This project consists of open plant kitchen dinner, living room, 3 bedrooms, 2 en suites, a family bathroom, dressing room, guests toilet, storage room. The design of the house has a veranda, optional swimming pool. Covered parking. A/C in every room. Short distance from various amenities, two minutes from the motorway. This house is ideal for those people who are looking for harmony and a peaceful environment away from pressure and stress of modern day life....