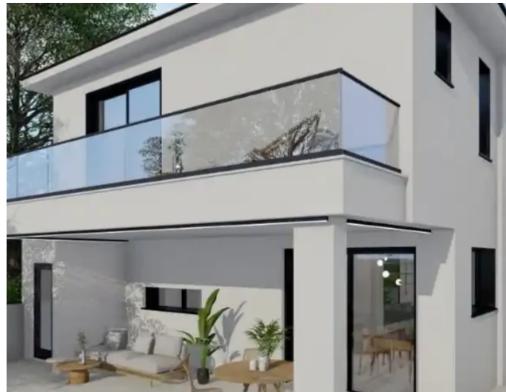

## 3-bedroom semi-detached f?r s?le €355.000

Larnaka, Pyla-7080, Cyprus

**Offered at:** € 355,000

**Estate ID:** 51467

**Ref:** ba5346129

NET internal area: 172

Bathrooms: 3

Bedrooms: 3

Parking spaces: Covered cars

Available from: 2024-07-19

Offered at: 355,000

Type: **SemidetachedHouse** 

This new residential project is located in Pyla only 1,4 km from the sea. This project consists of open plant kitchen dinner, living room, 3 bedrooms, 2 en suites, a family bathroom, dressing room, guests toilet, storage room. The design of the house has a veranda, optional swimming pool. Covered parking. A/C in every room. Short distance from various amenities, two minutes from the motorway. This house is ideal for those people who are looking for harmony and a peaceful environment away from pressure and stress of modern day life....