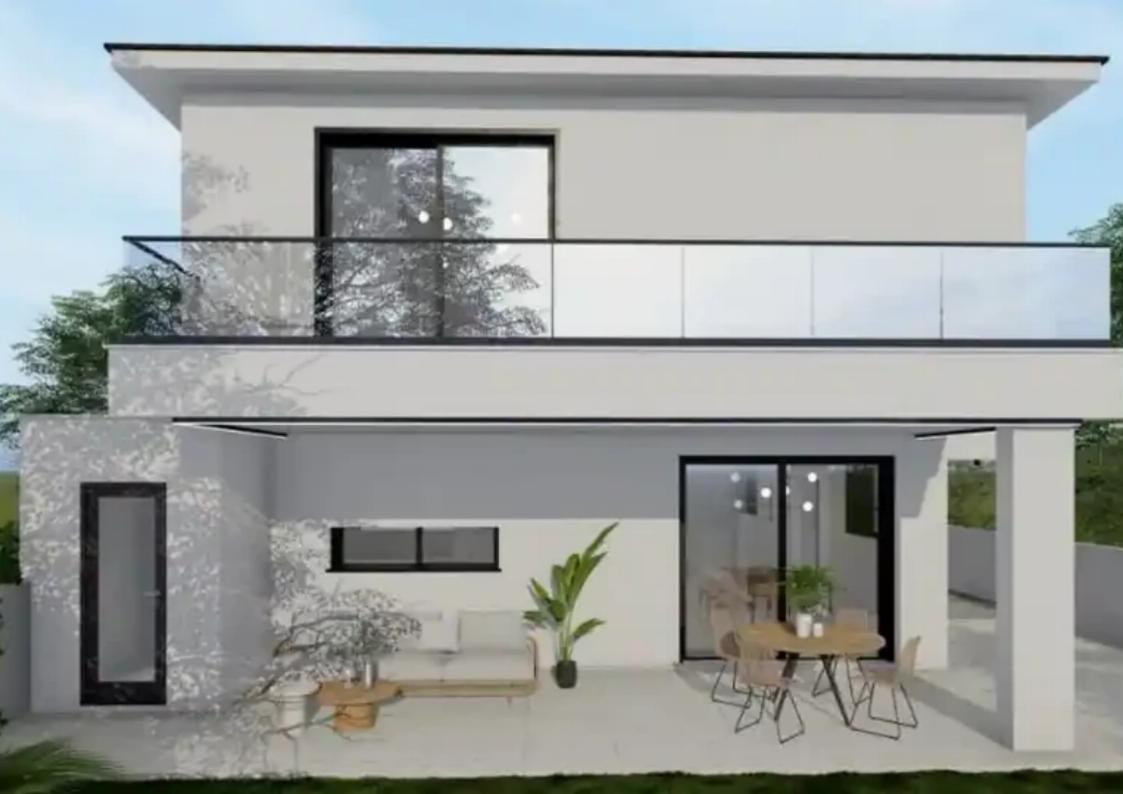

Parking spaces: Covered cars

Available from: 2024-07-19

Offered at: 355,000

Type: **SemidetachedHouse** 

This new residential project is located in Pyla only 1,4 km from the sea. This project consists of open plant kitchen dinner, living room, 3 bedrooms, 2 en suites, a family bathroom, dressing room, guests toilet, storage room. The design of the house has a veranda, optional swimming pool. Covered parking. A/C in every room. Short distance from various amenities, two minutes from the motorway. This house is ideal for those people who are looking for harmony and a peaceful environment away from pressure and stress of modern day life....