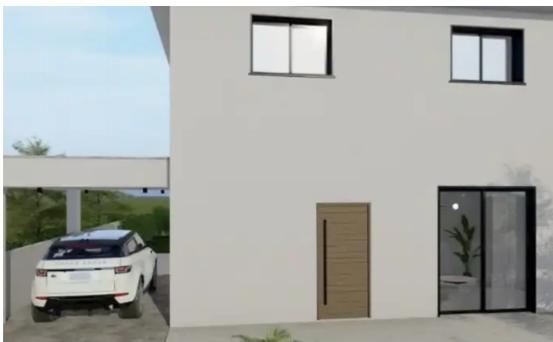

## 3-bedroom semi-detached f?r s?le €355.000

Larnaka, Pyla-7080, Cyprus

**Offered at:** € 355,000

**Estate ID:** 51467

**Ref:** ba5346129

NET internal area: 172

Bathrooms: 3

Bedrooms: 3

Parking spaces: Covered cars

Available from: 2024-07-19

Offered at: 355,000

Type: **SemidetachedHouse** 

This new residential project is located in Pyla only 1,4 km from the sea. This project consists of open plant kitchen dinner, living room, 3 bedrooms, 2 en suites, a family bathroom, dressing room, guests toilet, storage room. The design of the house has a veranda, optional swimming pool. Covered parking. A/C in every room. Short distance from various amenities, two minutes from the motorway. This house is ideal for those people who are looking for harmony and a peaceful environment away from pressure and stress of modern day life....