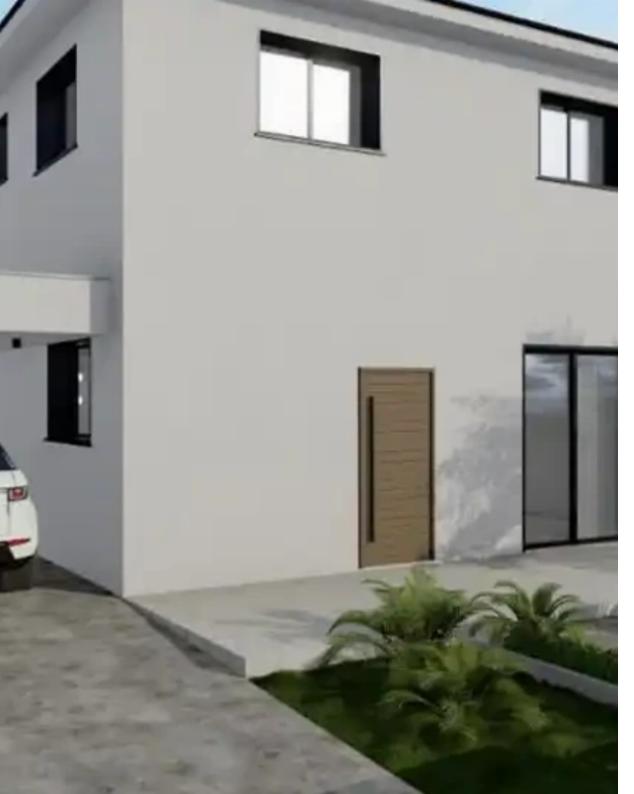

## 3-bedroom semi-detached f?r s?le €355.000

Larnaka, Pyla-7080, Cyprus

**Offered at:** € 355,000

**Estate ID:** 51467

**Ref:** ba5346129

NET internal area: 172

Bathrooms: 3

Bedrooms: 3

Parking spaces: Covered cars

Available from: 2024-07-19

Offered at: 355,000

Type: **SemidetachedHouse** 

This new residential project is located in Pyla only 1,4 km from the sea. This project consists of open plant kitchen dinner, living room, 3 bedrooms, 2 en suites, a family bathroom, dressing room, guests toilet, storage room. The design of the house has a veranda, optional swimming pool. Covered parking. A/C in every room. Short distance from various amenities, two minutes from the motorway. This house is ideal for those people who are looking for harmony and a peaceful environment away from pressure and stress of modern day life....