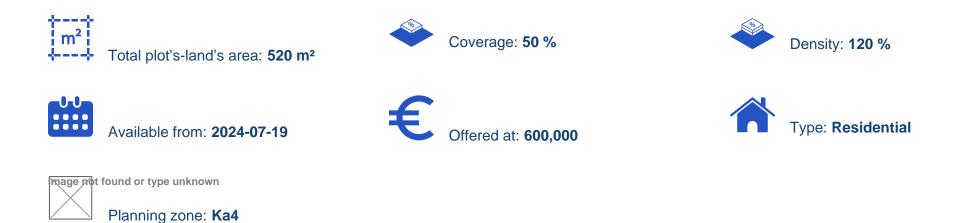

## €600.000

Limassol, Spyrou-Kyprianou-Ave-Petros-And-Pavlos-3077, Cyprus

Offered at: € 600,000 Estate ID: 51470 Ref: ba5346918

"""Plot of 520 m2 located in the city centre locality of Kapsalos. Within the plot there is a 1960's built 3 bedroom house that was renovated in 1998 with covered internal areas of 189 m2 ???Plot Area: 520 m2 ??House covered area 189 m2 ???Building Density: 120% ??Land Coverage: 50%
???Total Buildable: 624 m2 ???VAT: No ???Central Heating For more information please contact us. Nest & amp; Co Real Estate Reg.No 1243 - Lic.No 600/E"""...