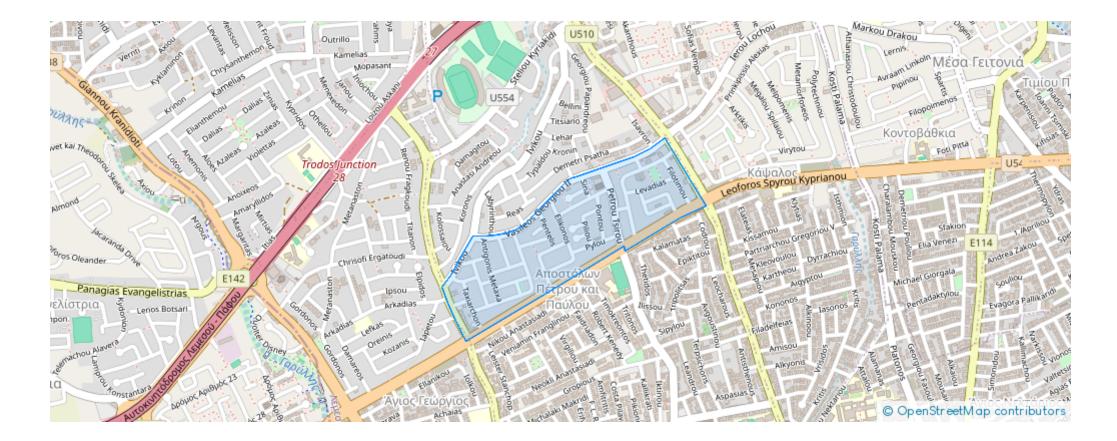

## Residential land 520 m<sup>2</sup>

## €600.000

Limassol, Spyrou-Kyprianou-Ave-Petros-And-Pavlos-3077, Cyprus

Offered at: € 600,000 Estate ID: 51470 Ref: ba5346918







"""Plot of 520 m2 located in the city centre locality of Kapsalos. Within the plot there is a 1960's built 3 bedroom house that was renovated in 1998 with covered internal areas of 189 m2 ???Plot Area: 520 m2 ??House covered area 189 m2 ???Building Density: 120% ??Land Coverage: 50%
???Total Buildable: 624 m2 ???VAT: No ???Central Heating For more information please contact us. Nest & amp; Co Real Estate Reg.No 1243 - Lic.No 600/E"""...

## **Estate on map:**