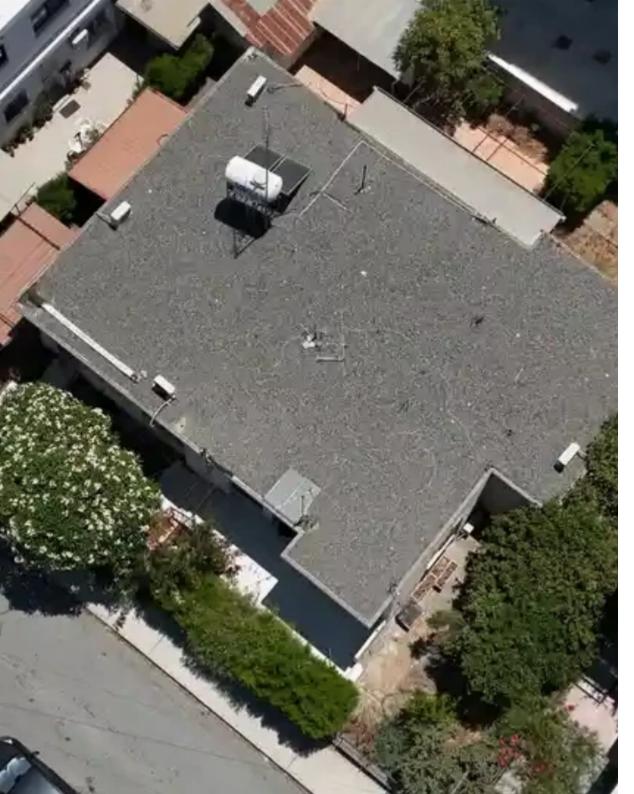

## Residential land 520 m<sup>2</sup>

## €600.000

Limassol, Spyrou-Kyprianou-Ave-Petros-And-Pavlos-3077, Cyprus

Offered at: € 600,000 Estate ID: 51470 Ref: ba5346918

"""Plot of 520 m2 located in the city centre locality of Kapsalos. Within the plot there is a 1960's built 3 bedroom house that was renovated in 1998 with covered internal areas of 189 m2 ???Plot Area: 520 m2 ??House covered area 189 m2 ???Building Density: 120% ??Land Coverage: 50%
???Total Buildable: 624 m2 ???VAT: No ???Central Heating For more information please contact us. Nest & amp; Co Real Estate Reg.No 1243 - Lic.No 600/E"""...