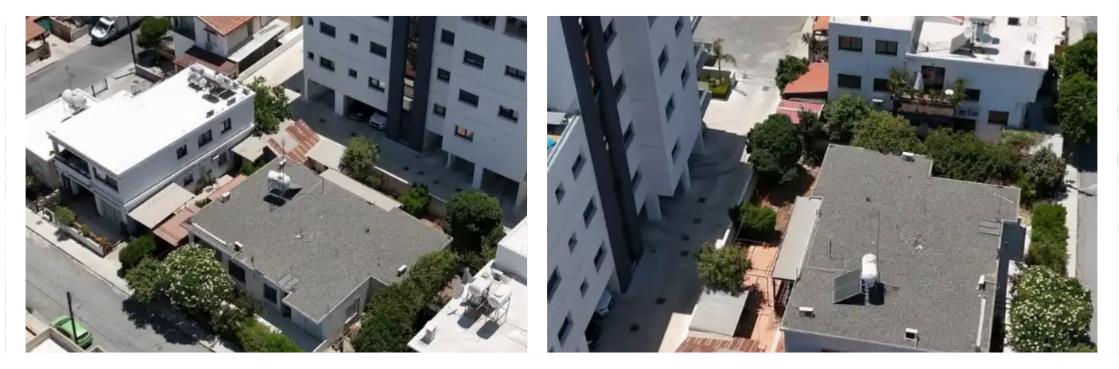

## Residential land 520 m<sup>2</sup>

## €600.000

Limassol, Spyrou-Kyprianou-Ave-Petros-And-Pavlos-3077, Cyprus

Offered at: € 600,000 Estate ID: 51470 Ref: ba5346918

"""Plot of 520 m2 located in the city centre locality of Kapsalos. Within the plot there is a 1960's built 3 bedroom house that was renovated in 1998 with covered internal areas of 189 m2 ???Plot Area: 520 m2 ??House covered area 189 m2 ???Building Density: 120% ??Land Coverage: 50%
???Total Buildable: 624 m2 ???VAT: No ???Central Heating For more information please contact us. Nest & amp; Co Real Estate Reg.No 1243 - Lic.No 600/E"""...