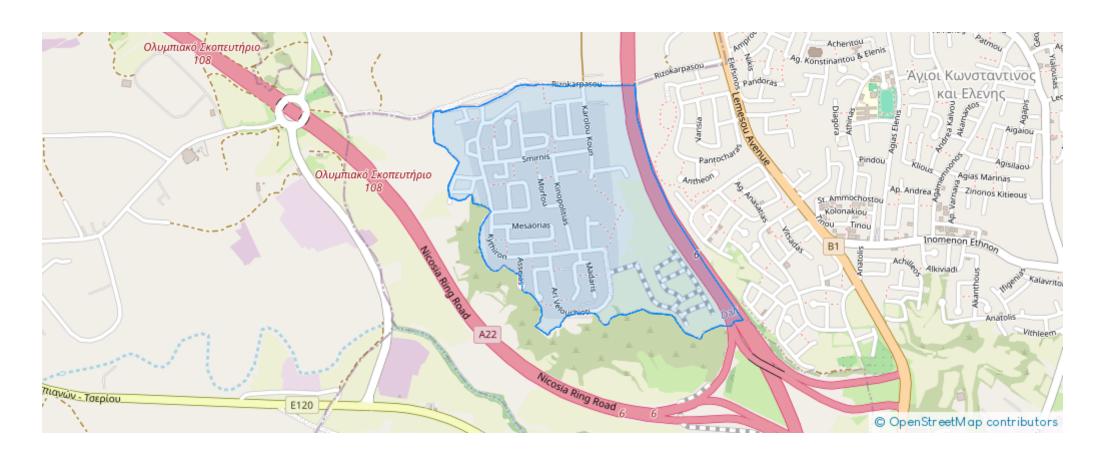

lable from: 2024-07-19



Offered at: **85,000** 



Гуре: **Residentia** 

Residential corner plot (No.75) in "Nea Ledra" in Dali municipality of Nicosia District. The property is located at a close distance, west, of the Nicosia - Limassol motorway and 360 meters (approx.) north from the new ring road of Nicosia. It is situated in a developing and beautiful area close to all necessary amenities and services and it has easy access to the neighbouring villages/ municipalities and the motorway. It has a regular shape, level land surface and the has a total approximate land area of 550 sq.m. The property is part of a plot division with a total of 75 plots while the construction works for the plot division are at an early stage. The plot is considered an ideal choi...

## **Estate on map:**