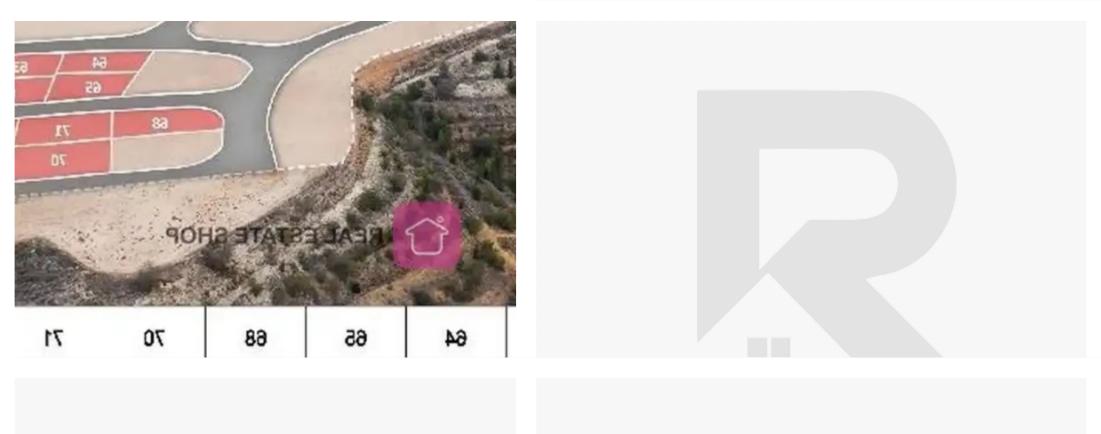

Offered at: **85,000** 

Гуре: **Residentia** 

Residential corner plot (No.75) in "Nea Ledra" in Dali municipality of Nicosia District. The property is located at a close distance, west, of the Nicosia - Limassol motorway and 360 meters (approx.) north from the new ring road of Nicosia. It is situated in a developing and beautiful area close to all necessary amenities and services and it has easy access to the neighbouring villages/ municipalities and the motorway. It has a regular shape, level land surface and the has a total approximate land area of 550 sq.m. The property is part of a plot division with a total of 75 plots while the construction works for the plot division are at an early stage. The plot is considered an ideal choi...