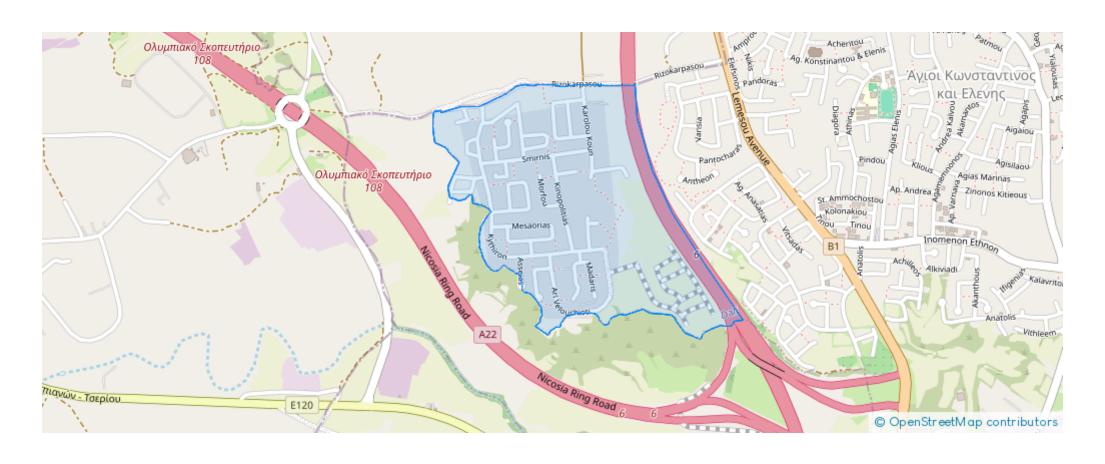

ilable from: 2024-07-19



Offered at: **85,00**0



Гуре: **Residentia** 

Residential corner plot (No.73) in "Nea Ledra" in Dali municipality of Nicosia District. The property is located at a close distance, west, of the Nicosia - Limassol motorway and 360 meters (approx.) north from the new ring road of Nicosia. It is situated in a developing and beautiful area close to all necessary amenities and services and it has easy access to the neighbouring villages/ municipalities and the motorway. It has a regular shape, level land surface and the has a total approximate land area of 558 sq.m. The property is part of a plot division with a total of 75 plots while the construction works for the plot division are at an early stage. The plot is considered an ideal choi...

## **Estate on map:**