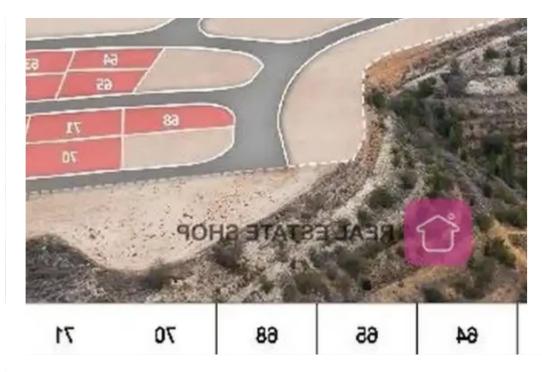

## Residential land 528 m<sup>2</sup> €80.000

Nicosia, Dali-Nea-Lidra-2549, Cyprus

Offered at: € 80,000 Estate ID: 51474 Ref: ba5347088

Residential corner plot (No.74) in "Nea Ledra" in Dali municipality of Nicosia District. The property is located at a close distance, west, of the Nicosia -Limassol motorway and 360 meters (approx.) north from the new ring road of Nicosia. It is situated in a developing and beautiful area close to all necessary amenities and services and it has easy access to the neighbouring villages/ municipalities and the motorway. It has a regular shape, level land surface and the has a total approximate land area of 528 sq.m. The property is part of a plot division with a total of 75 plots while the construction works for the plot division are at an early stage. The plot is considered an ideal choi...