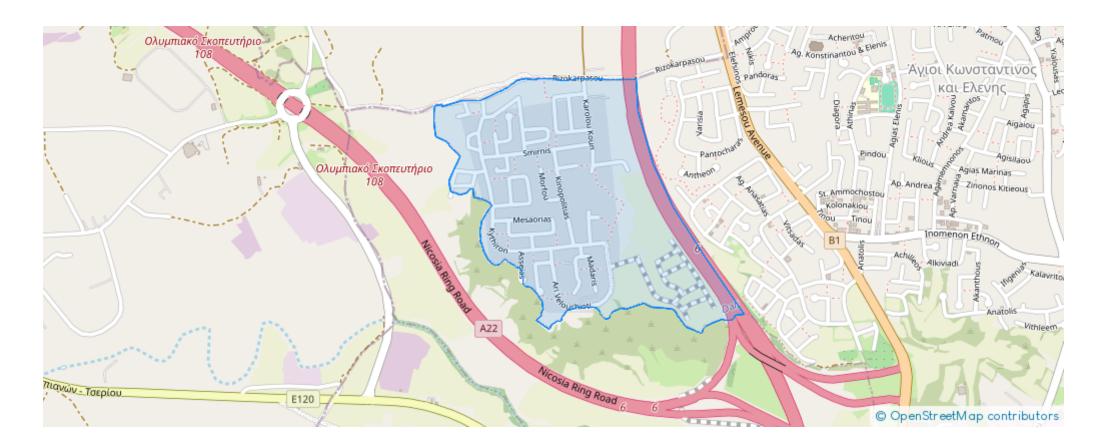

Cyprus

Offered at: € 80,000 Estate ID: 51474 Ref: ba5347088















Residential corner plot (No.74) in "Nea Ledra" in Dali municipality of Nicosia District. The property is located at a close distance, west, of the Nicosia -Limassol motorway and 360 meters (approx.) north from the new ring road of Nicosia. It is situated in a developing and beautiful area close to all necessary amenities and services and it has easy access to the neighbouring villages/ municipalities and the motorway. It has a regular shape, level land surface and the has a total approximate land area of 528 sq.m. The property is part of a plot division with a total of 75 plots while the construction works for the plot division are at an early stage. The plot is considered an ideal choi...

## **Estate on map:**