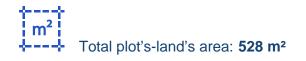

## Residential land 528 m<sup>2</sup> €80.000

Nicosia, Dali-Nea-Lidra-2549, Cyprus

Offered at: € 80,000 Estate ID: 51474 Ref: ba5347088

Residential corner plot (No.74) in "Nea Ledra" in Dali municipality of Nicosia District. The property is located at a close distance, west, of the Nicosia -Limassol motorway and 360 meters (approx.) north from the new ring road of Nicosia. It is situated in a developing and beautiful area close to all necessary amenities and services and it has easy access to the neighbouring villages/ municipalities and the motorway. It has a regular shape, level land surface and the has a total approximate land area of 528 sq.m. The property is part of a plot division with a total of 75 plots while the construction works for the plot division are at an early stage. The plot is considered an ideal choi...