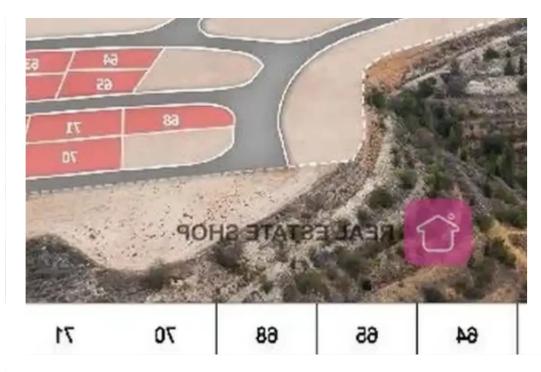

## Residential land 550 m<sup>2</sup> €85.000

Nicosia, Dali-Nea-Lidra-2549, Cyprus

Offered at: € 85,000 Estate ID: 51476 Ref: ba5347085

Residential corner plot (No.71) in "Nea Ledra" in Dali municipality of Nicosia District. The property is located at a close distance, west, of the Nicosia -Limassol motorway and 360 meters (approx.) north from the new ring road of Nicosia. It is situated in a developing and beautiful area close to all necessary amenities and services and it has easy access to the neighbouring villages/ municipalities and the motorway. It has a regular shape, level land surface and the has a total approximate land area of 550 sq.m. The property is part of a plot division with a total of 75 plots while the construction works for the plot division are at an early stage. The plot is considered an ideal choi...