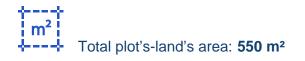

## Residential land 550 m<sup>2</sup> €85.000

Nicosia, Dali-Nea-Lidra-2549, Cyprus

Offered at: € 85,000 Estate ID: 51476 Ref: ba5347085

Residential corner plot (No.71) in "Nea Ledra" in Dali municipality of Nicosia District. The property is located at a close distance, west, of the Nicosia -Limassol motorway and 360 meters (approx.) north from the new ring road of Nicosia. It is situated in a developing and beautiful area close to all necessary amenities and services and it has easy access to the neighbouring villages/ municipalities and the motorway. It has a regular shape, level land surface and the has a total approximate land area of 550 sq.m. The property is part of a plot division with a total of 75 plots while the construction works for the plot division are at an early stage. The plot is considered an ideal choi...