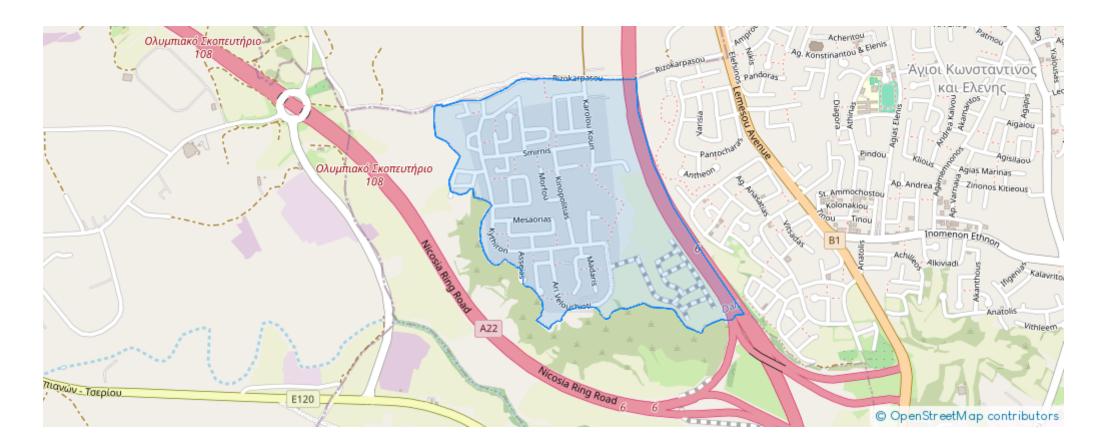

Cyprus

Offered at: € 85,000 Estate ID: 51476 Ref: ba5347085















Residential corner plot (No.71) in "Nea Ledra" in Dali municipality of Nicosia District. The property is located at a close distance, west, of the Nicosia -Limassol motorway and 360 meters (approx.) north from the new ring road of Nicosia. It is situated in a developing and beautiful area close to all necessary amenities and services and it has easy access to the neighbouring villages/ municipalities and the motorway. It has a regular shape, level land surface and the has a total approximate land area of 550 sq.m. The property is part of a plot division with a total of 75 plots while the construction works for the plot division are at an early stage. The plot is considered an ideal choi...

## **Estate on map:**