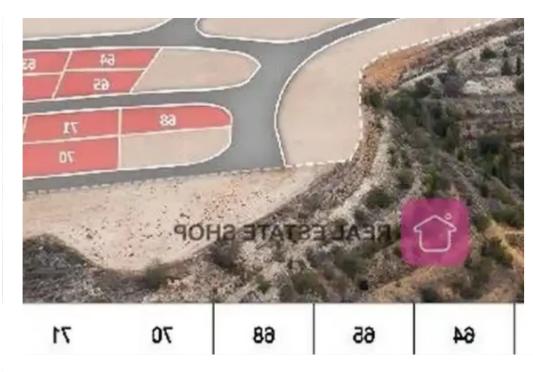

## Residential land 550 m<sup>2</sup> €85.000

Nicosia, Dali-Nea-Lidra-2549, Cyprus

Offered at: € 85,000 Estate ID: 51478 Ref: ba5347086

Residential corner plot (No.72) in "Nea Ledra" in Dali municipality of Nicosia District. The property is located at a close distance, west, of the Nicosia -Limassol motorway and 360 meters (approx.) north from the new ring road of Nicosia. It is situated in a developing and beautiful area close to all necessary amenities and services and it has easy access to the neighbouring villages/ municipalities and the motorway. It has a regular shape, level land surface and the has a total approximate land area of 550 sq.m. The property is part of a plot division with a total of 75 plots while the construction works for the plot division are at an early stage. The plot is considered an ideal choi...