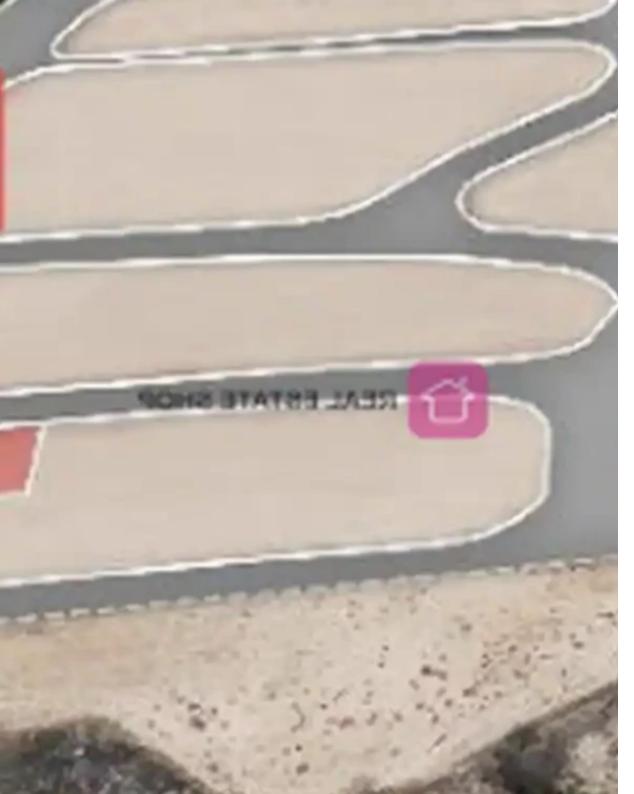

## Residential land 550 m<sup>2</sup> €85.000

Nicosia, Dali-Nea-Lidra-2549, Cyprus

Offered at: € 85,000 Estate ID: 51478 Ref: ba5347086

Residential corner plot (No.72) in "Nea Ledra" in Dali municipality of Nicosia District. The property is located at a close distance, west, of the Nicosia -Limassol motorway and 360 meters (approx.) north from the new ring road of Nicosia. It is situated in a developing and beautiful area close to all necessary amenities and services and it has easy access to the neighbouring villages/ municipalities and the motorway. It has a regular shape, level land surface and the has a total approximate land area of 550 sq.m. The property is part of a plot division with a total of 75 plots while the construction works for the plot division are at an early stage. The plot is considered an ideal choi...