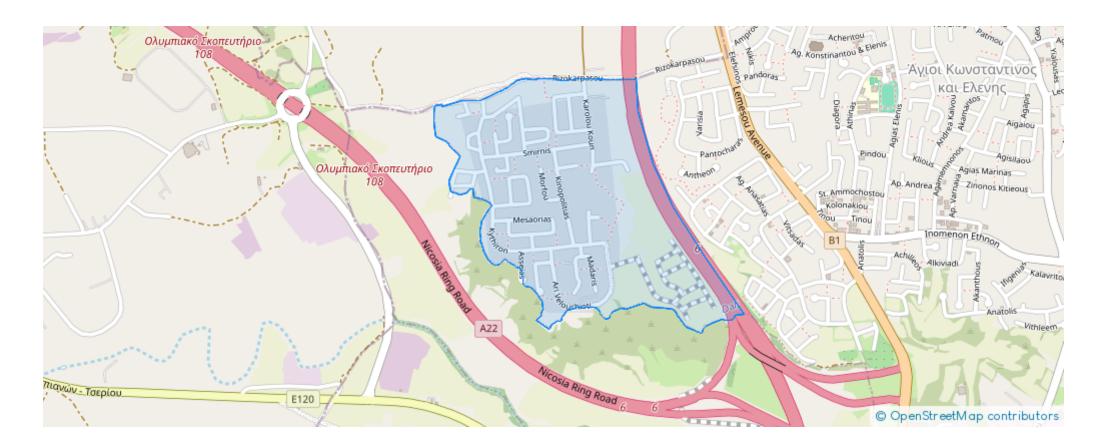

Cyprus

Offered at: € 85,000 Estate ID: 51478 Ref: ba5347086















Residential corner plot (No.72) in "Nea Ledra" in Dali municipality of Nicosia District. The property is located at a close distance, west, of the Nicosia -Limassol motorway and 360 meters (approx.) north from the new ring road of Nicosia. It is situated in a developing and beautiful area close to all necessary amenities and services and it has easy access to the neighbouring villages/ municipalities and the motorway. It has a regular shape, level land surface and the has a total approximate land area of 550 sq.m. The property is part of a plot division with a total of 75 plots while the construction works for the plot division are at an early stage. The plot is considered an ideal choi...

## **Estate on map:**