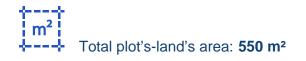

## Residential land 550 m<sup>2</sup> €85.000

Nicosia, Dali-Nea-Lidra-2549, Cyprus

Offered at: € 85,000 Estate ID: 51478 Ref: ba5347086

Residential corner plot (No.72) in "Nea Ledra" in Dali municipality of Nicosia District. The property is located at a close distance, west, of the Nicosia -Limassol motorway and 360 meters (approx.) north from the new ring road of Nicosia. It is situated in a developing and beautiful area close to all necessary amenities and services and it has easy access to the neighbouring villages/ municipalities and the motorway. It has a regular shape, level land surface and the has a total approximate land area of 550 sq.m. The property is part of a plot division with a total of 75 plots while the construction works for the plot division are at an early stage. The plot is considered an ideal choi...